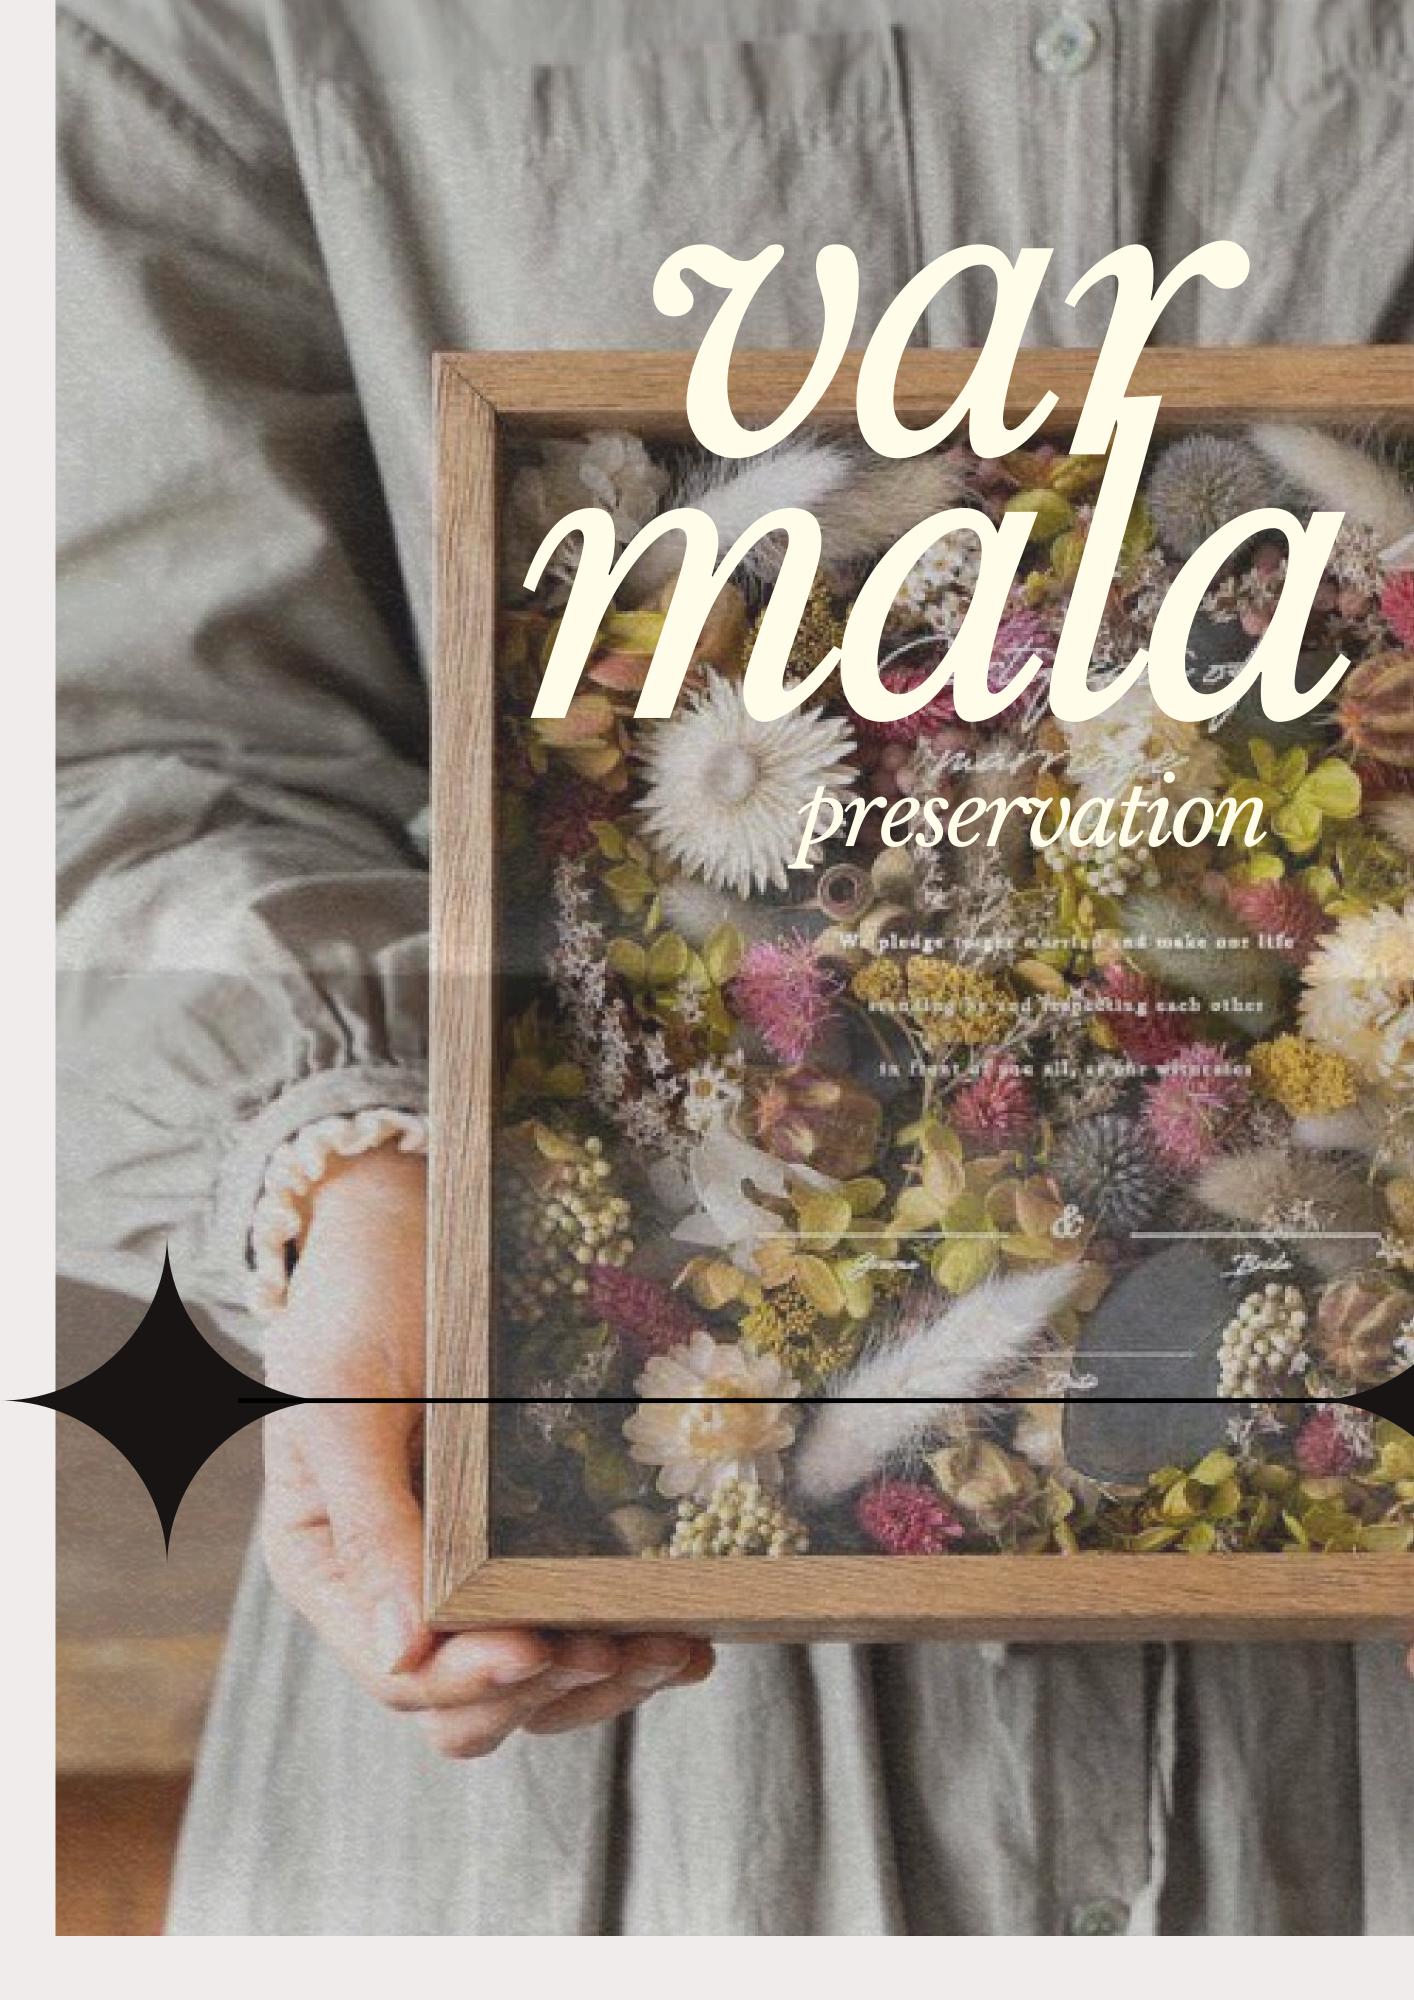

### VARMALA PRESERVATION

Preserve your special moments with our Resin Varmala Wall Decor. Encased in clear, durable resin, these varmala keepsakes capture the beauty of your wedding garlands forever.

### TECHNIQUES COVERED

- Fresh varmala preservation
- Organic and inorganic methods
- Air sealing
- 3D Casting