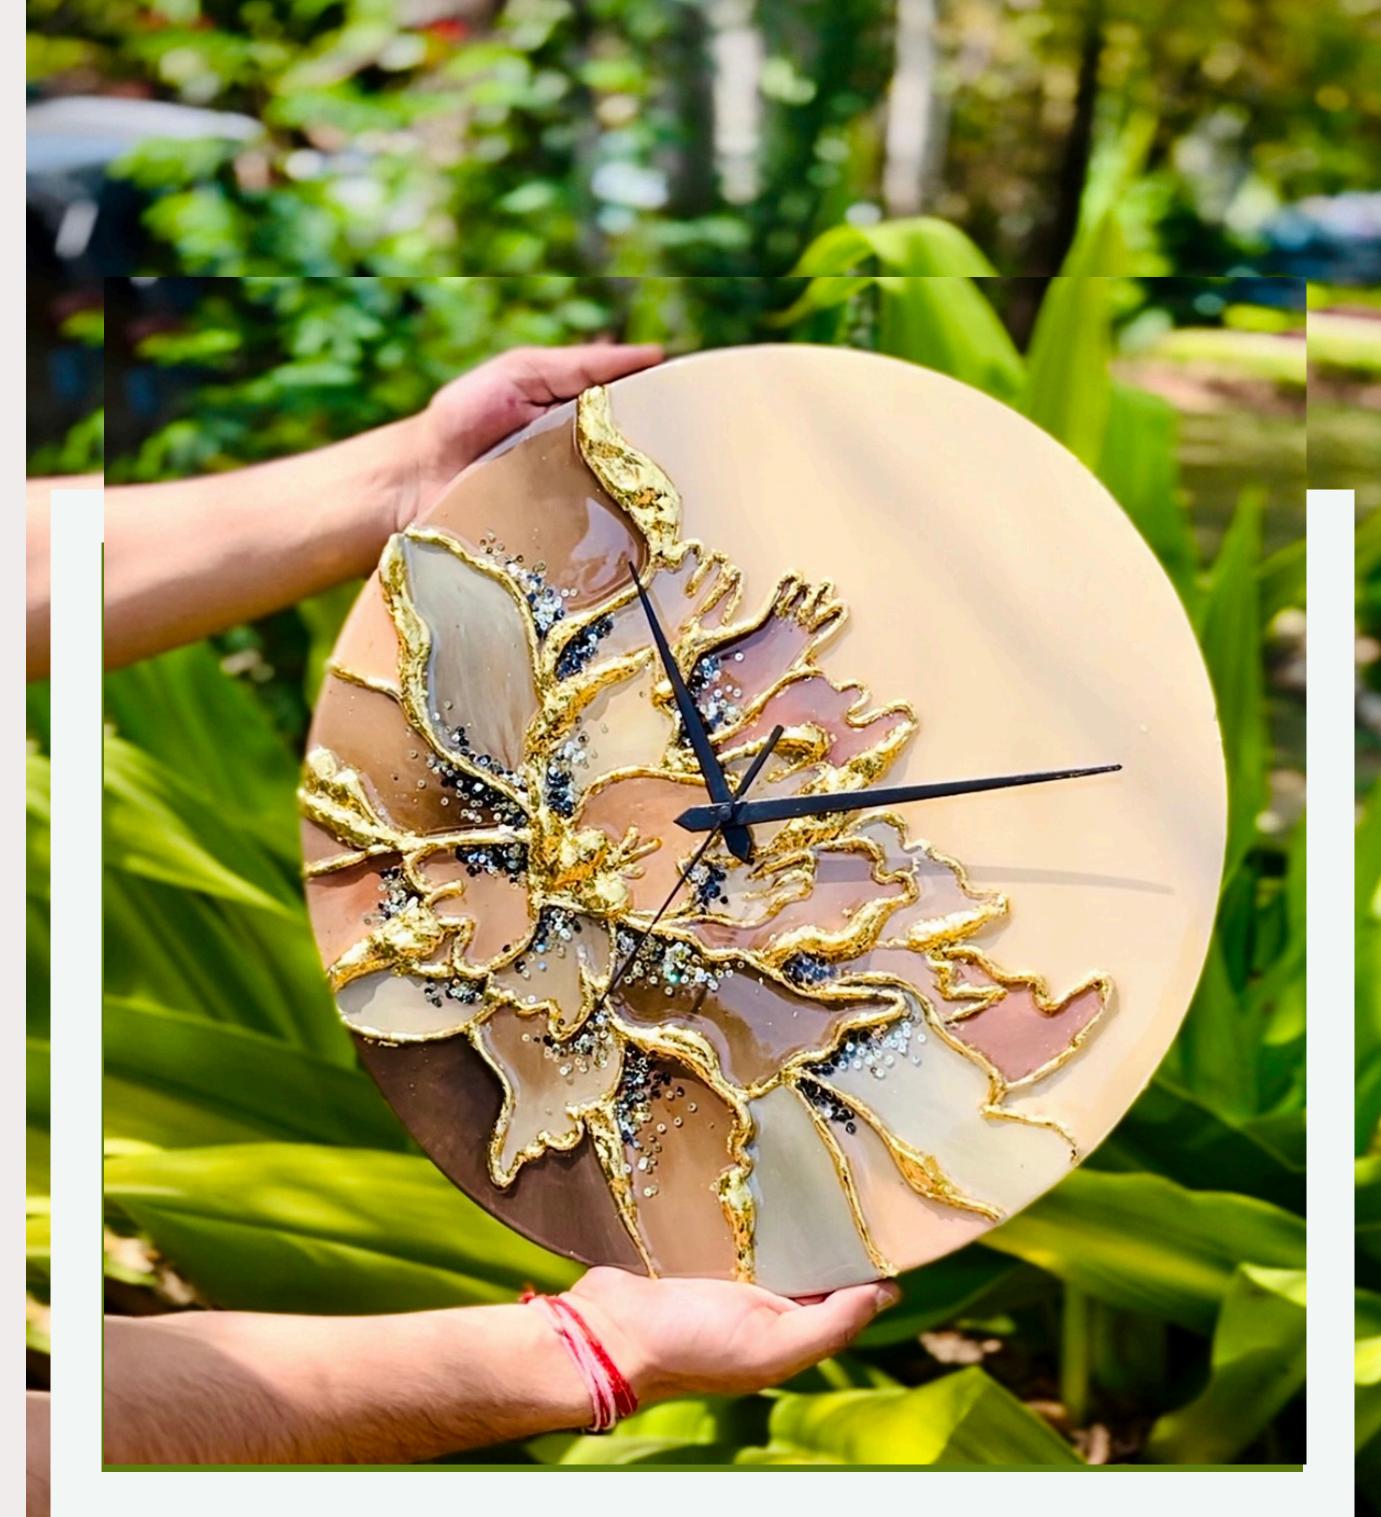

### FLORAL FUSION

The floral fusion clock exudes elegance with its enchanting effect. Delicate floral motifs intertwine, creating a harmonious blend of nature's beauty and modern design.

### TECHNIQUES COVERED

- High relief technique
- Texture making
- Blending technique

10