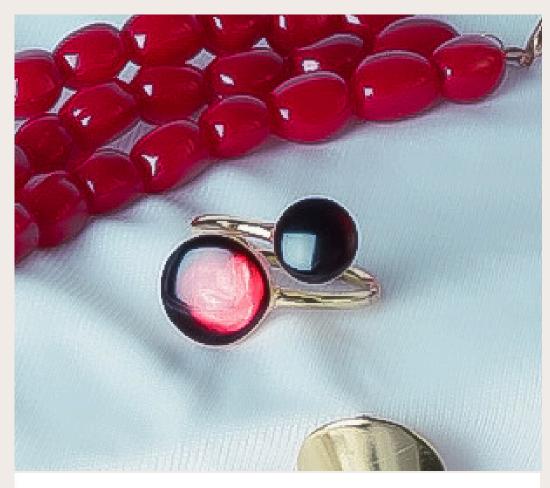

#### WINE GLASS CIRCLET

Gold Duo Circular Ring

**METAL TYPE: PLATED GOLD** 

**STYLE:** RING

**SIZE:** Adjustable