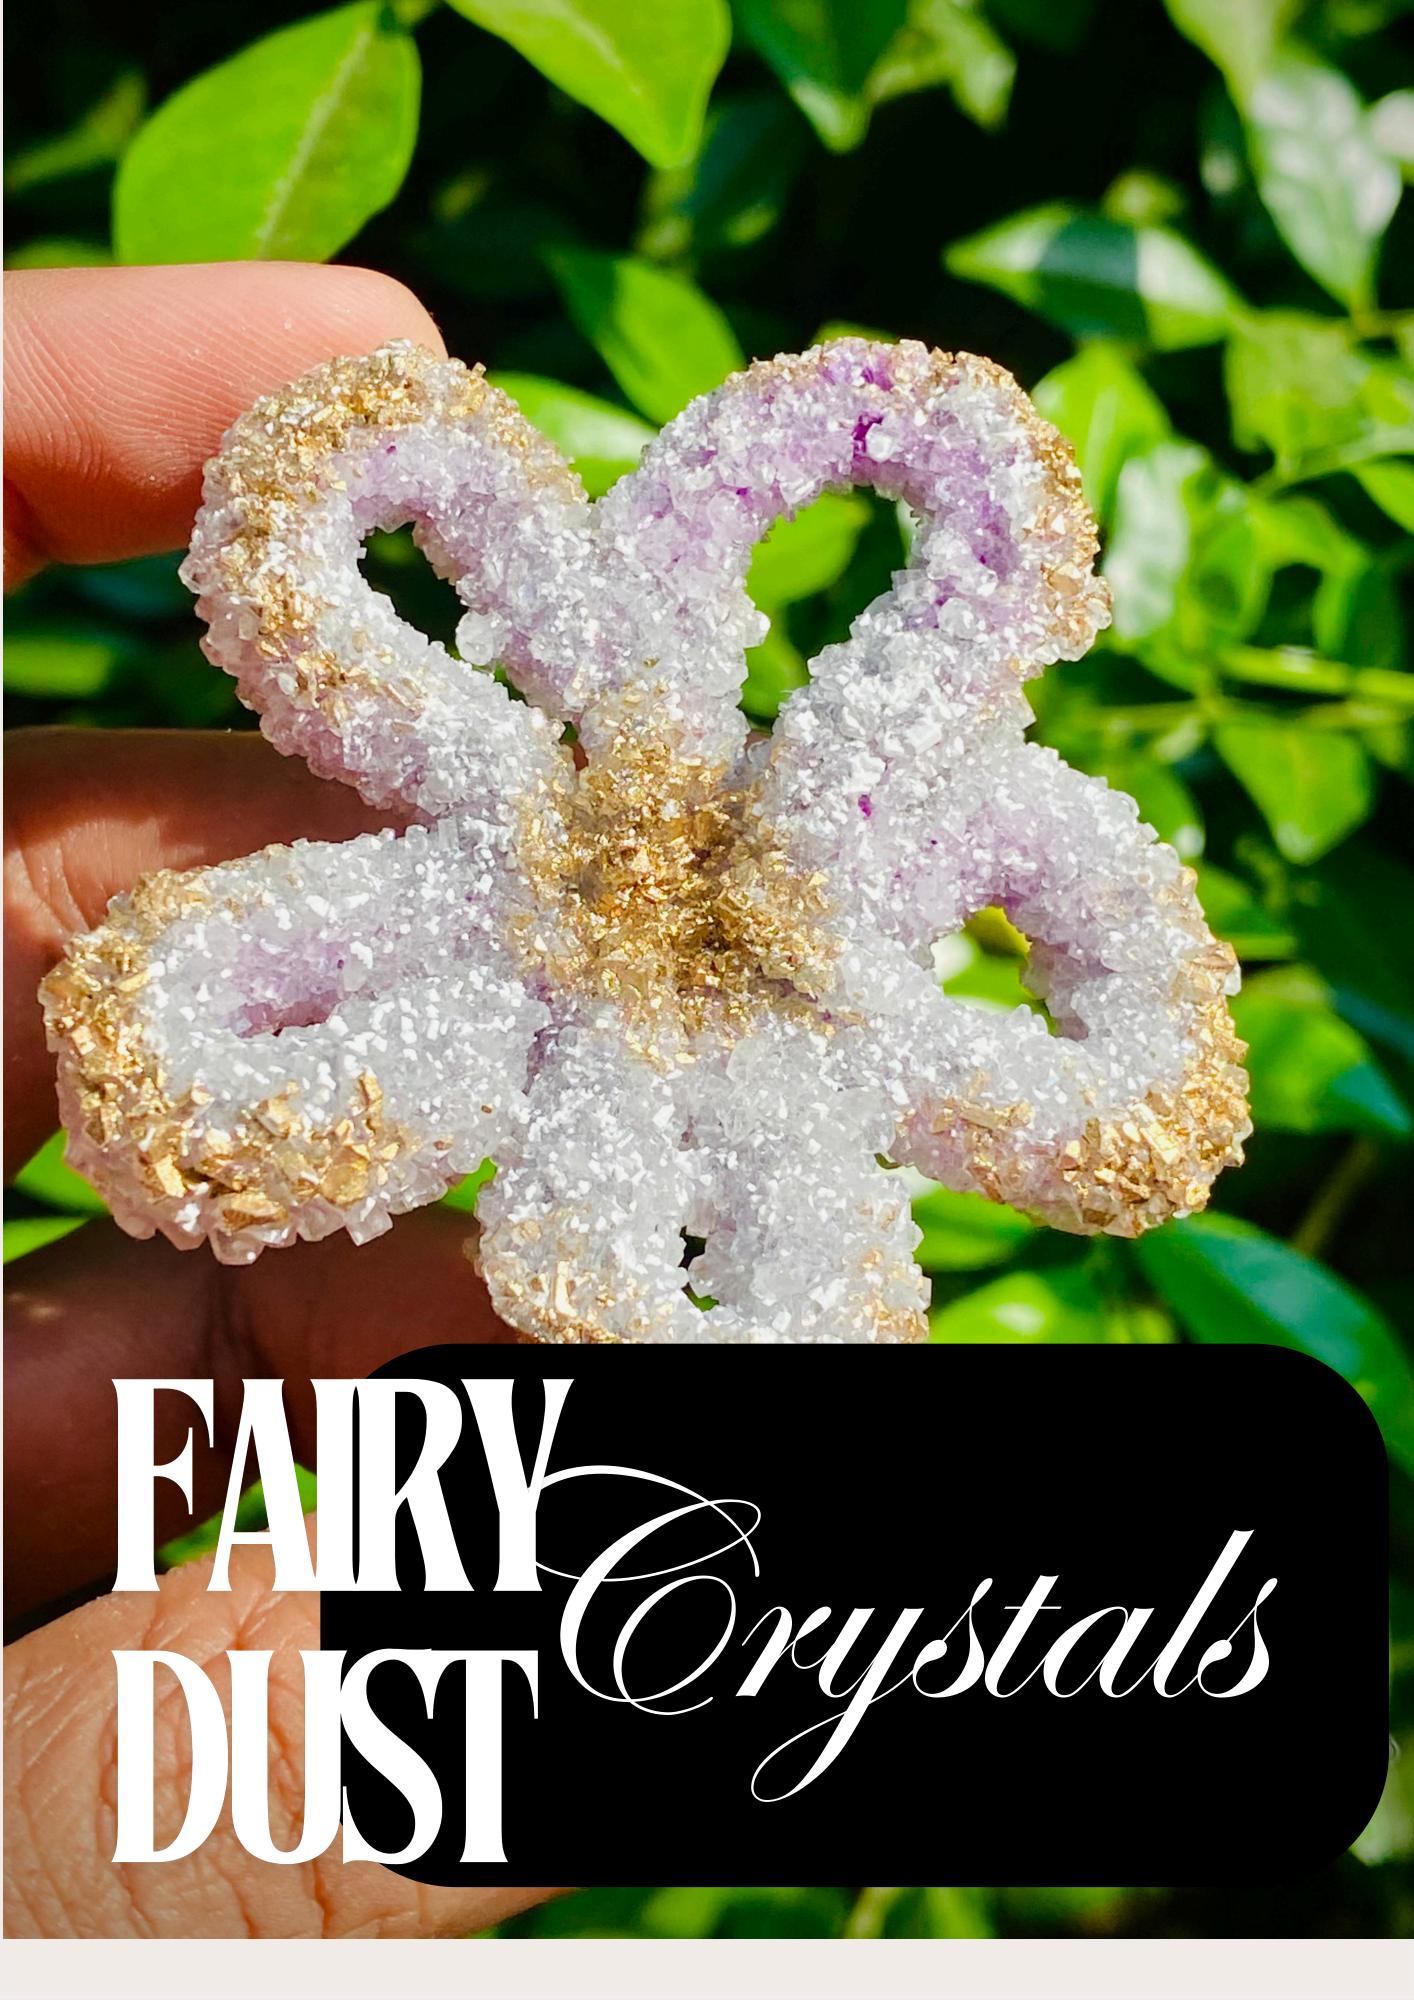

#### **EXPERT SKILLS**

\* \* \*

- Fairy dust Crystals : 2 sessions
- DIY Silicon Mould: 2 sessions

#### FAIRY DUST CRYSTALS

Unleash your creativity with our DIY Fairy Dust Crystals kit. Perfect for crafts and magical projects, these sparkling crystals add a whimsical touch to any creation.

#### TECHNIQUES COVERED

- Working with crystalline dust
- Activating process
- Condensation
- Finishing

DIY
SILICON MOULD