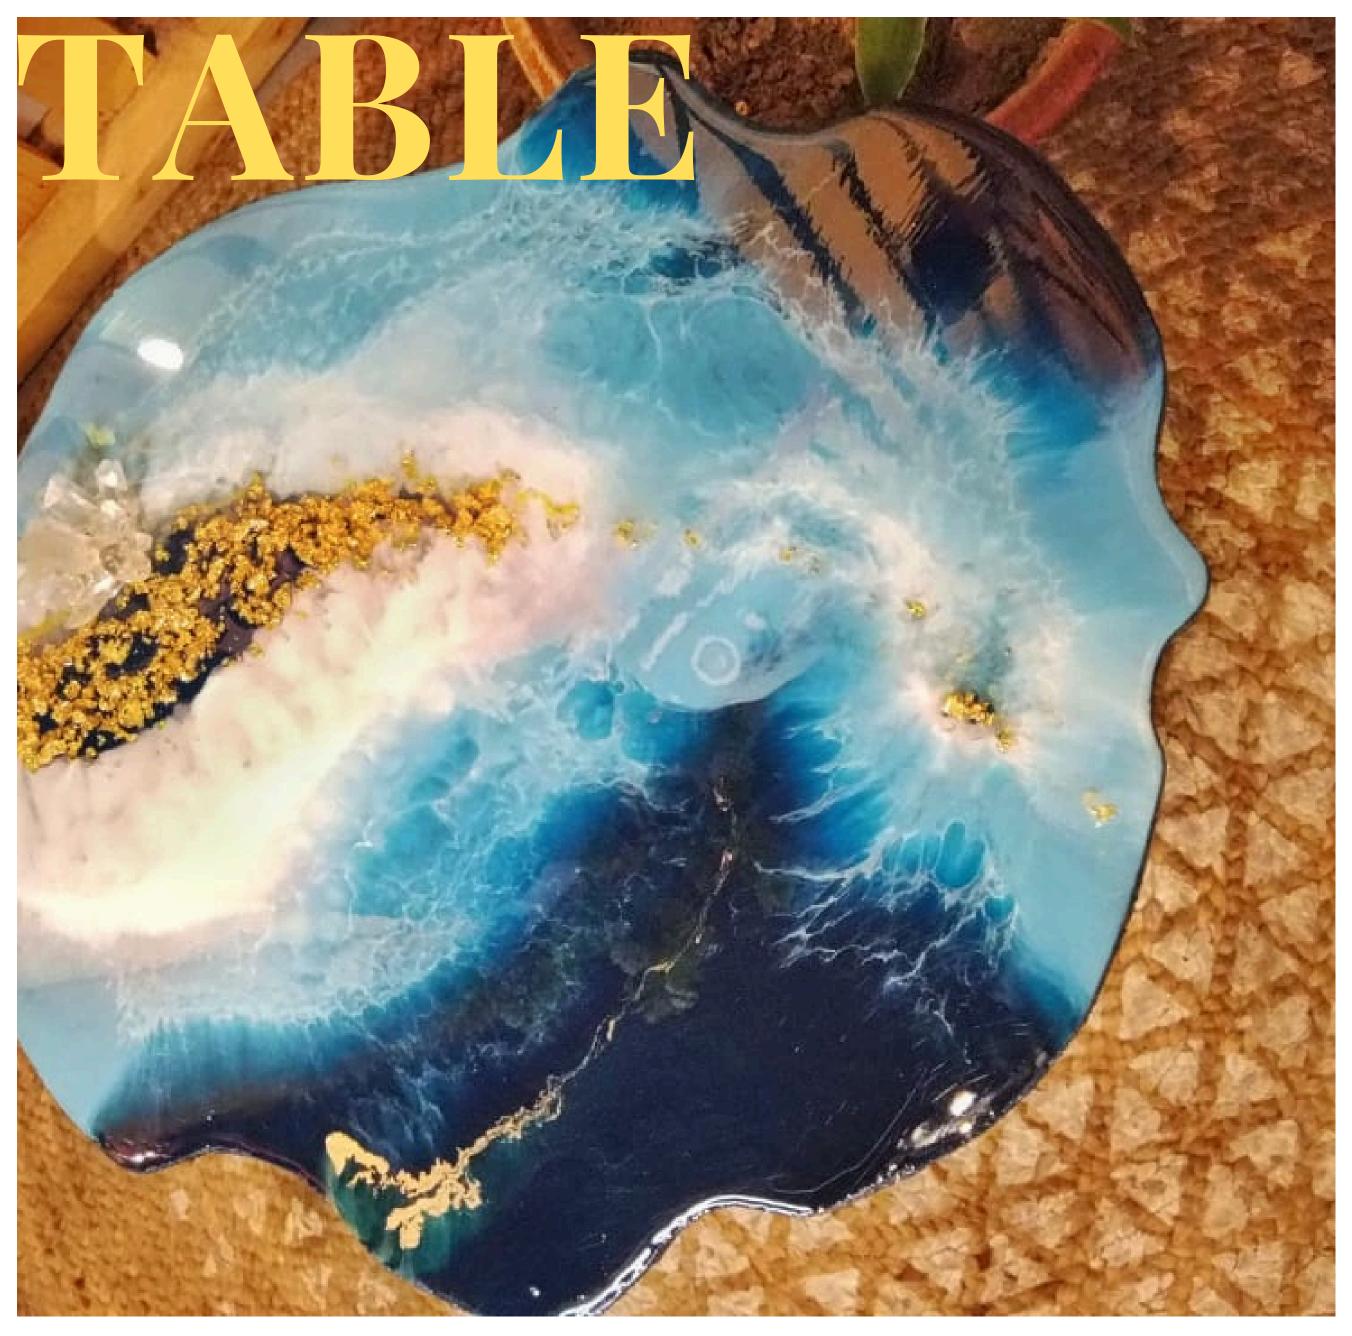

### **BLUE LAGOON TABLE**

This table is the most exclusive and most selling table as this covers topic like gold leafing, lacing technique and dirty pour

### TECHNIQUES COVERED

- Contour pouring Technique
- Dirty Pour
- Forwarding blowing technique
- Lacing Technique
- Crystallisation Effect

12