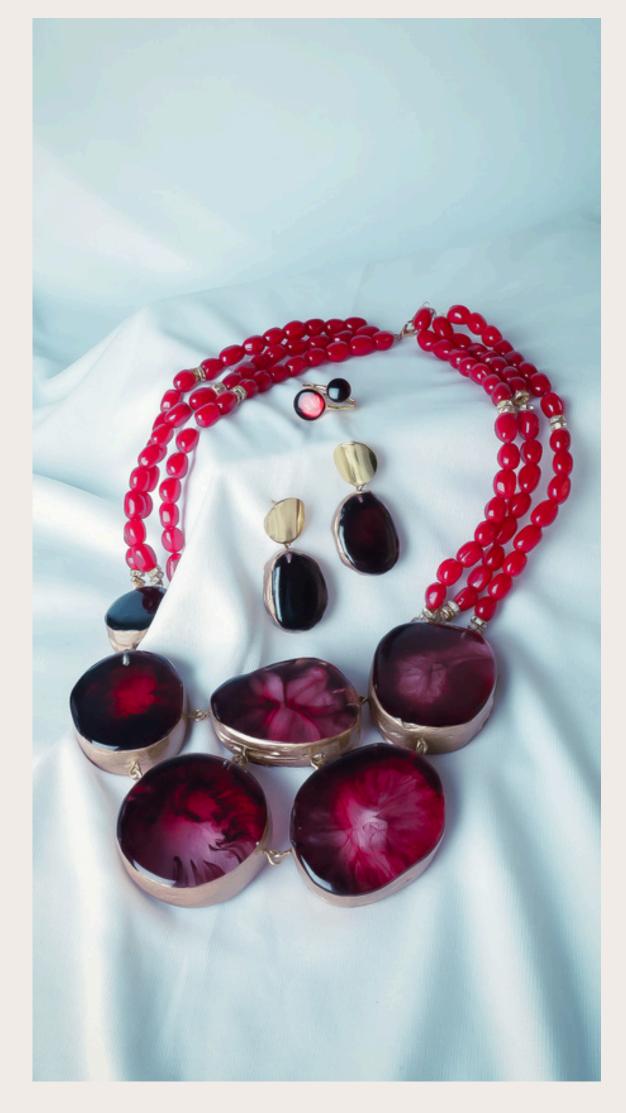

#### JEWELLERY COURSE

\* \* \*

• Floral Fairy: 3 Sessions

• Ruby Glow: 3 Sessions

RUBY GLOW

JEWLLERY

## RUBY GLOW JEWELLERY

#### WINE GLASS CIRCLET

Gold Duo Circular Ring

**METAL TYPE: PLATED GOLD** 

**STYLE:** RING

**SIZE:** Adjustable

## WINE LOVERS' DUO DROPS

METAL TYPE: PLATED GOLD STYLE: DROP EARRINGS

SIZE: 20mm

## RUBY GLOW JEWELLERY

ADJUSTABLE NECKPIECE