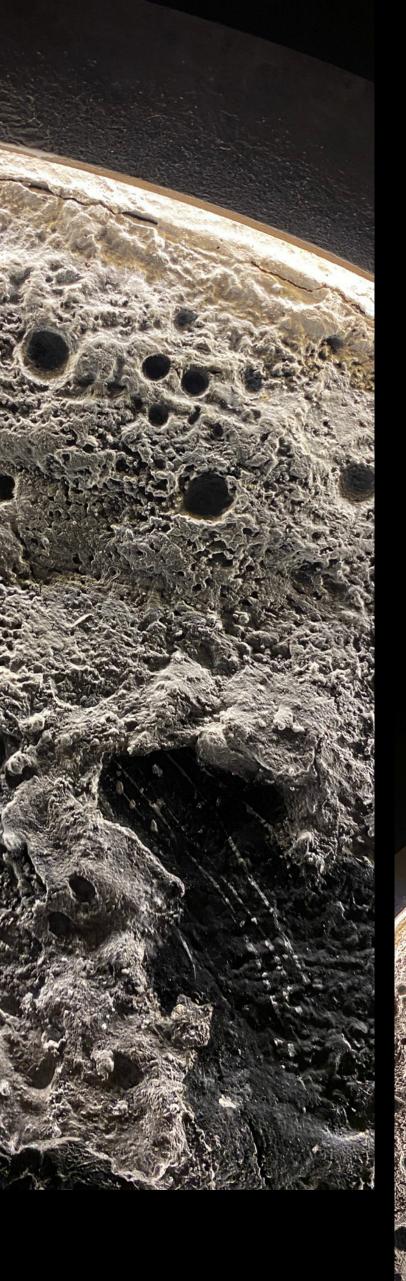

### MOON LAMP

Light in resin is the new concept which creates an illusion of a moon.

Let us help you shine in its light.

### TECHNIQUES COVERED

- Paste creation
- Crater effect
- polar texture