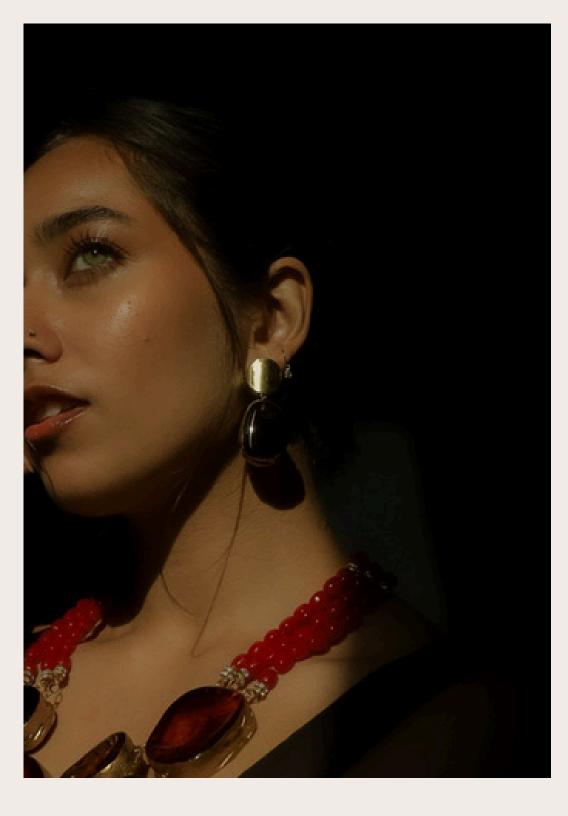

## WINE LOVERS' DUO DROPS

METAL TYPE: PLATED GOLD STYLE: DROP EARRINGS

SIZE: 20mm

## RUBY GLOW JEWELLERY

ADJUSTABLE NECKPIECE