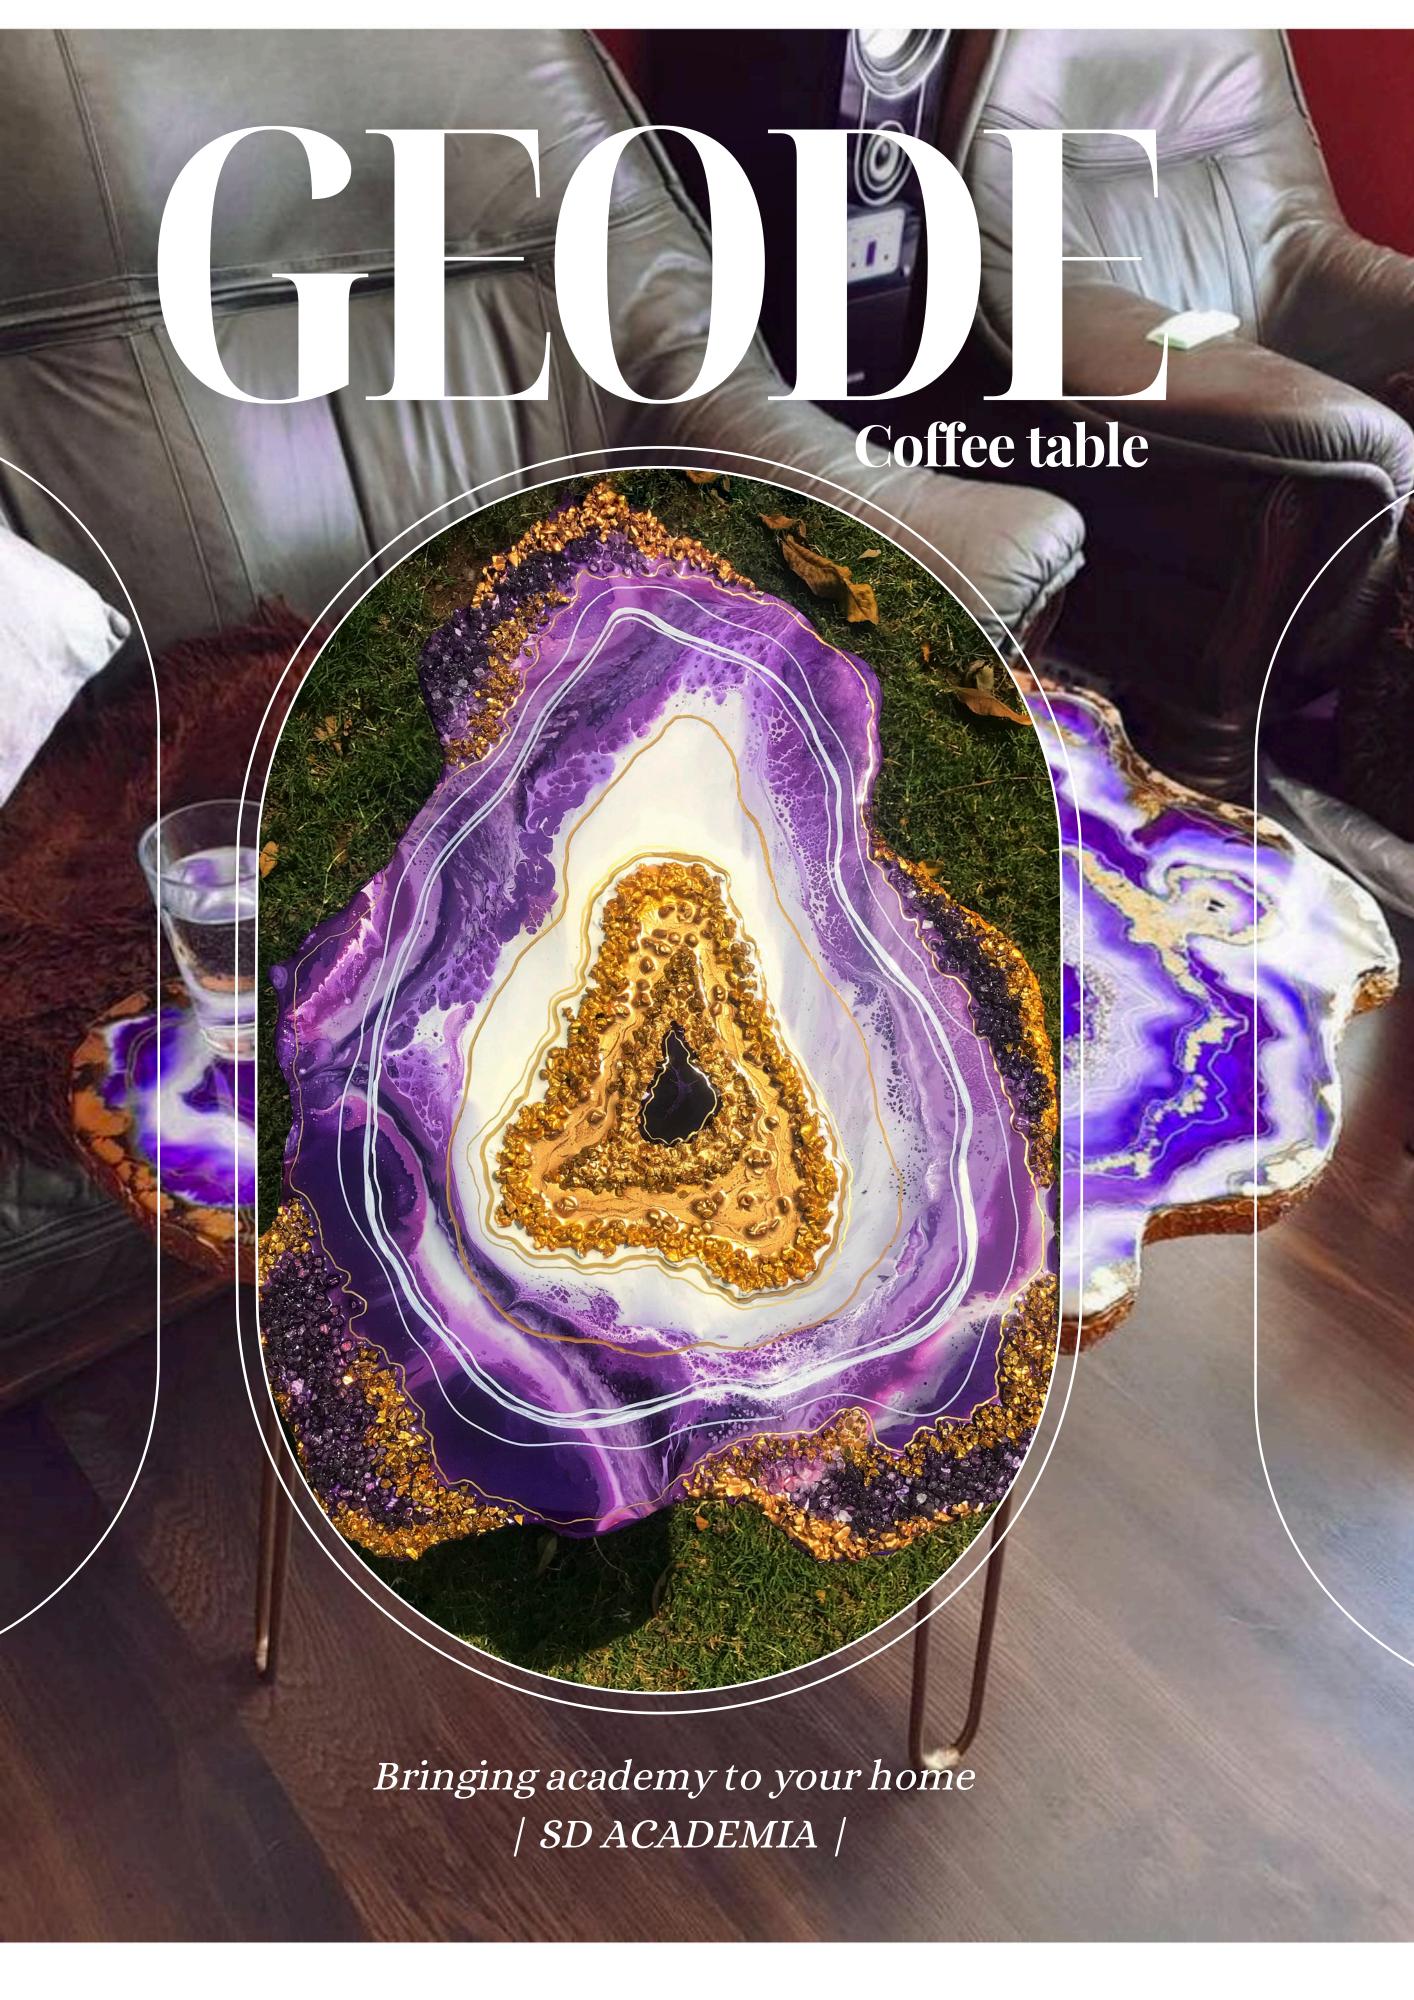

### PURPLE GEODE TABLE

Resin geode art is made by placing crushed glass and crystals alongside tinted resin to recreate the look of natural rock.

### TECHNIQUES COVERED

- Earthen Contour pouring technique
- Real Stone replications
- Nesting technique
- Oasis effect