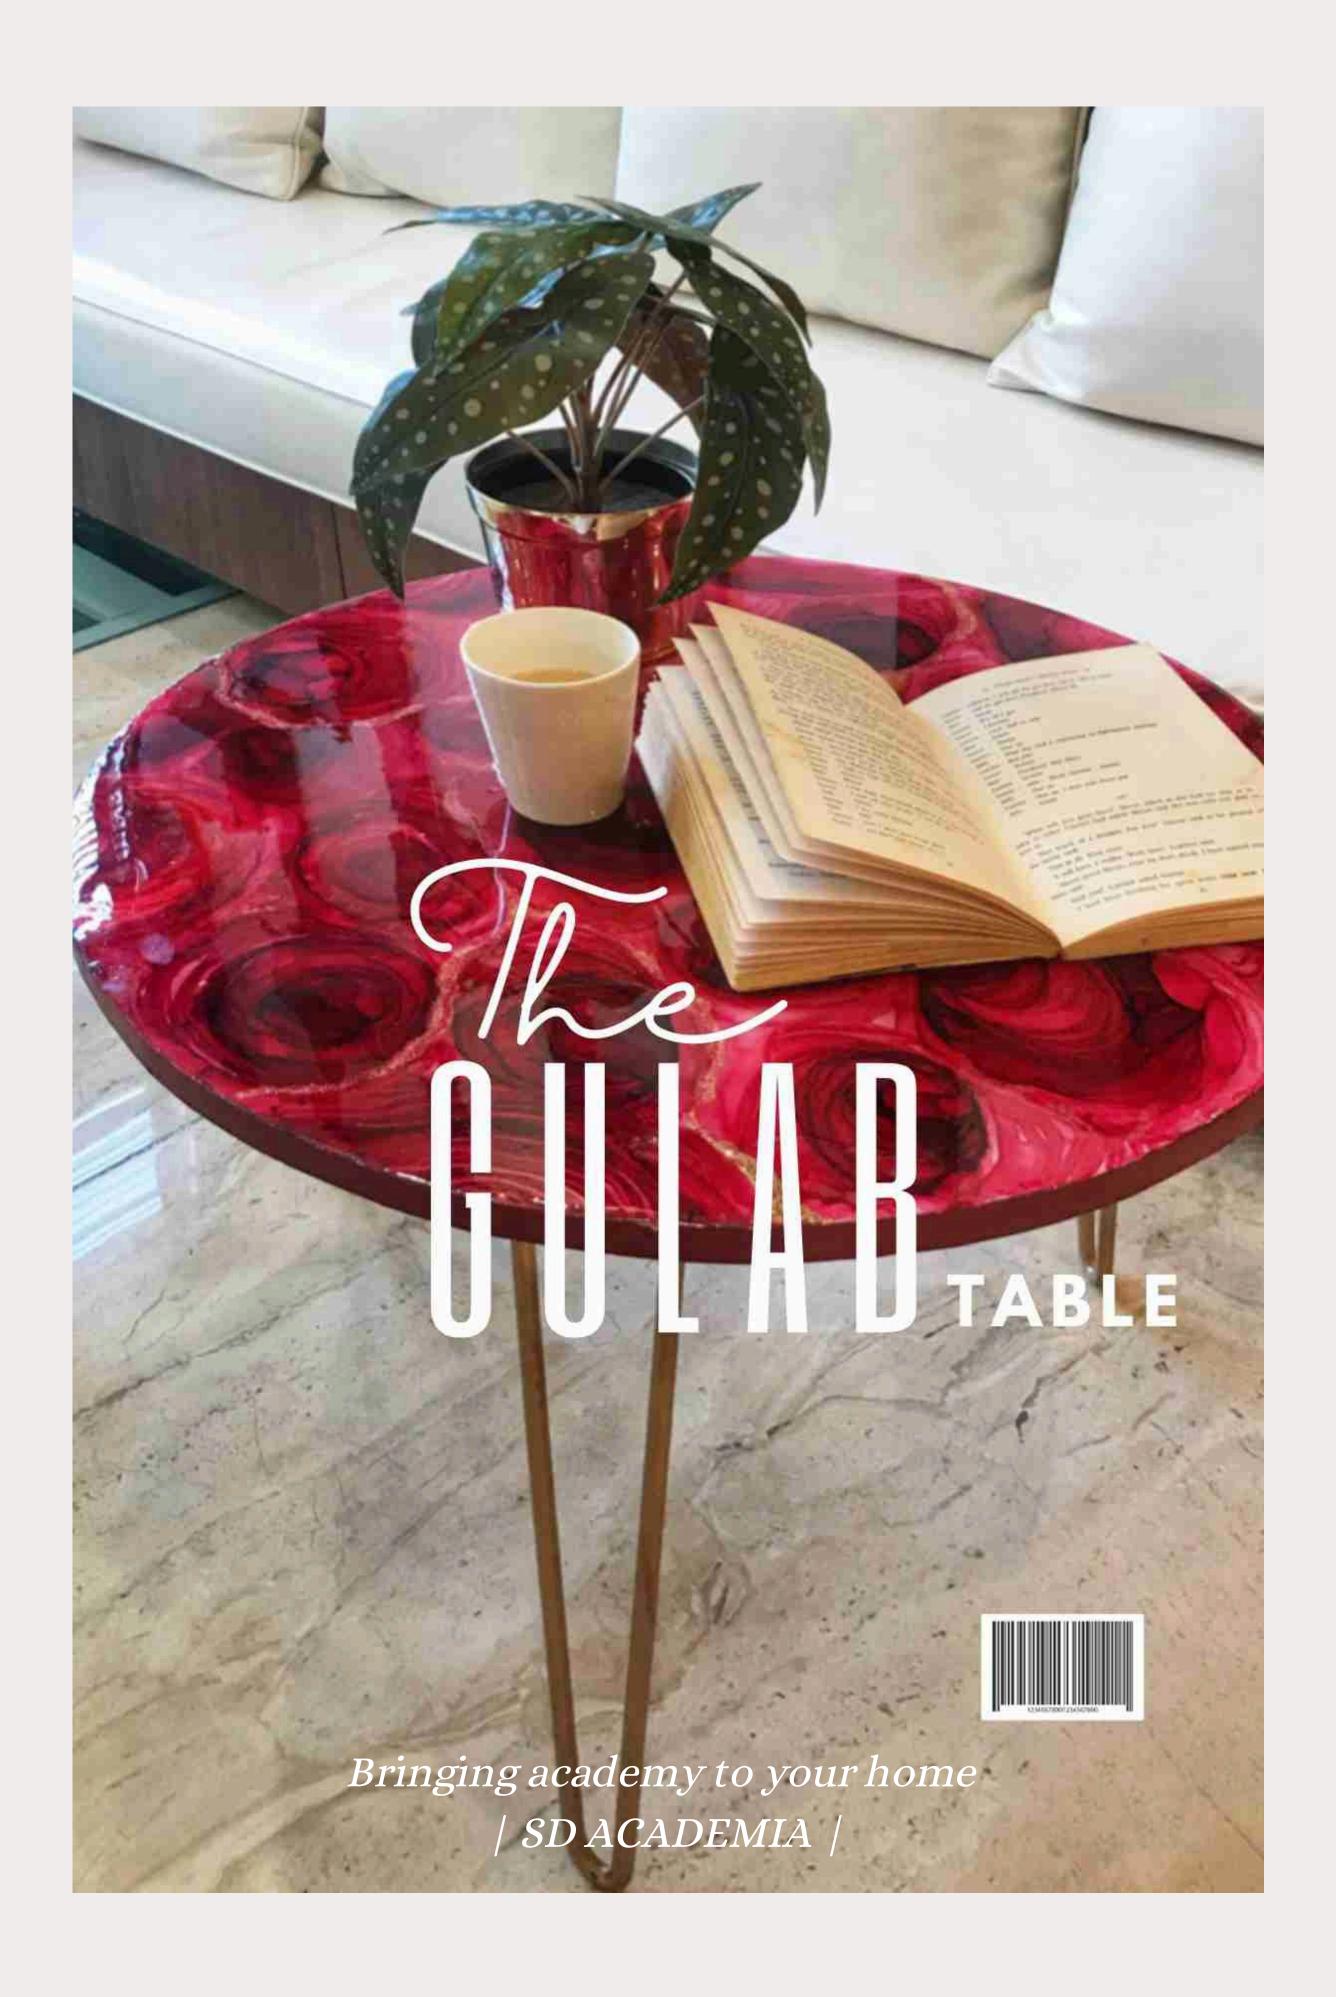

#### THE GULAB TABLE

Gulab Table: A fusion of elegance and functionality, crafted with exquisite rosewood. Its intricate design and rich hues evoke timeless beauty, elevating any space with luxurious sophistication and botanical allure.

### TECHNIQUES COVERED

- Alcohol blending
- Petal Contours
- Bud Formations
- Sealing and Coating

9