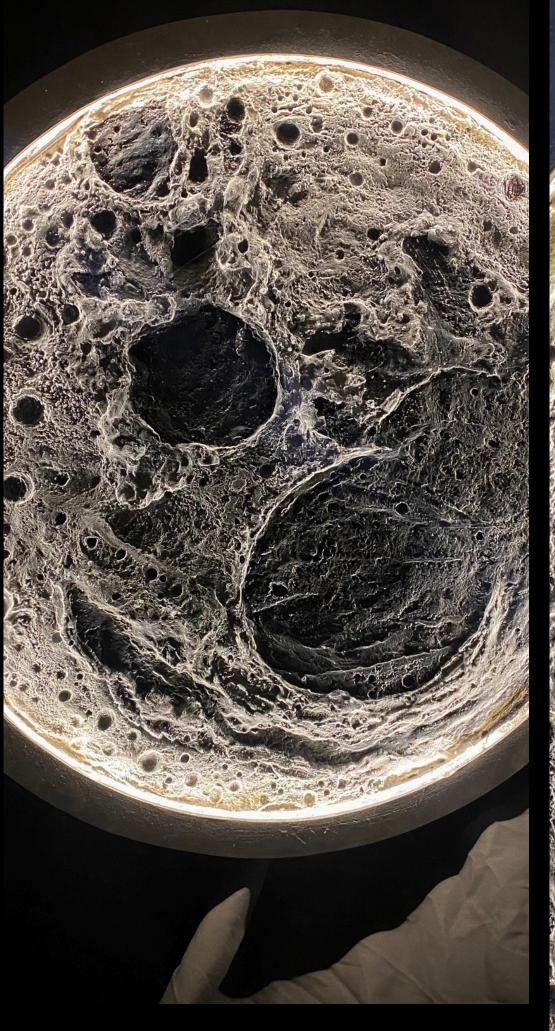

### MOON LAMP

Light in resin is the new concept which creates an illusion of a moon.

Let us help you shine in its light.

### TECHNIQUES COVERED

- Paste creation
- Crater effect
- polar texture