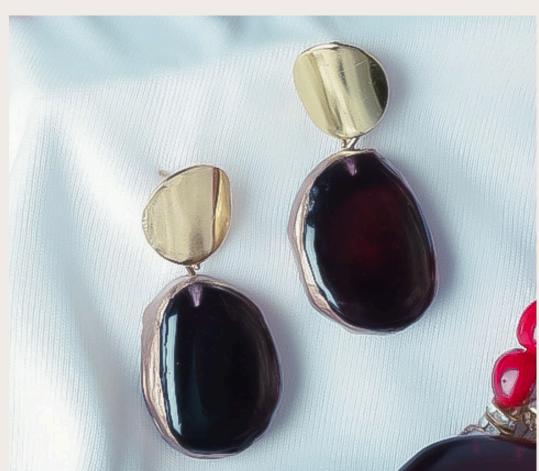

## WINE LOVERS' DUO DROPS

METAL TYPE: PLATED GOLD STYLE: DROP EARRINGS

SIZE: 20mm