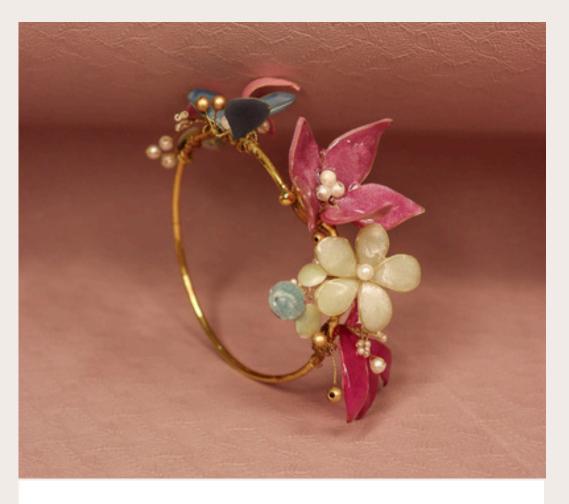

#### FLORAL BRACELET

Gold Floral Bracelet For Her **METAL TYPE**:

PLATED GOLD

**STYLE:** BANGLE

**SIZES:** Adjustable bracelet