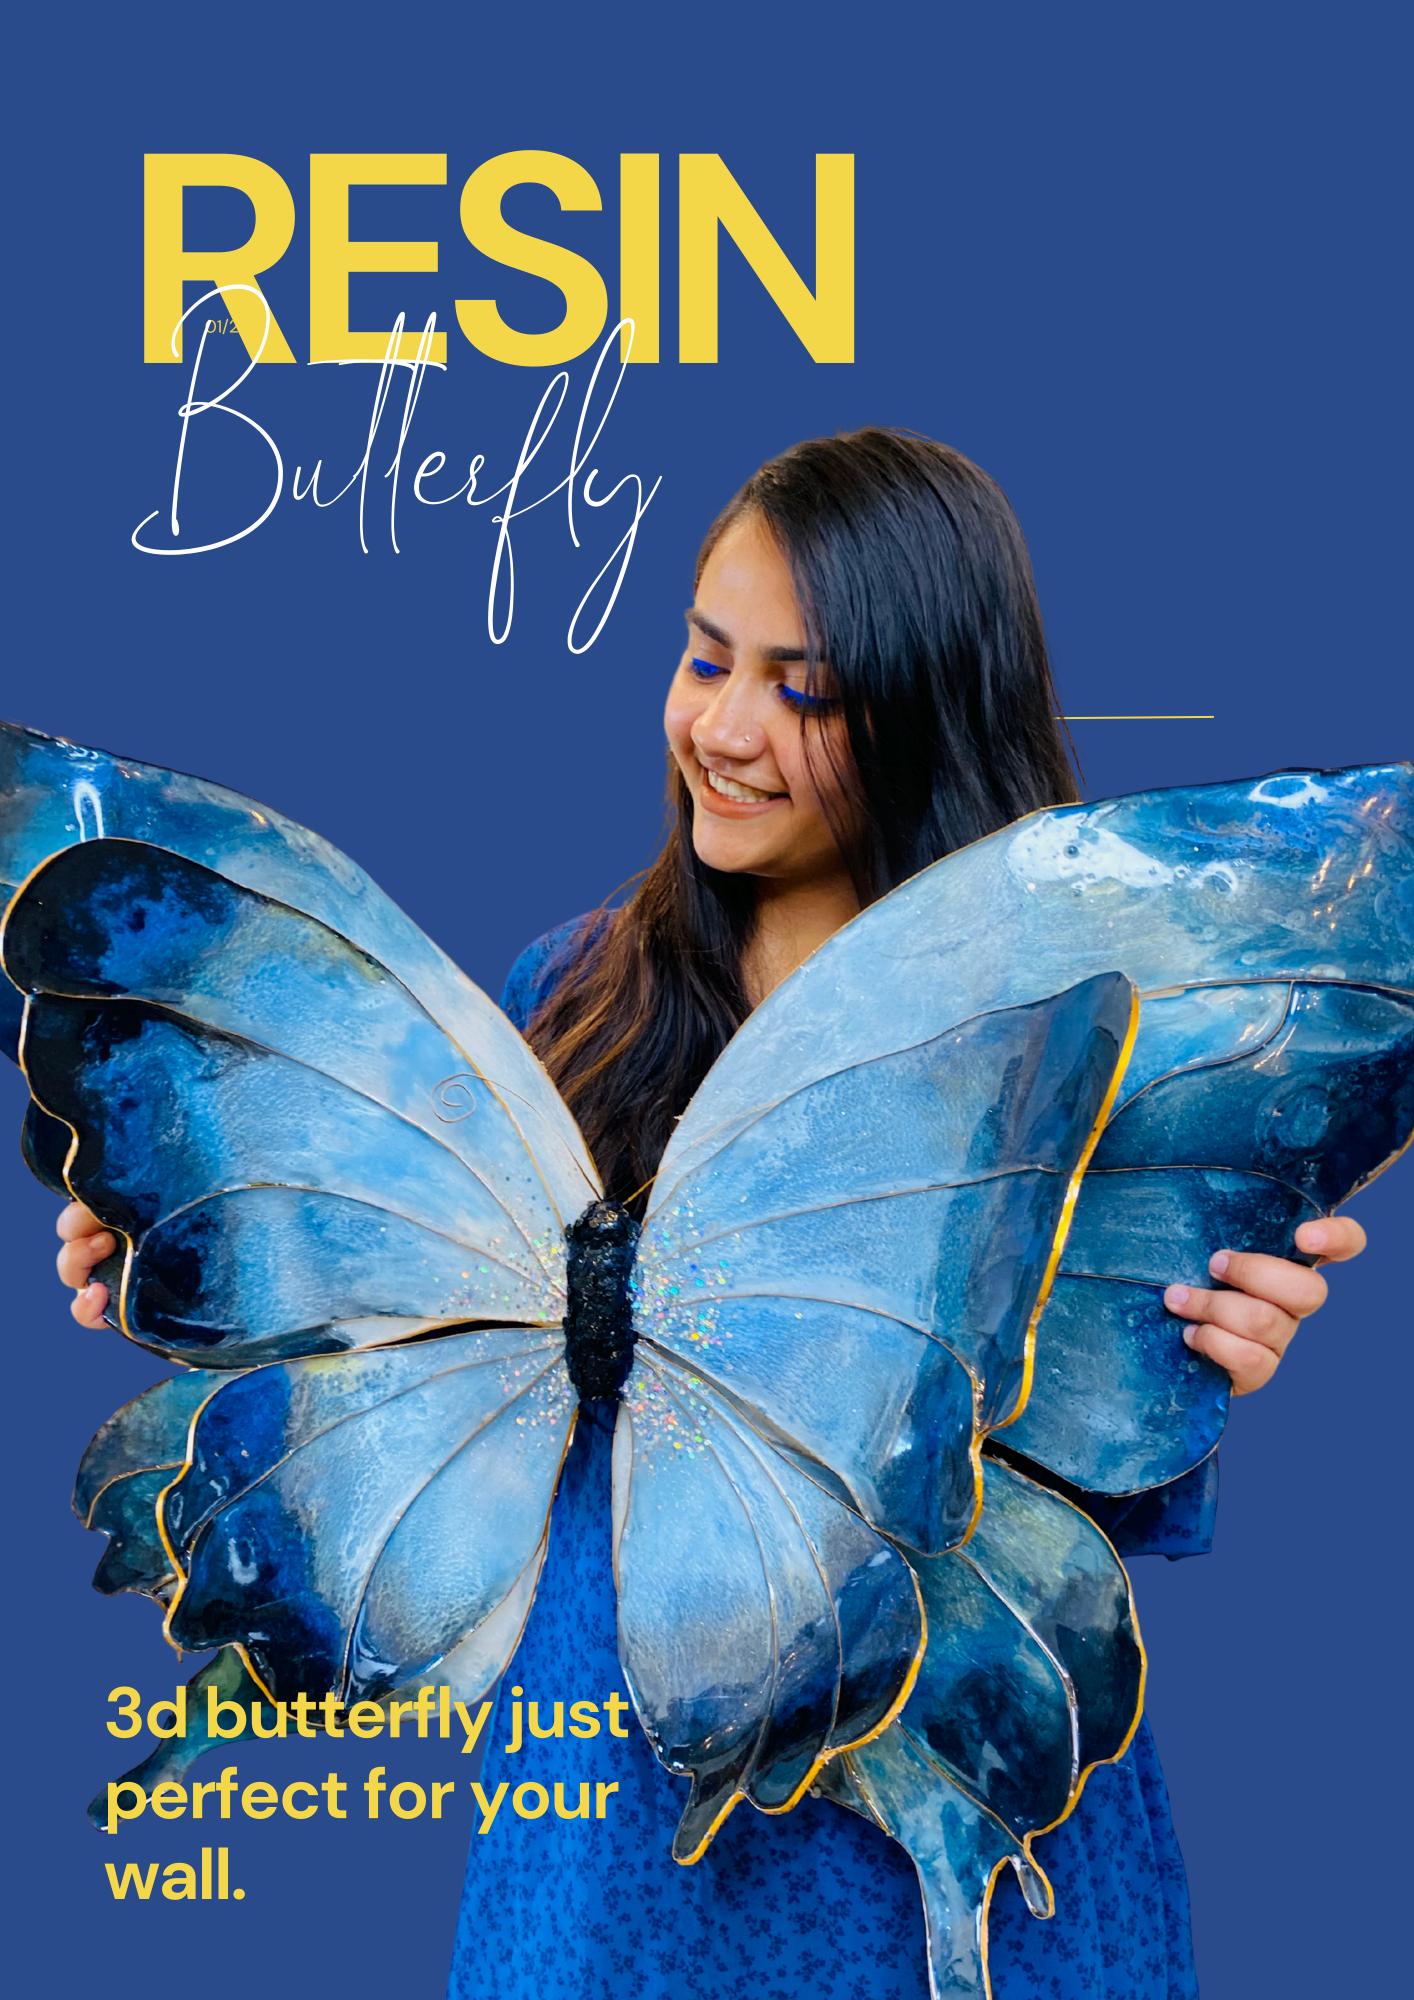

### THE BUTTERFLY

Enhance your space with our Resin Butterfly Wall
Decor. Expertly crafted, these butterflies bring
vibrant beauty and elegance to any room.
Lightweight and easy to mount, they offer a stunning
3D effect

### TECHNIQUES COVERED

- Structure wiring
- Sealing Resin ombre effect
- Shaping and accessorising