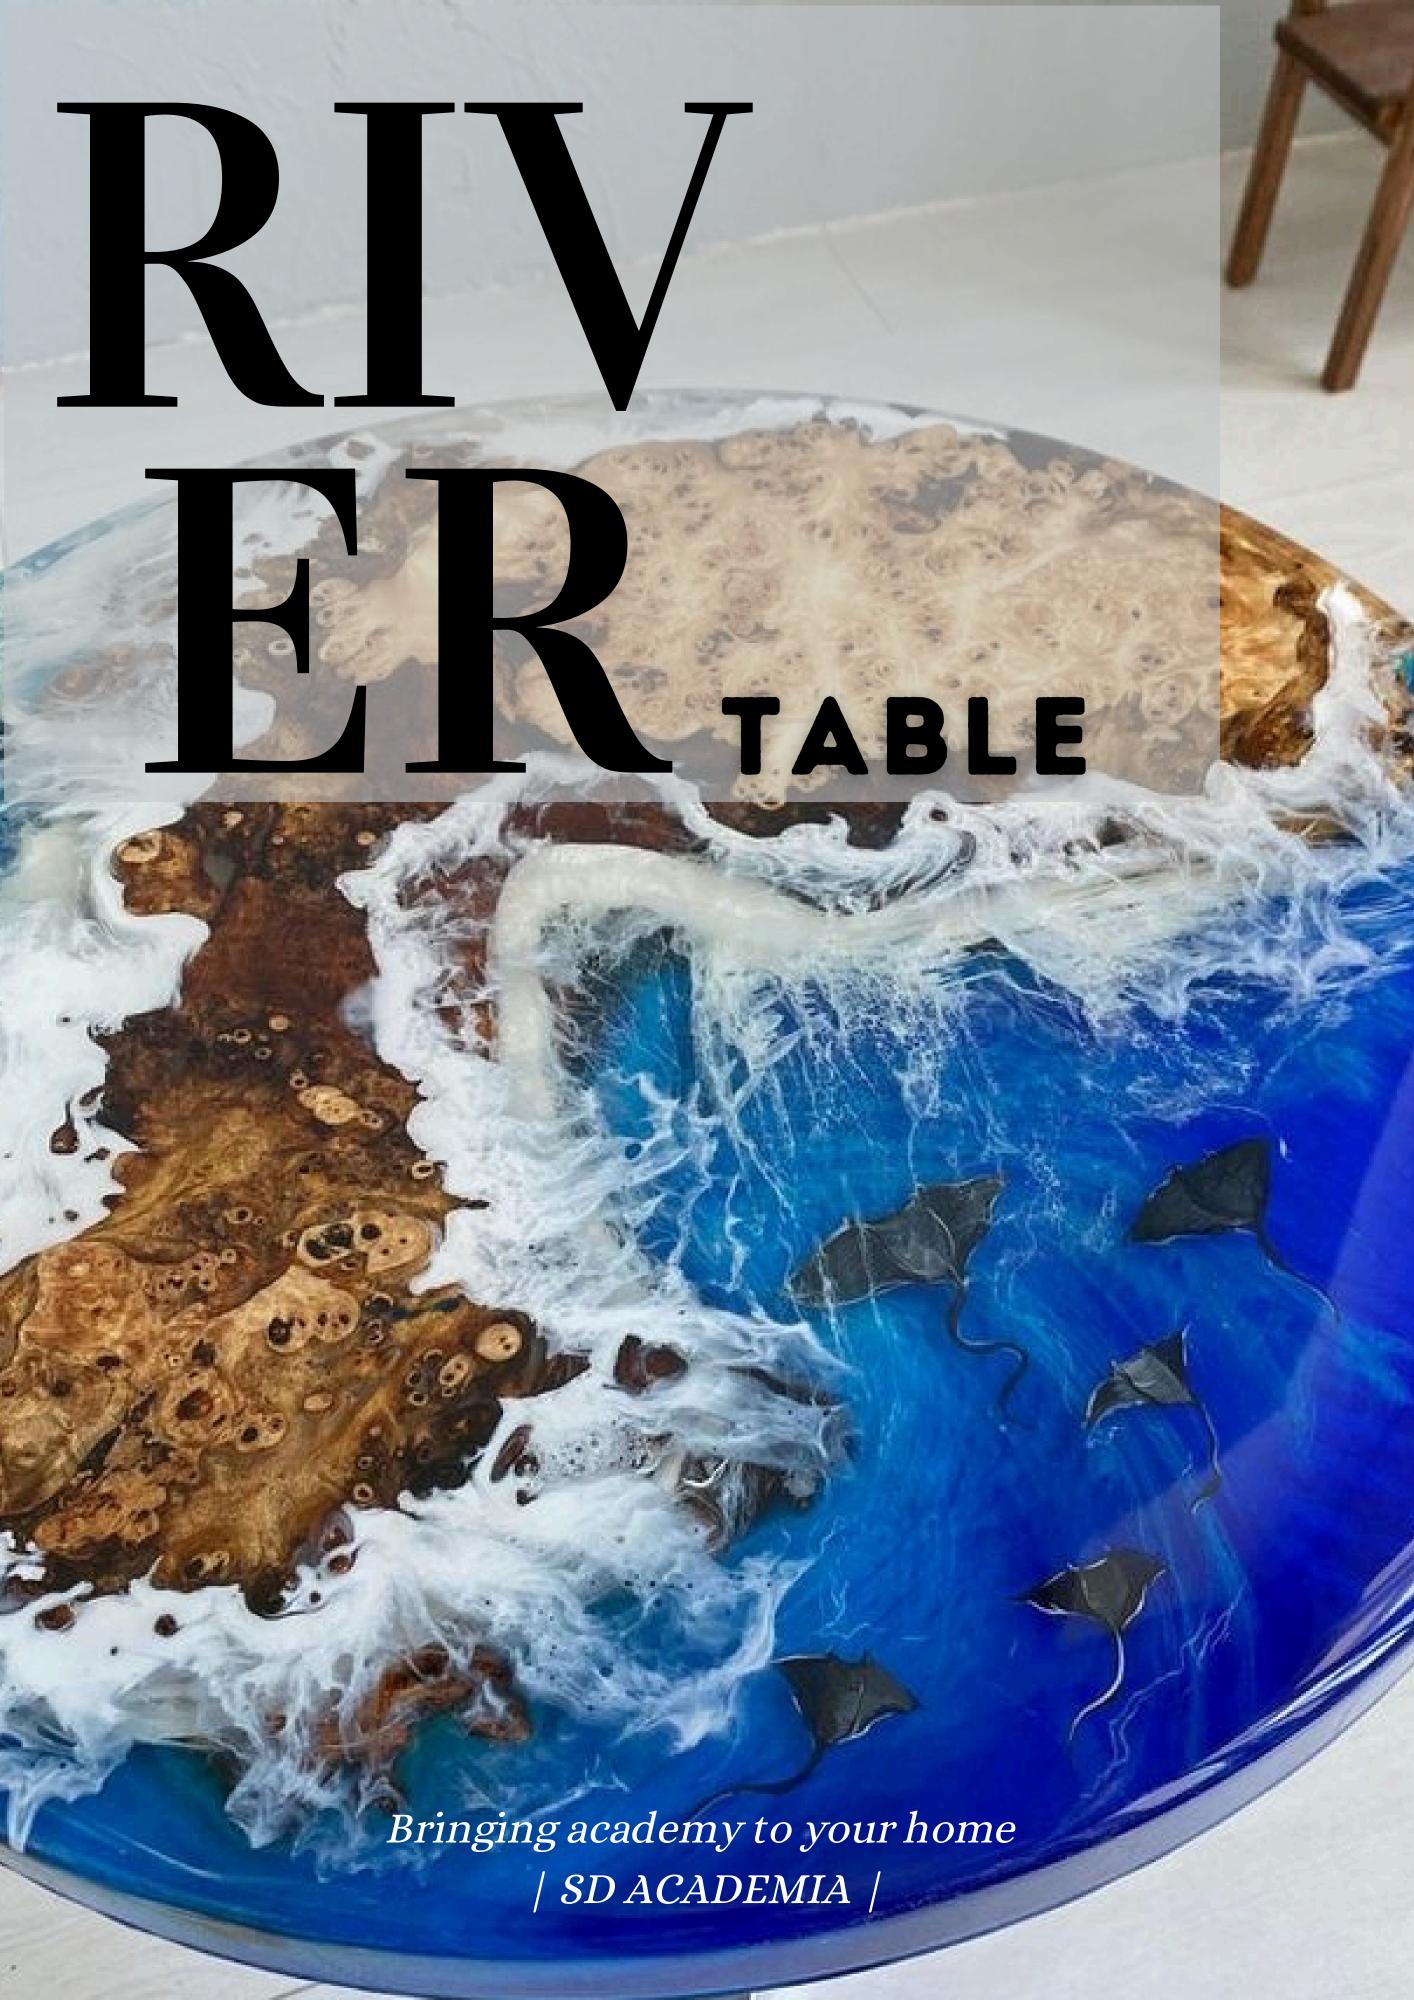

#### RIVER TABLE

Wood & Resins are known for their perfect pairing. but let us share this journey from pouring to polishing. You will love this one.

#### TECHNIQUES COVERED

- Base Prepration
- Salt Residues
- 3D creations
- Shadow Craetions
- Sanding and Finishing