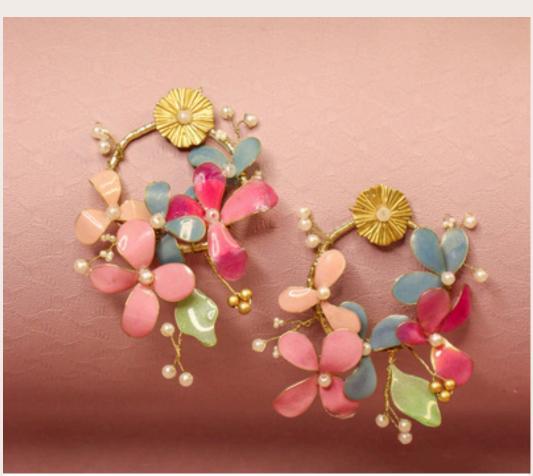

#### FLORAL HOOPS

Gold Floral Hoops For Her

**METAL TYPE:** PLATED GOLD

STYLE: HOOP
SIZES & PRICING

40mm