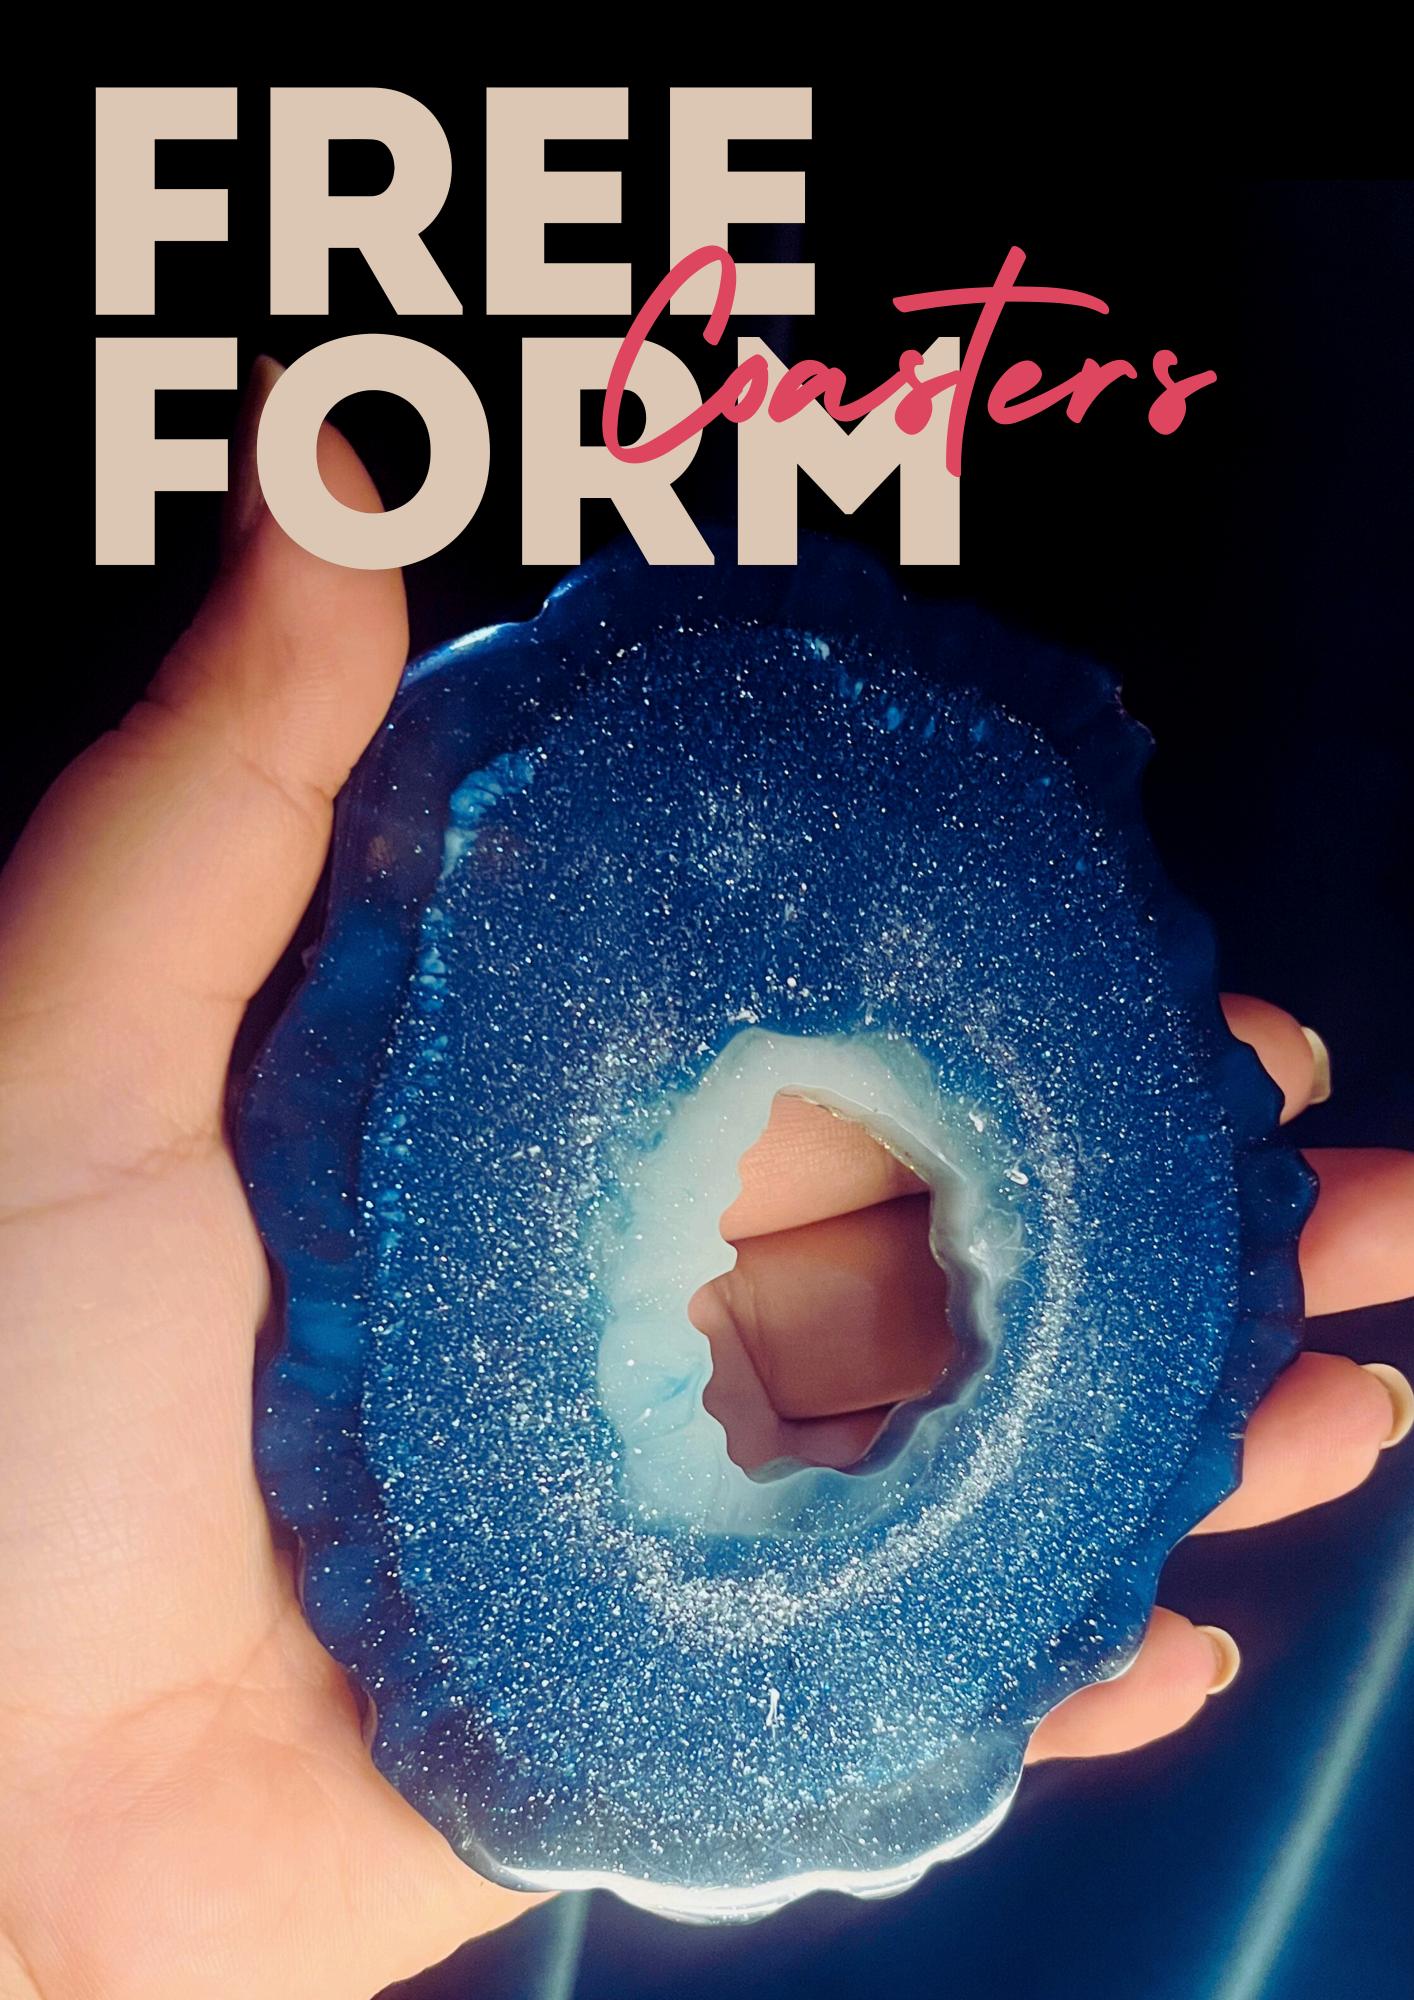

### FREE FORM COASTERS

Introducing our Free Form Coasters: a unique blend of functionality and style. Crafted with premium materials, these coasters protect surfaces while adding a touch of elegance.

### TECHNIQUES COVERED

- Creating free form mould
- Gold leafing
- Texture creations
- Wavy outlinings

**FRESH** 