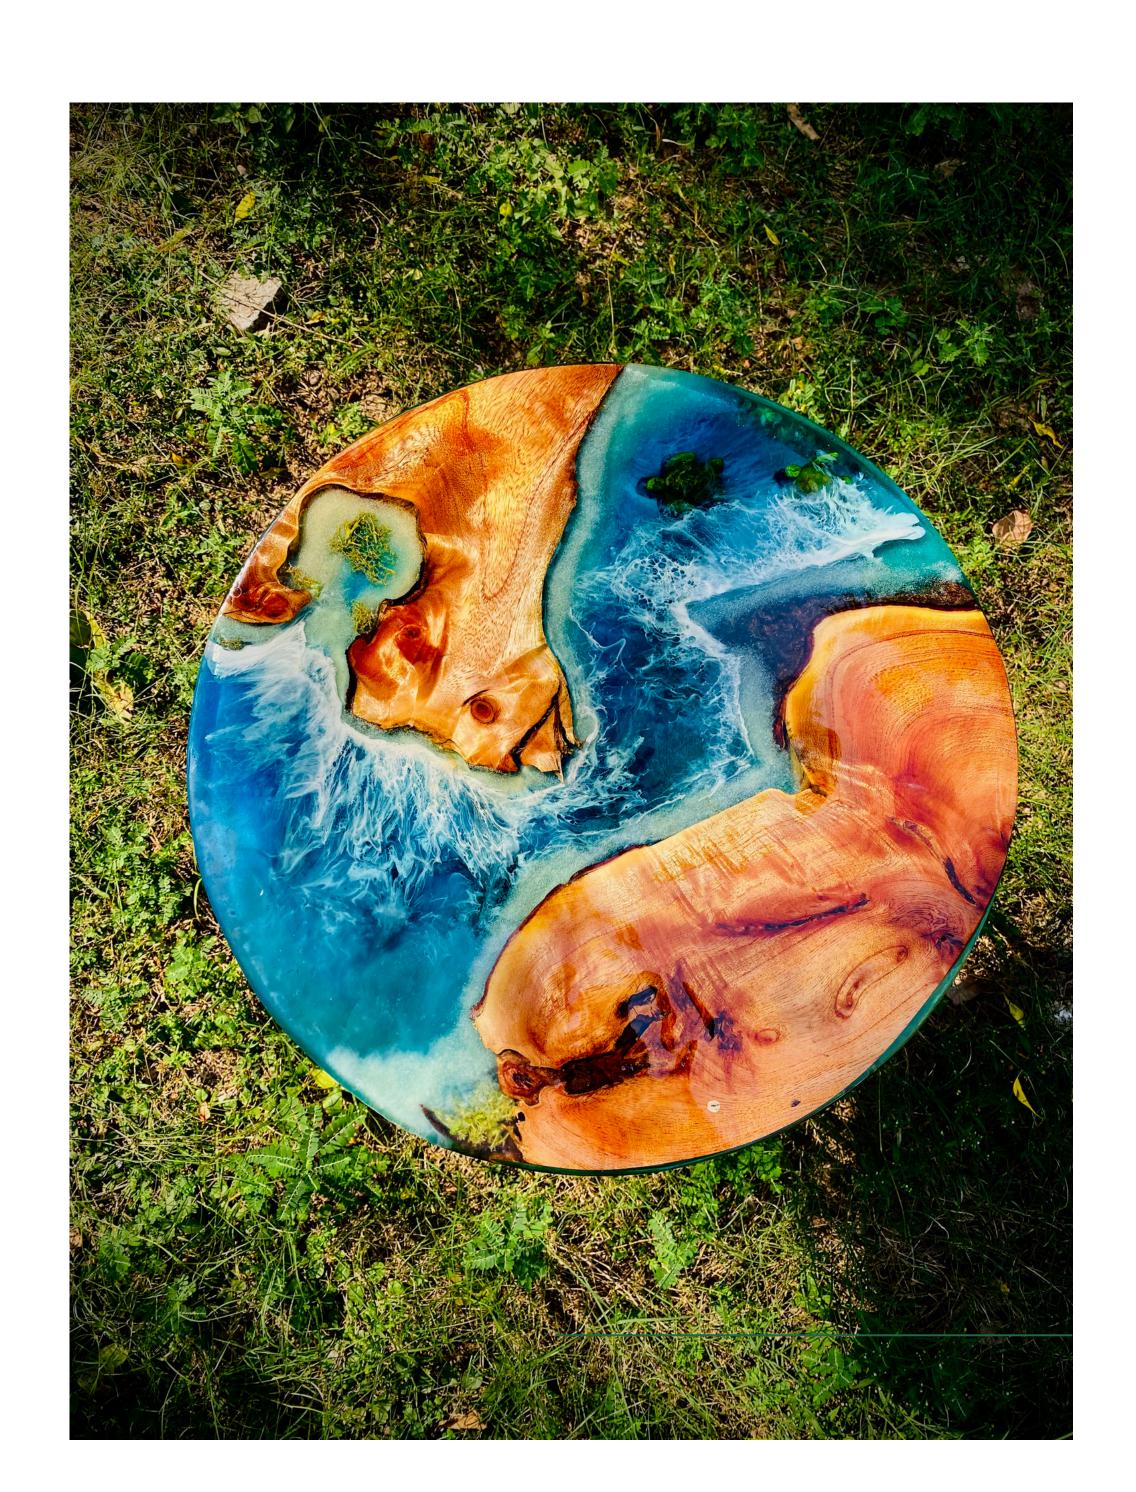

#### RIVER TABLE

Wood & Resins are known for their perfect pairing. but let us share this journey from pouring to polishing. You will love this one.

#### TECHNIQUES COVERED

- Base Prepration
- Salt Residues
- 3D creations
- Shadow Craetions
- Sanding and Finishing