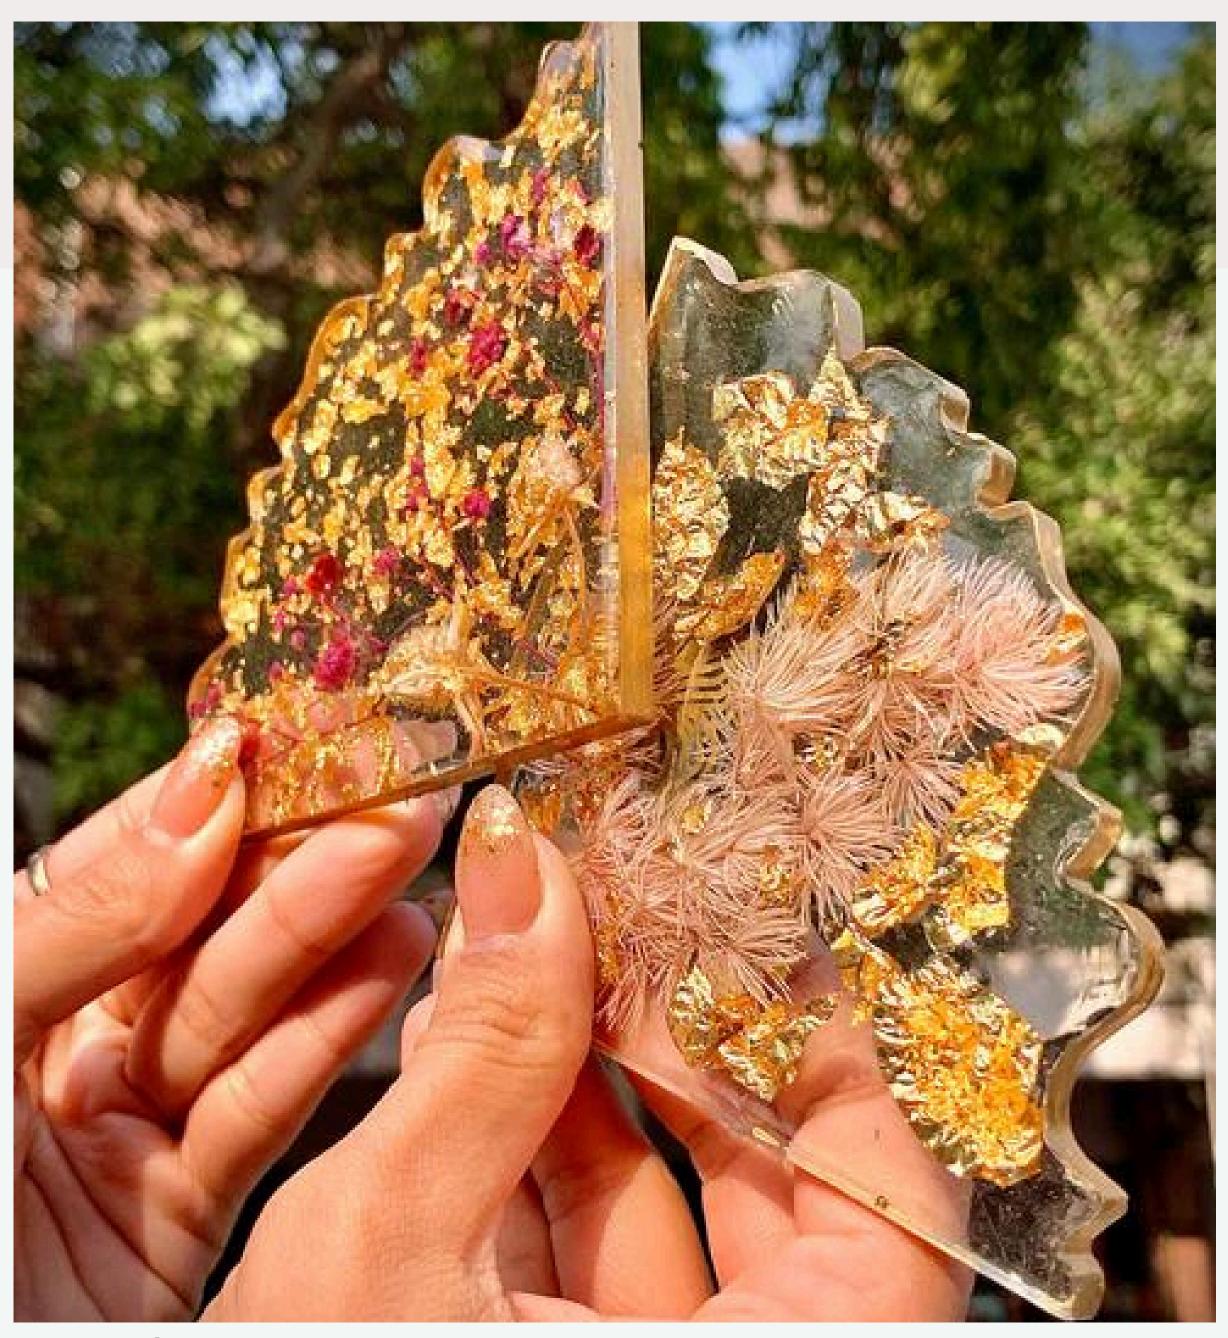

### THE BUTTERFLY

Enhance your space with our Resin Butterfly Wall
Decor. Expertly crafted, these butterflies bring
vibrant beauty and elegance to any room.
Lightweight and easy to mount, they offer a stunning
3D effect

### TECHNIQUES COVERED

- Structure wiring
- Sealing Resin ombre effect
- Shaping and accessorising