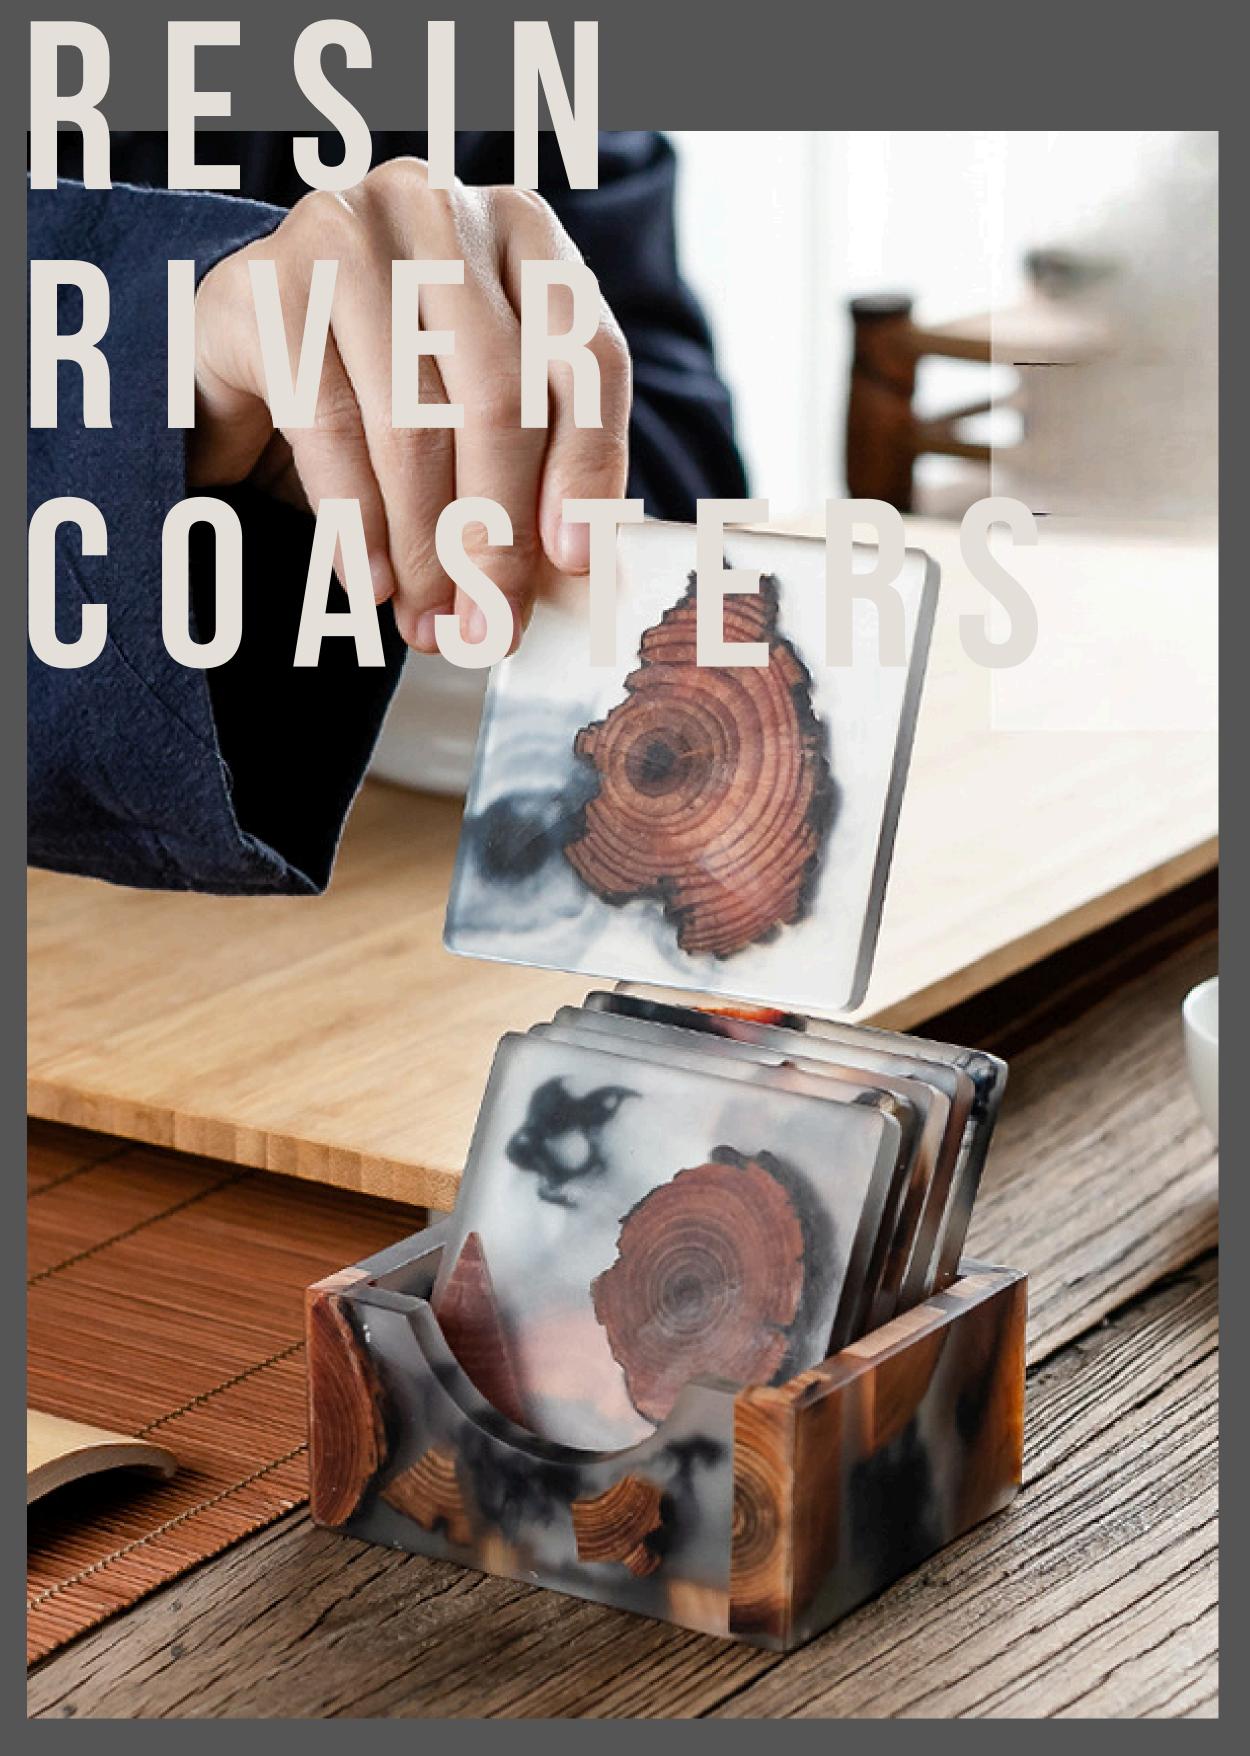

### RIVER COASTERS

Coasters with a captivating water effect feature a seamless blend of wood and resin. The wood's natural grain serves as a canvas, while the resin encases swirling currents of color resembling tranquil waters

### TECHNIQUES COVERED

- Wood preservation
- Levelling
- Sanding