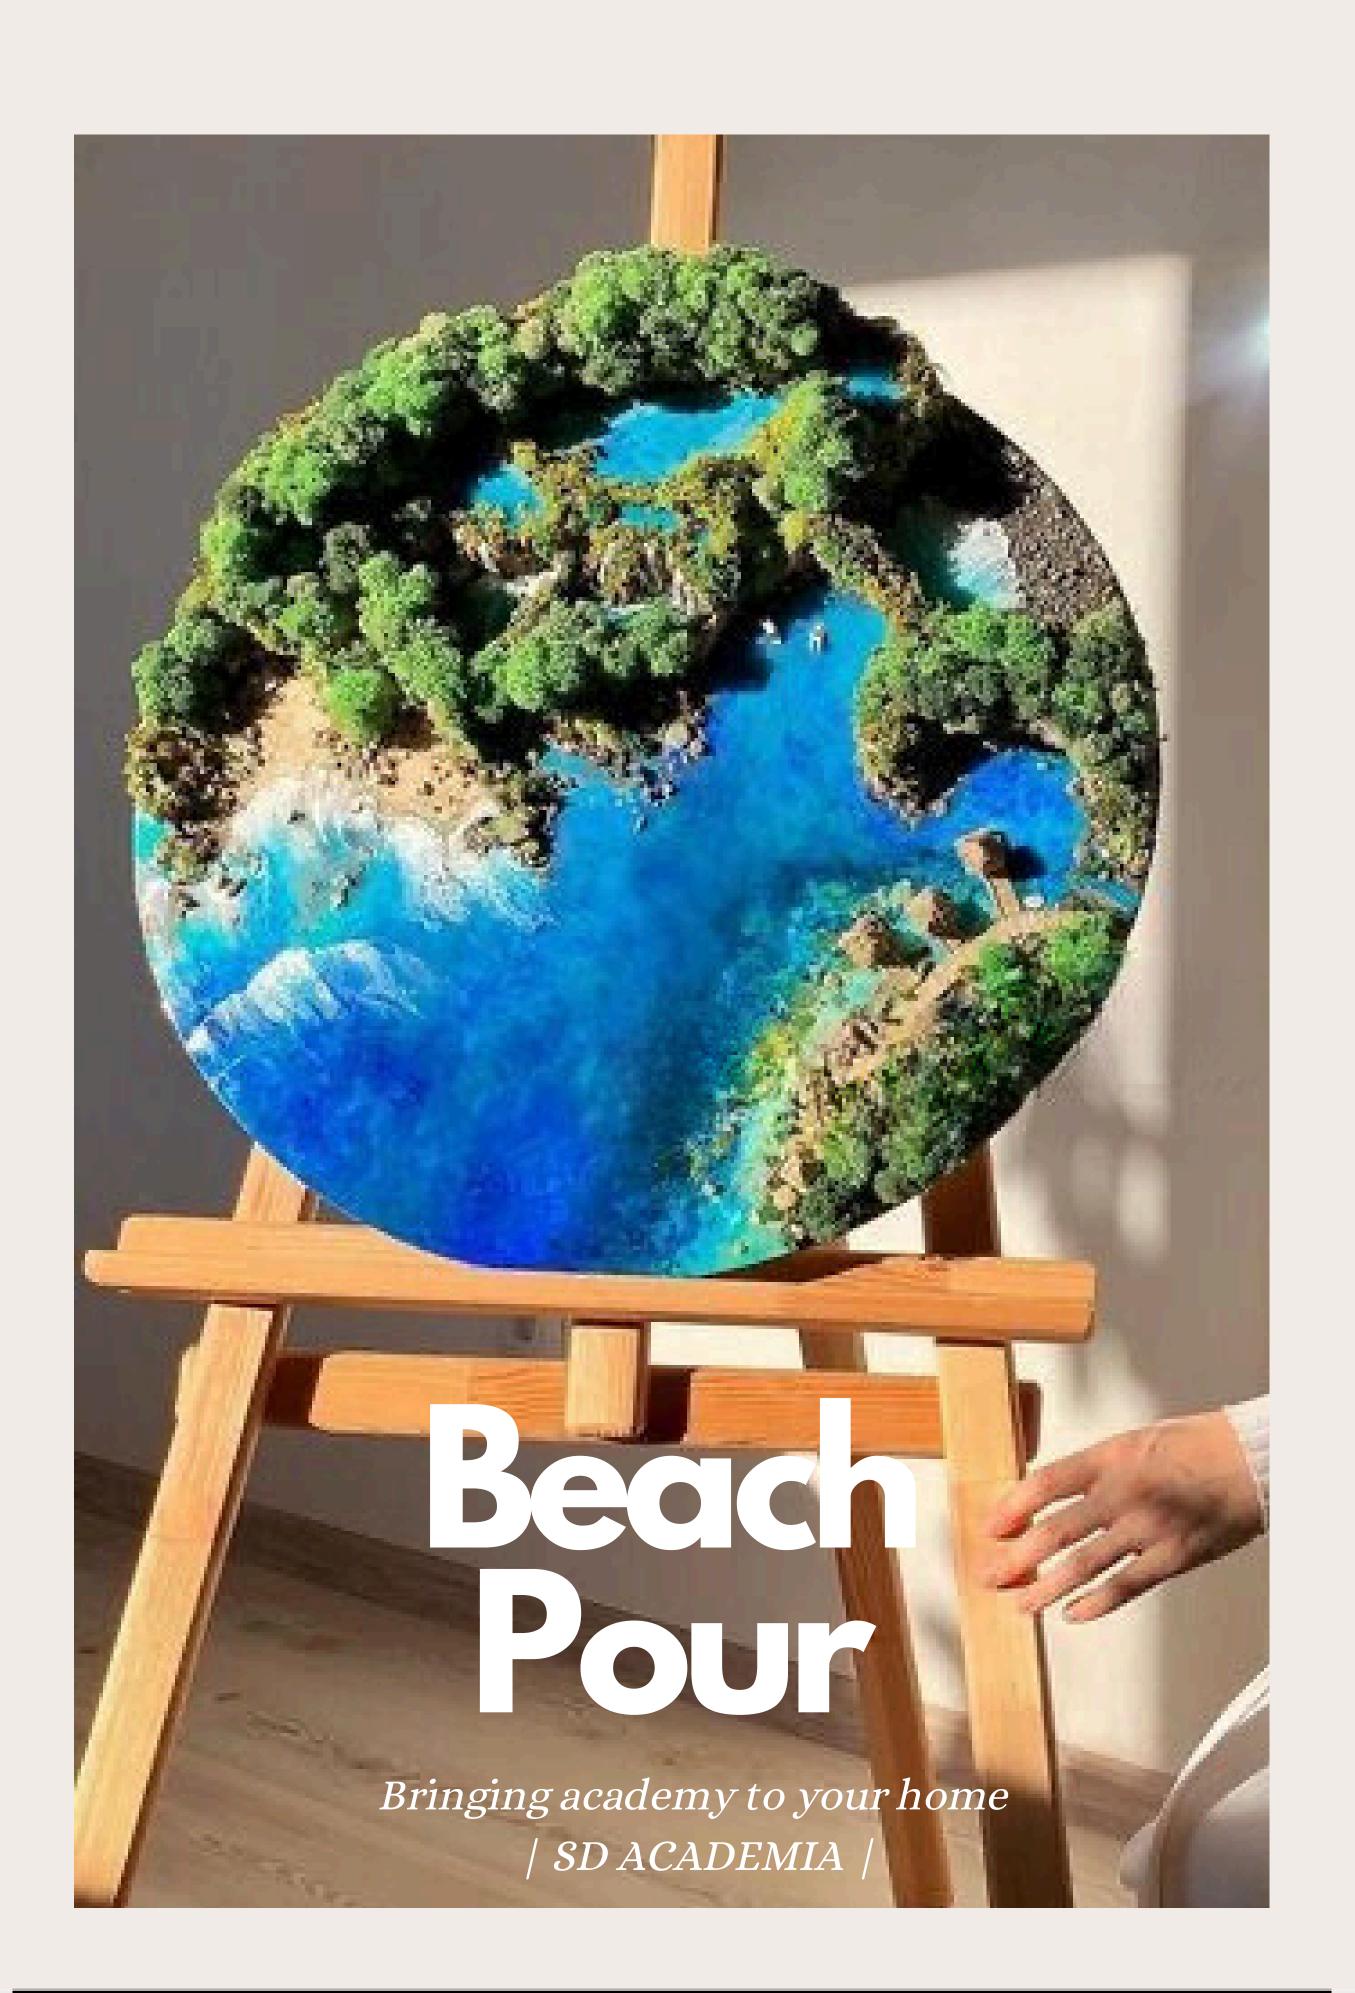

### **BEACH POUR**

Beach pour involves pouring resin onto a surface and allowing it to flow and spread naturally, creating an organic and visually appealing effect reminiscent of waves or the shoreline. This technique is popular in resin art and can produce stunning results when done with skill and creativity.

### TECHNIQUES COVERED

- 3D Cliff formation
- Waves formation
- Cell creation

CLOCK FLORAL FUSION