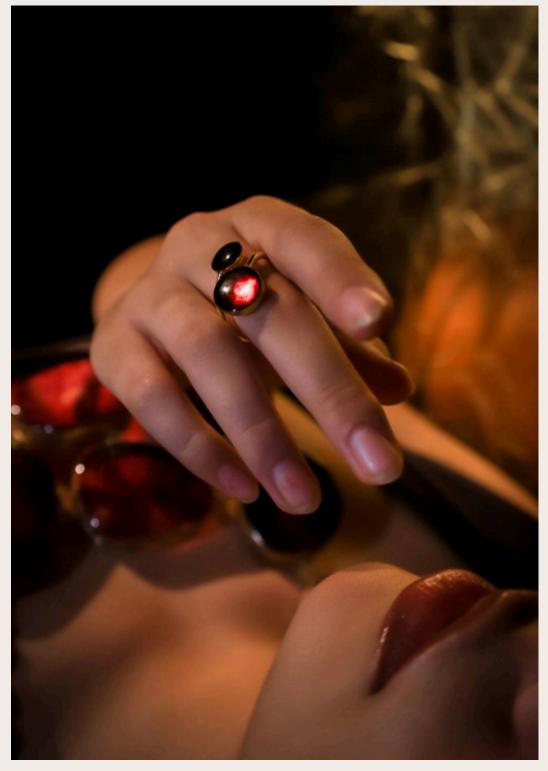

## RUBY GLOW JEWELLERY

#### WINE GLASS CIRCLET

Gold Duo Circular Ring

**METAL TYPE: PLATED GOLD** 

**STYLE:** RING

**SIZE:** Adjustable