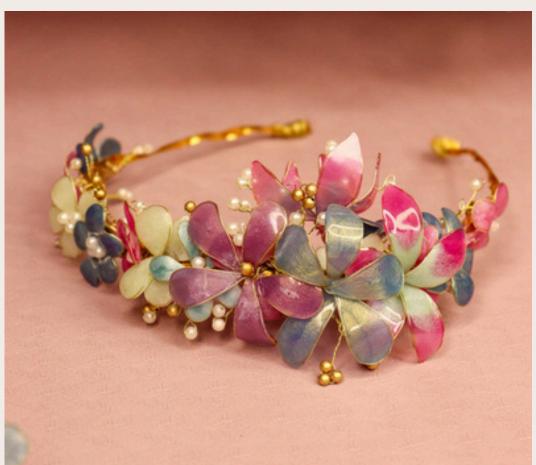

#### **HEAD PIECE**

Golden Head piece for her

**METAL TYPE: PLATED GOLD** 

**STYLE:** HEAD PIECE

SIZE: Adjustable Hair band

www.sdfinearts.com Co-powered by sdacademia