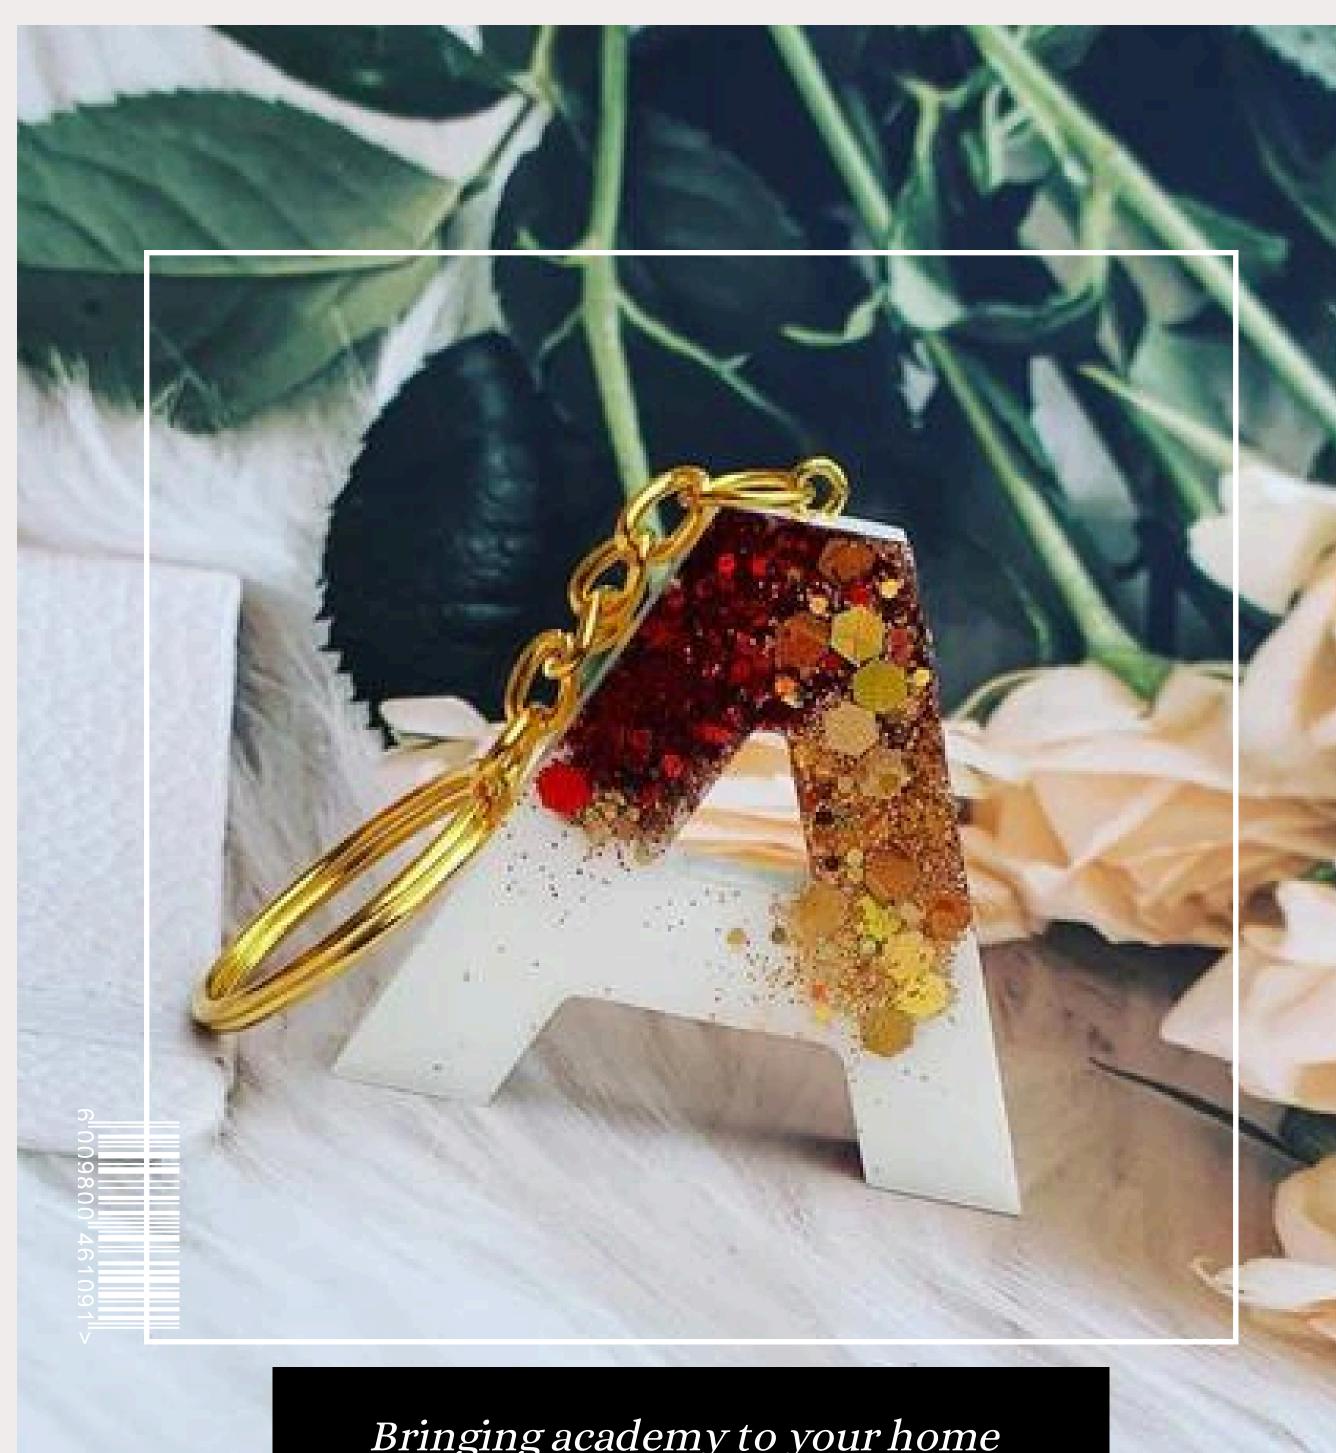

### ALPHABETICAL KEYCHAINS

Discover our Alphabetical Keychains made from highquality resin. Stylish and personalized, these keychains are perfect for adding a unique touch to your keys or bags.

### TECHNIQUES COVERED

- Lacing
- Beach effect
- Spices preservations
- Glossy finishing