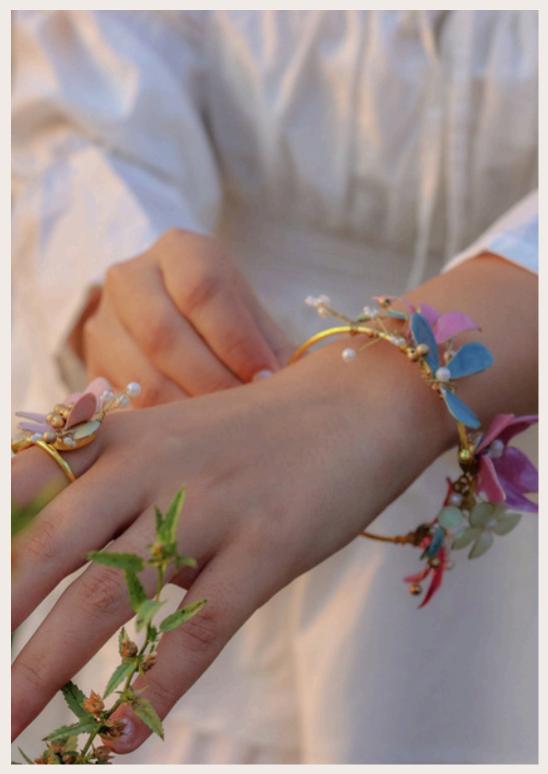

#### FLORAL BRACELET

Gold Floral Bracelet For Her **METAL TYPE**:

PLATED GOLD

**STYLE:** BANGLE

**SIZES:** Adjustable bracelet

#### FLORAL HOOPS

Gold Floral Hoops For Her

**METAL TYPE:** PLATED GOLD

STYLE: HOOP
SIZES & PRICING

40mm