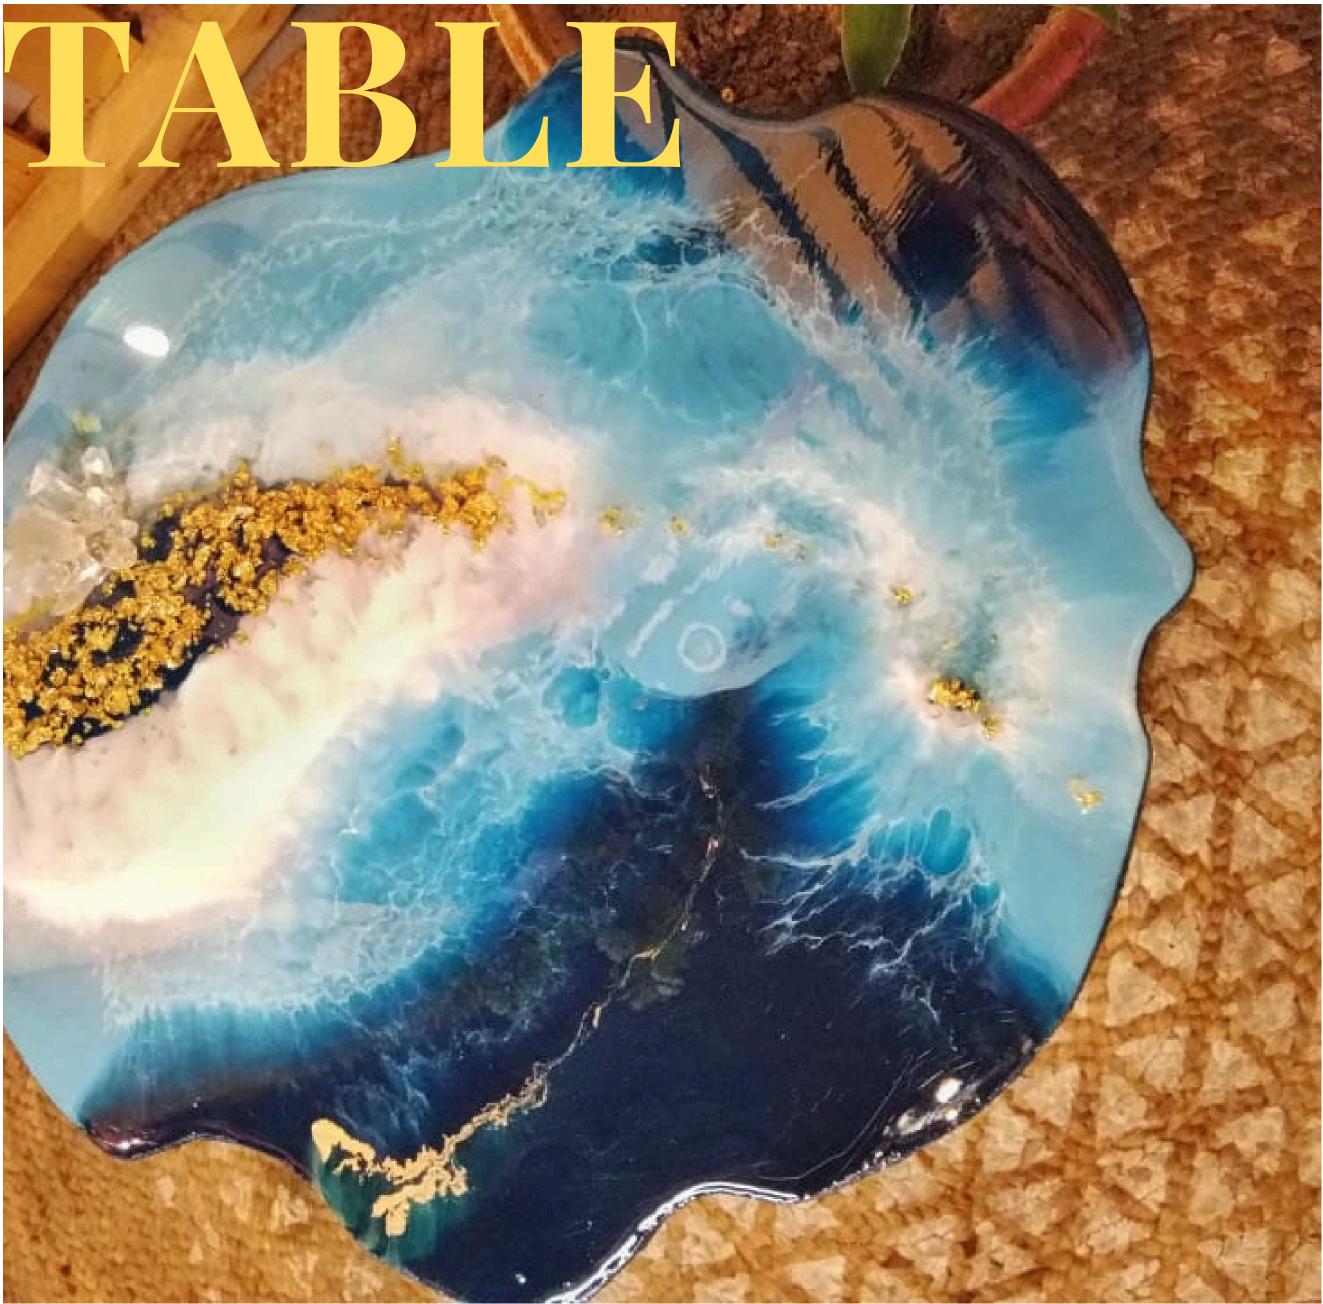

#### **BLUE LAGOON TABLE**

This table is the most exclusive and most selling table as this covers topic like gold leafing, lacing technique and dirty pour

#### **TECHNIQUES COVERED**

- Contour pouring Technique
- Dirty Pour
- Forwarding blowing technique
- Lacing Technique
- Crystallisation Effect