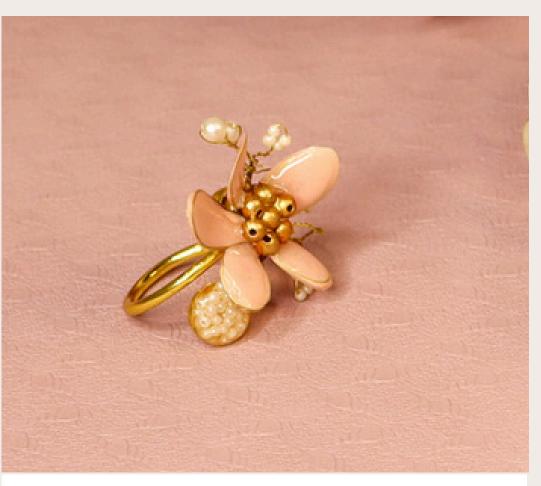

#### FLORAL RING

Gold Ring For Her METAL

TYPE: PLATED GOLD STYLE: CHAIN SIZE: Adjustable Ring