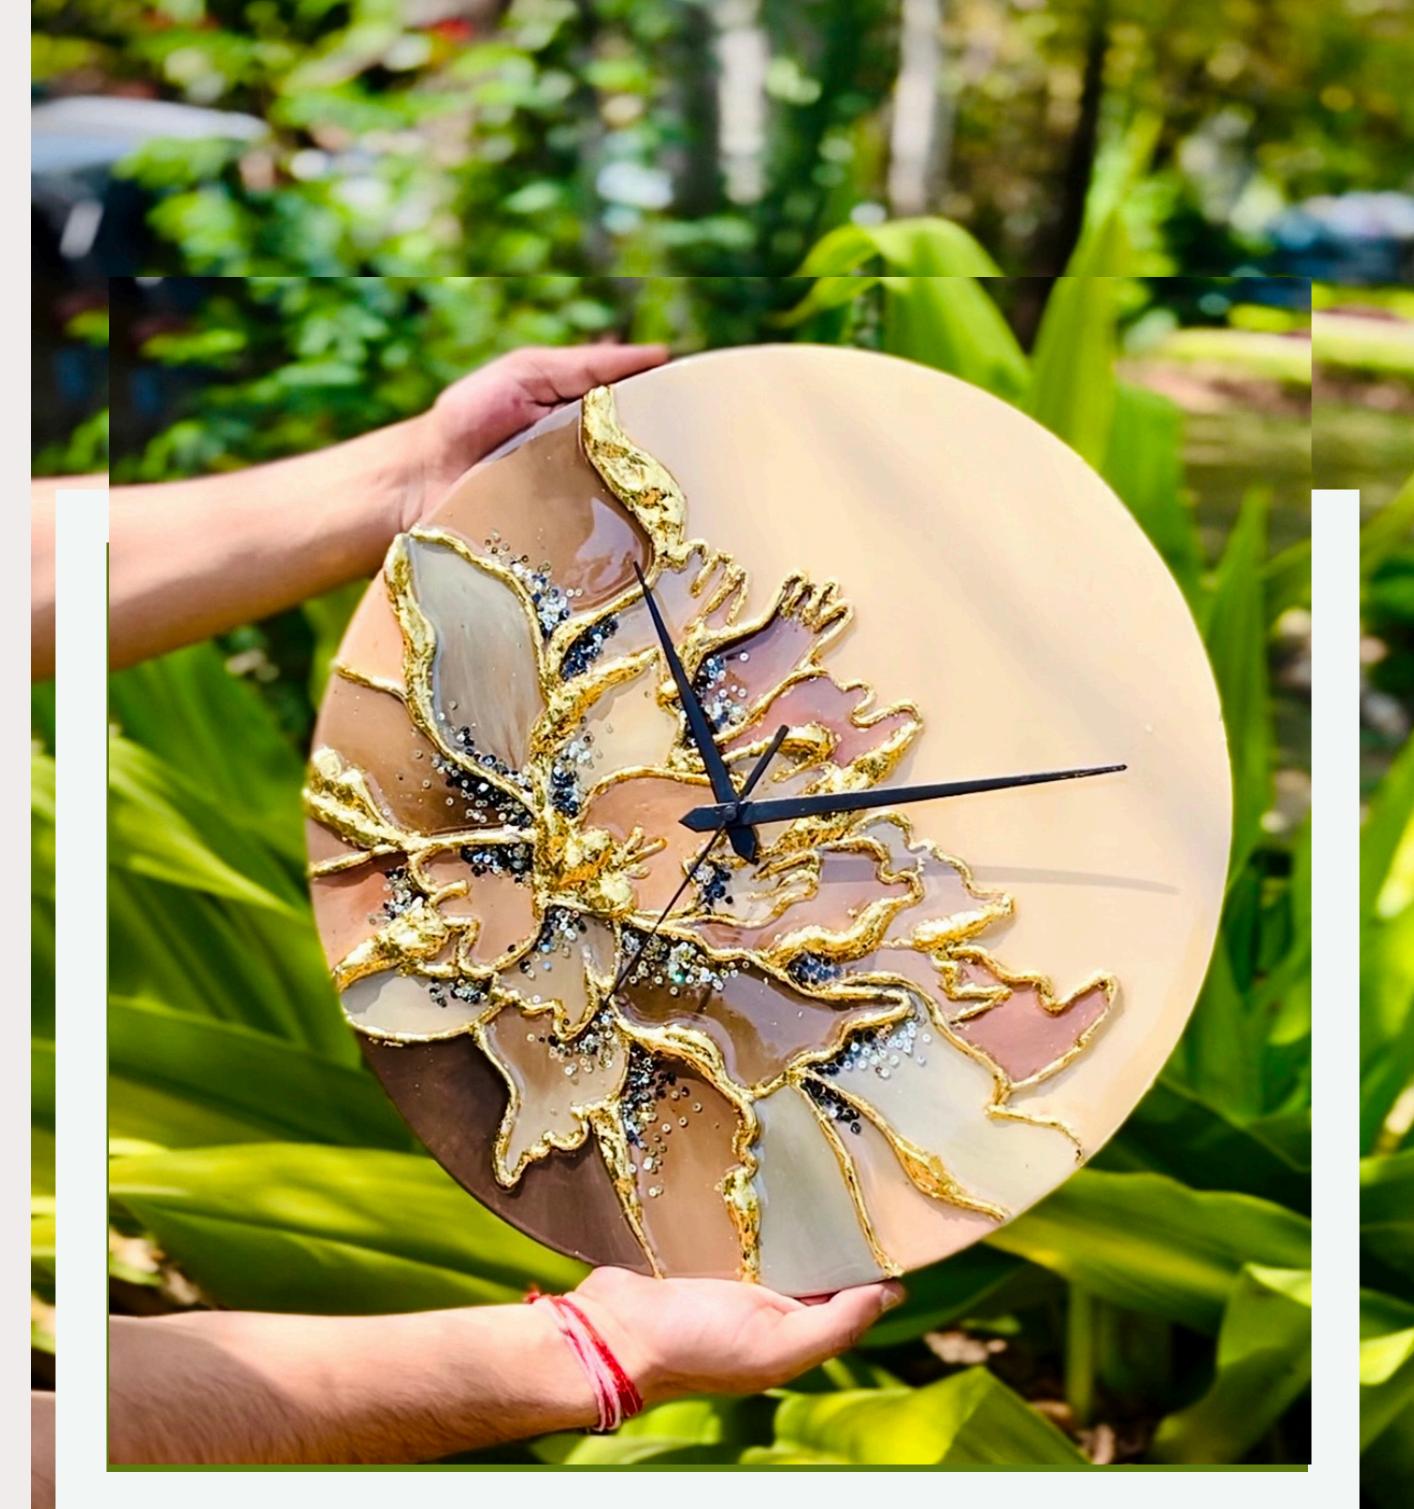

### clock FLORAL FUSION

#### FLORAL FUSION

The floral fusion clock exudes elegance with its enchanting effect. Delicate floral motifs intertwine, creating a harmonious blend of nature's beauty and modern design.

#### **TECHNIQUES COVERED**

- High relief technique
- Texture making
- Blending technique