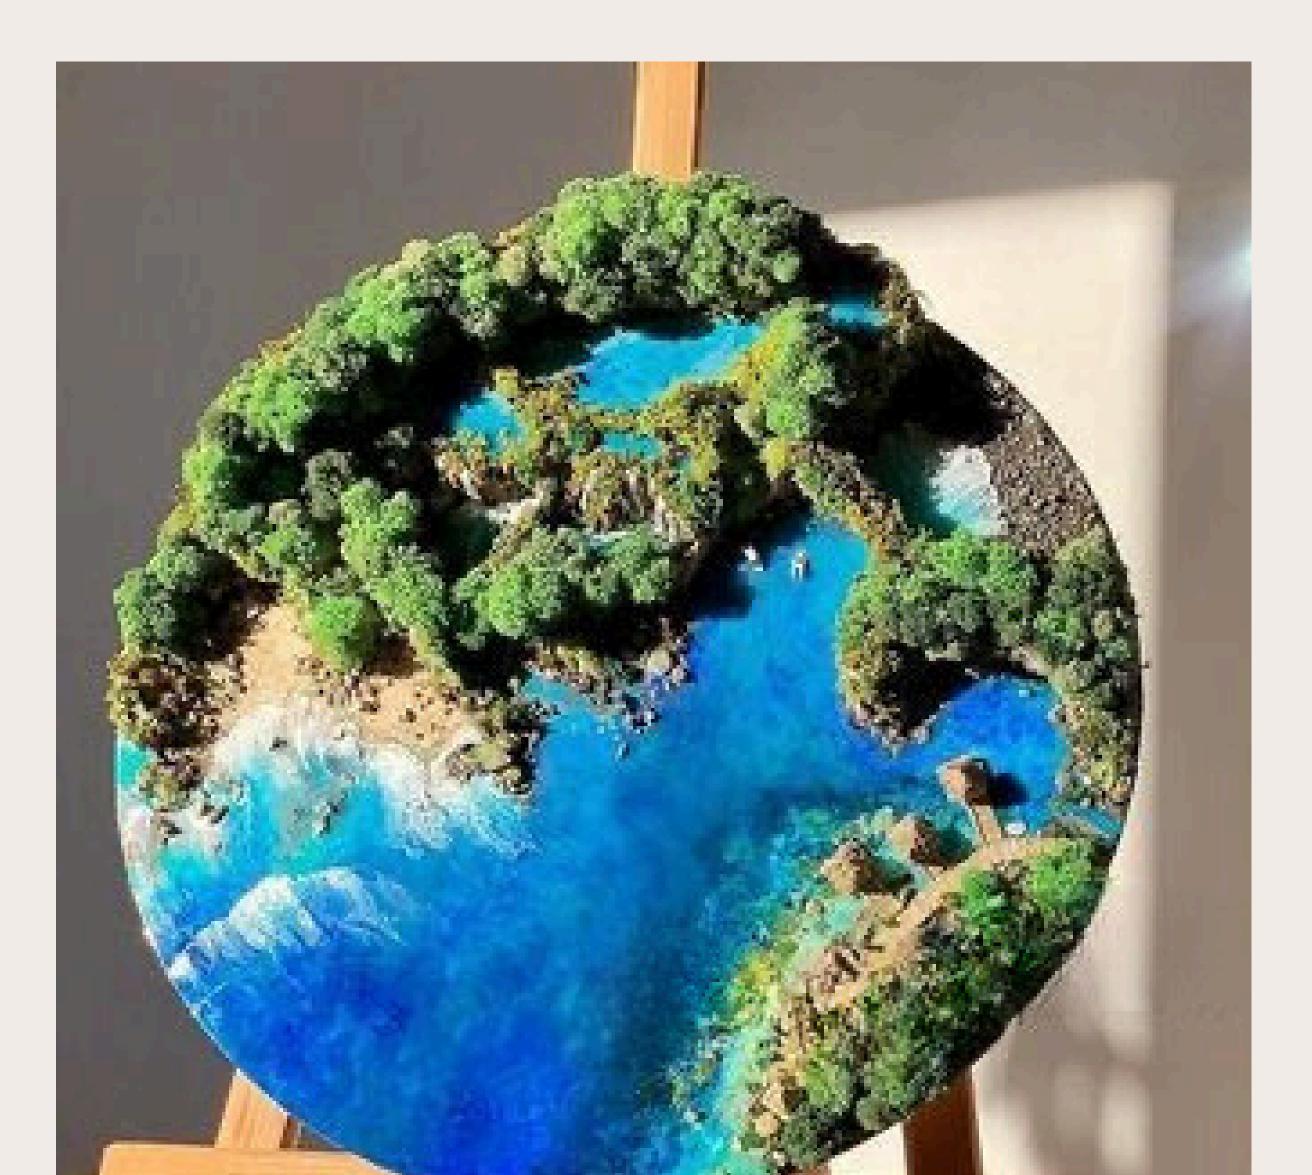

#### **BEACH POUR**

Beach pour involves pouring resin onto a surface and allowing it to flow and spread naturally, creating an organic and visually appealing effect reminiscent of waves or the shoreline. This technique is popular in resin art and can produce stunning results when done with skill and creativity.

#### **TECHNIQUES COVERED**

- 3D Cliff formation
- Waves formation
- Cell creation