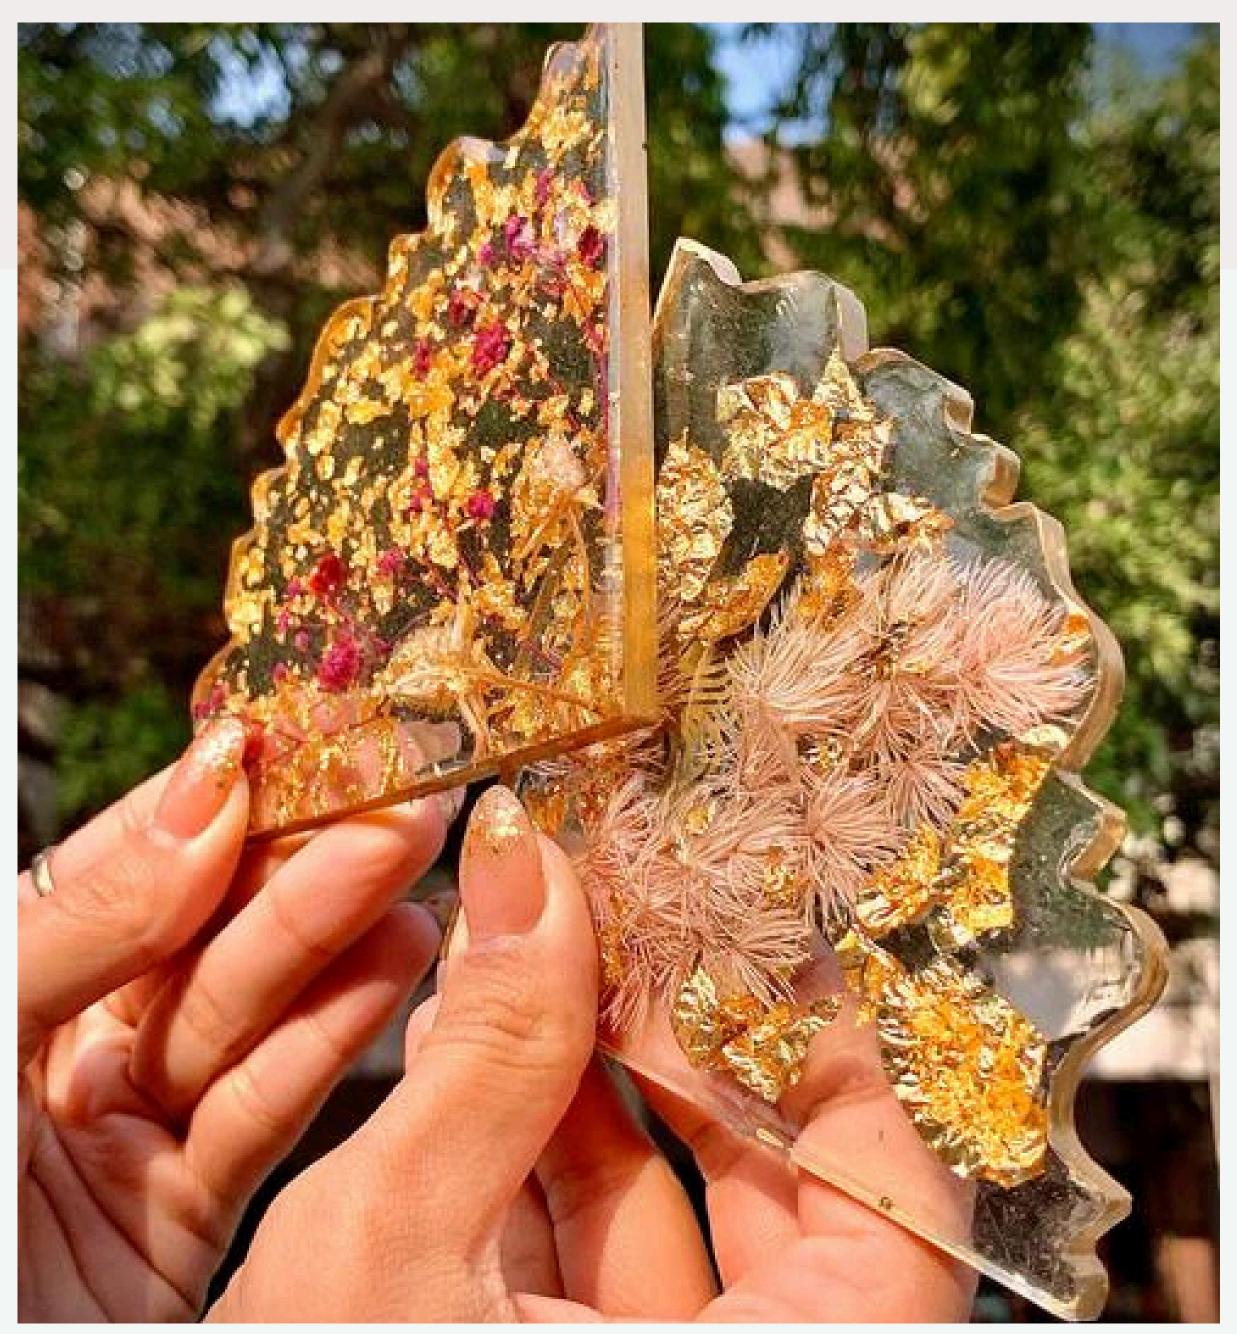

#### THE GULAB TABLE

Gulab Table: A fusion of elegance and functionality, crafted with exquisite rosewood. Its intricate design and rich hues evoke timeless beauty, elevating any space with luxurious sophistication and botanical allure.

#### **TECHNIQUES COVERED**

- Alcohol blending
- Petal Contours
- Bud Formations
- Sealing and Coating