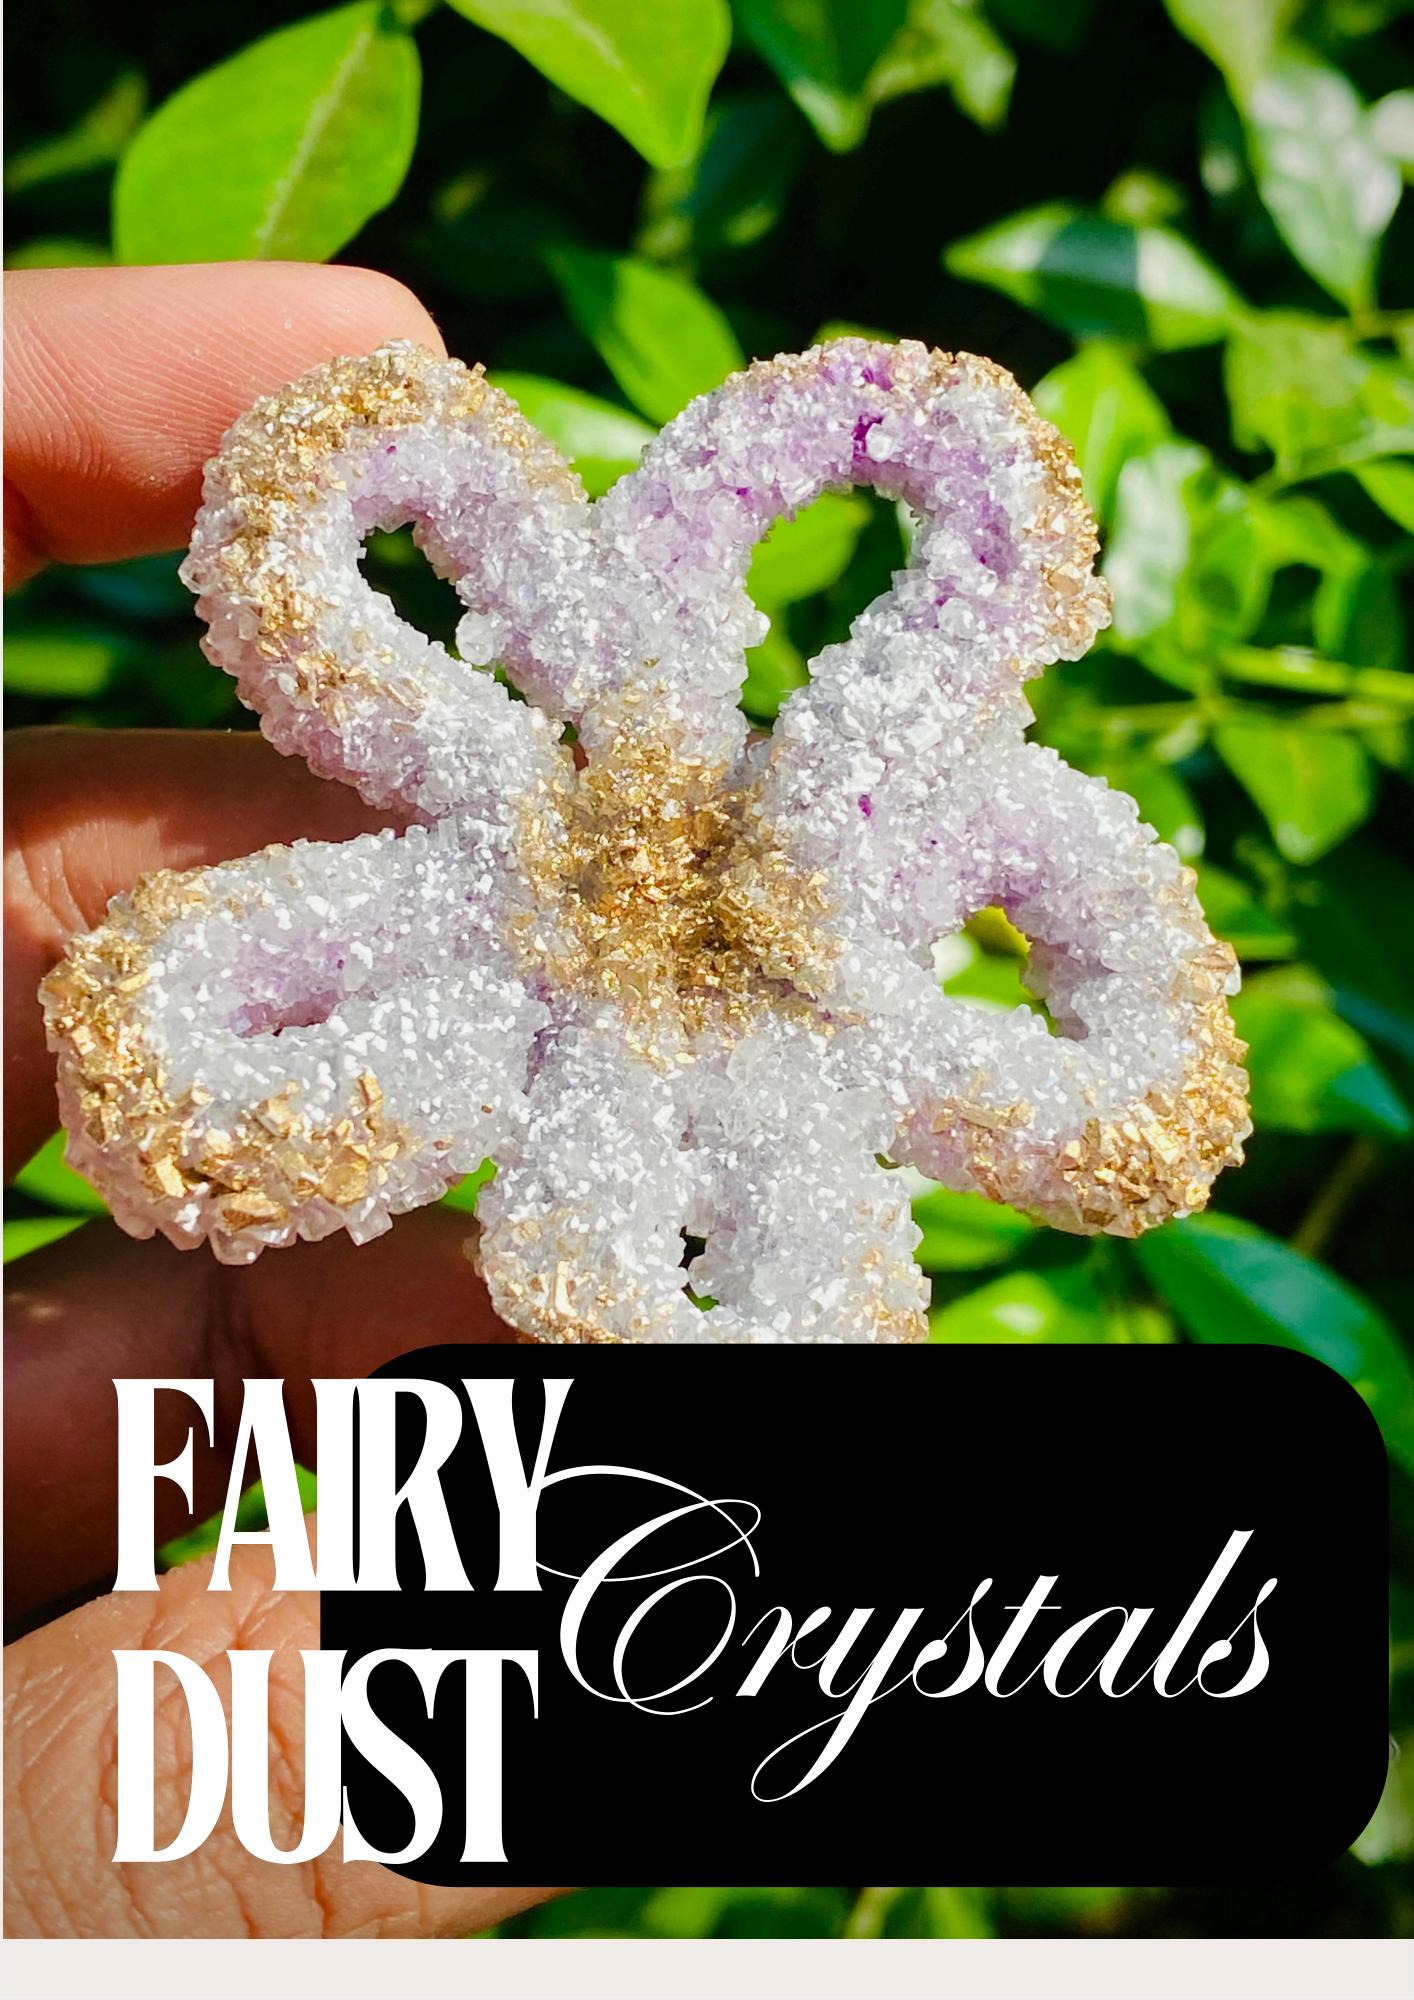

### FAIRY DUST CRYSTALS

Unleash your creativity with our DIY Fairy Dust Crystals kit. Perfect for crafts and magical projects, these sparkling crystals add a whimsical touch to any creation.

### **TECHNIQUES COVERED**

- Working with crystalline dust
- Activating process
- Condensation
- Finishing