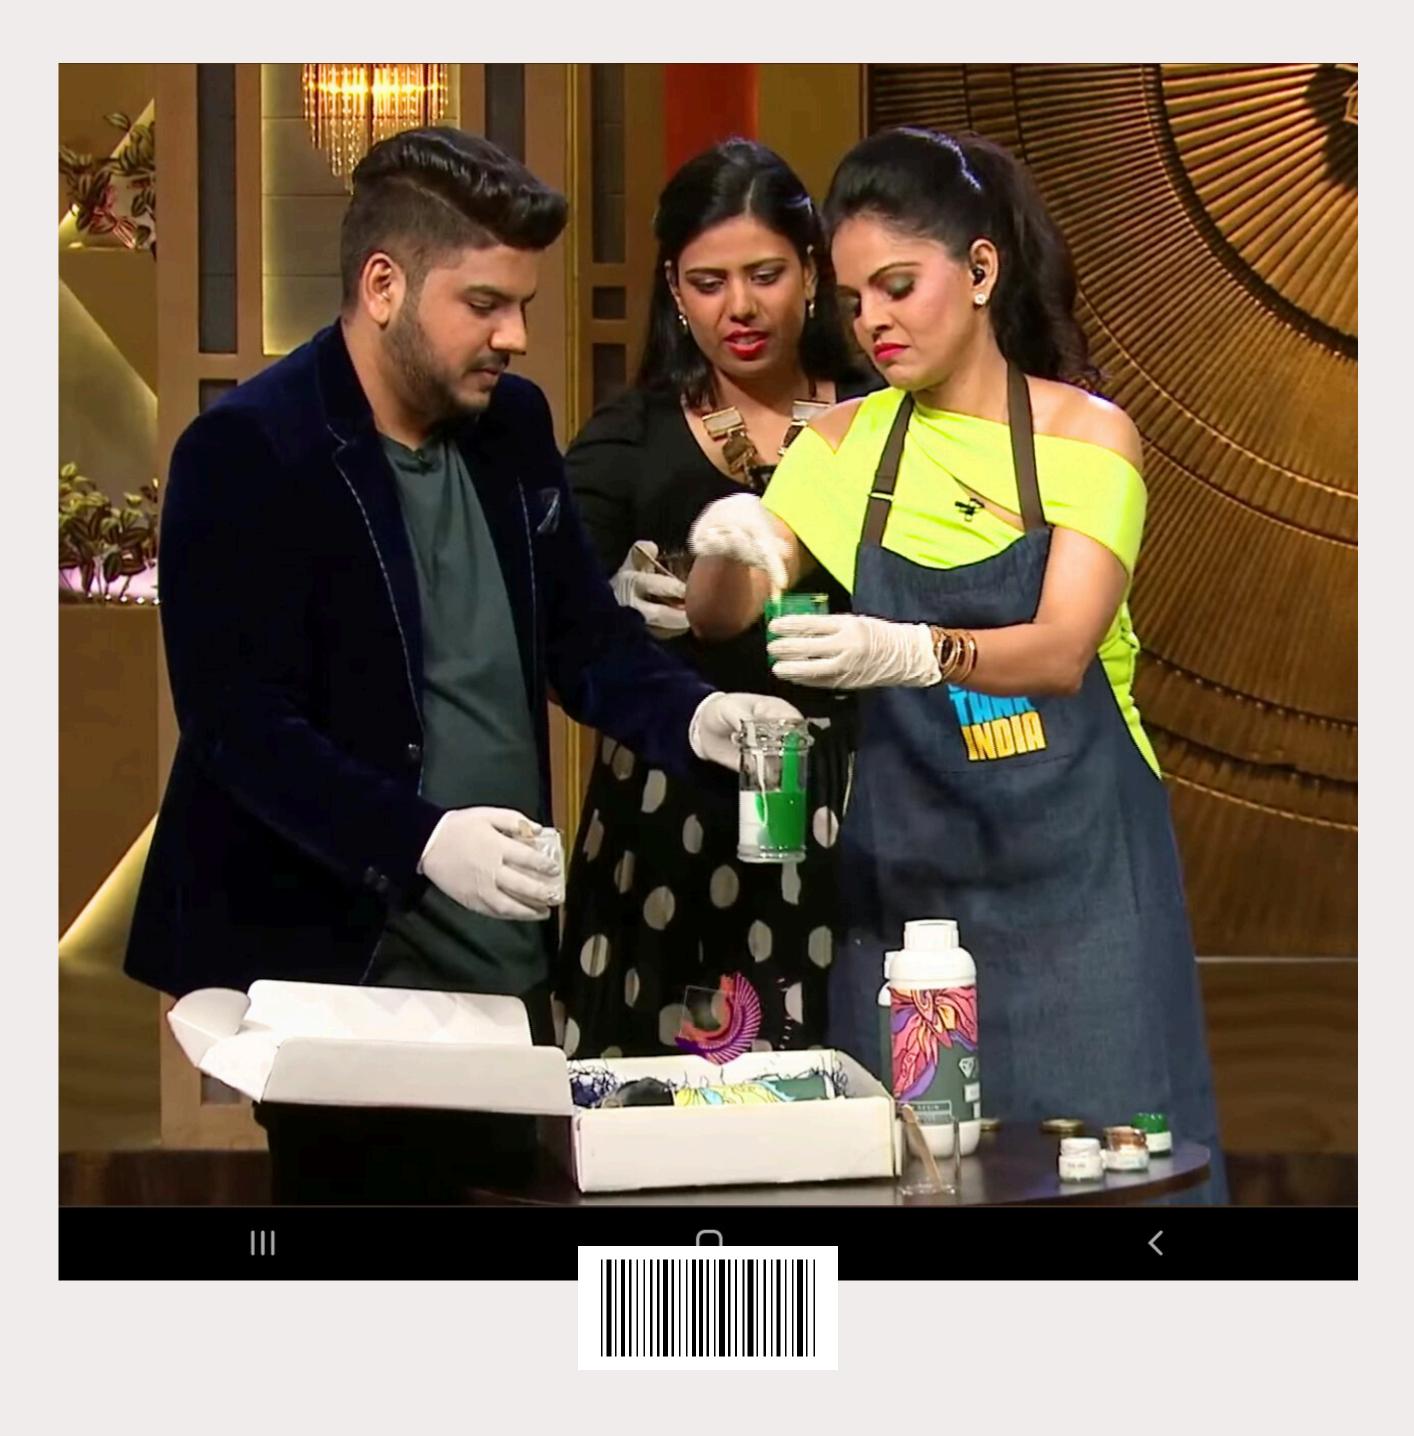

### 





| S.NO. | SUB CATEGORY     | NO. OF<br>Chapters |
|-------|------------------|--------------------|
| 7     | Home Accessories | 5                  |
| 2     | Wall Decor       | 5                  |
| 3     | Furniture        | 4                  |
| 4     | Jewellery        | 2                  |
| 5     | Expert Skills    | 2                  |
| 6     | Entrepreneurship | 7                  |

#### **TOTAL CHAPTERS : 25 CHAPTERS**



## HOME ACCESSORIES

SD ACADEMIA





#### HOME ACCESSORIES



- Tray: 1 Session
- Free Form Coasters : 2 Sessions
- Fresh Flower Coasters : 2 Sessions
- River Coasters : 2 Sessions
- Alphabetic Key Chains : 2 Sessions





#### WOODEN TRAY

This would be the introductory lecture in which all the theoretical knowledge will be shared and hands on learning on MDF base tray and coasters.

#### **TECHNIQUES COVERED**

- Contour pouring Technique
- Forward blowing
- Reverse blowing
- Retraction







#### FREE FORM COASTERS

Introducing our Free Form Coasters: a unique blend of functionality and style. Crafted with premium materials, these coasters protect surfaces while adding a touch of elegance.

#### **TECHNIQUES COVERED**

- Creating free form mould
- Gold leafing
- Texture creations
- Wavy outlinings





### FRESH FLOWER