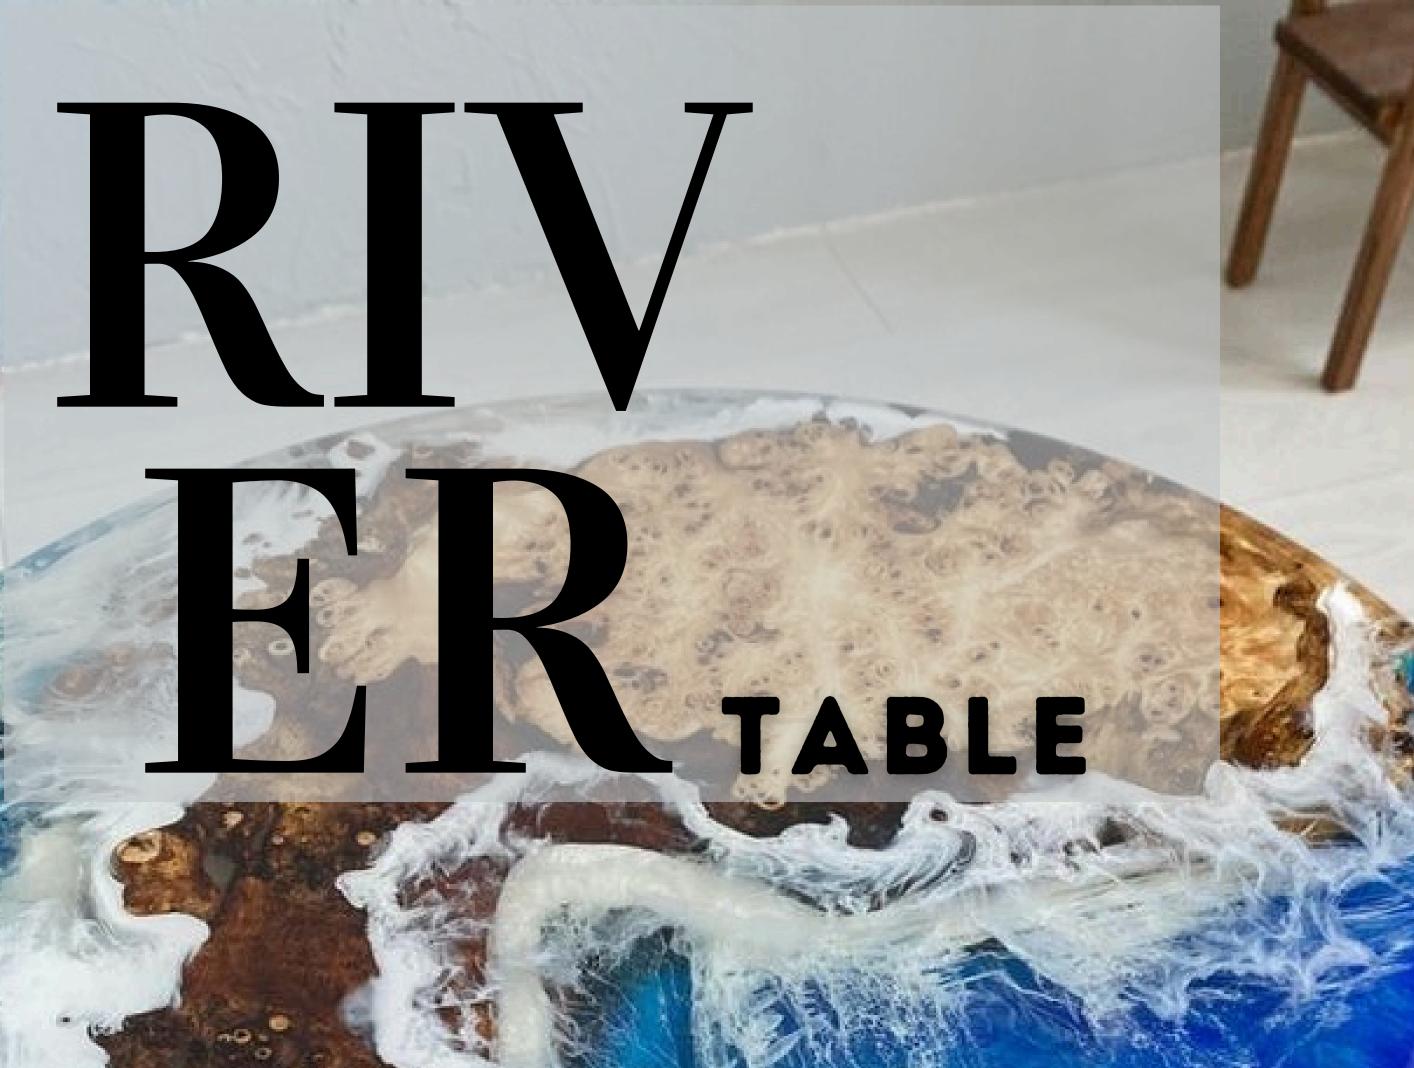

### **RIVER TABLE**

Wood & Resins are known for their perfect pairing. but let us share this journey from pouring to polishing. You will love this one.

### **TECHNIQUES COVERED**

- Base Prepration
- Salt Residues
- 3D creations
- Shadow Craetions
- Sanding and Finishing