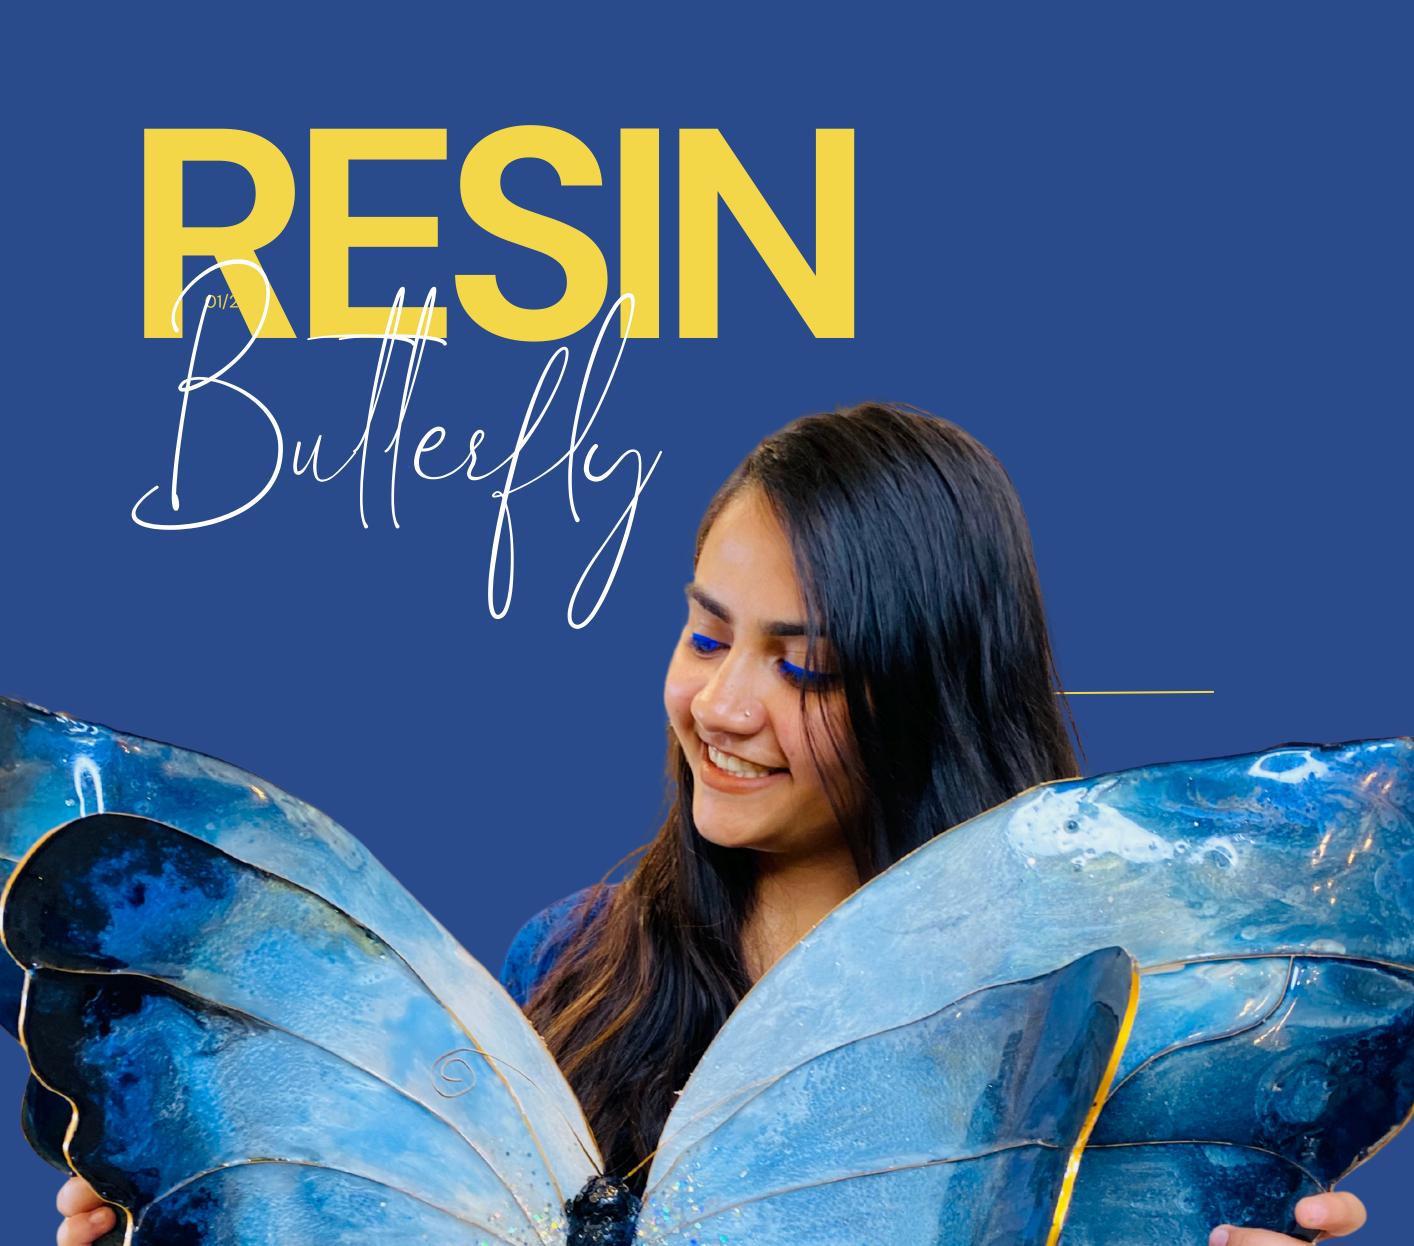

#### WALL DECOR

- 3D Butterfly: 4 sessions
- Moon Lamp : 4 sessions
- Beach Pour : 3 Sessions
- Floral Fusion Clock : 2 Sessions
- Varmala Preservation : 3 Sessions

**3dbutterflyjust perfect for your** wall.

#### THE BUTTERFLY

Enhance your space with our Resin Butterfly Wall Decor. Expertly crafted, these butterflies bring vibrant beauty and elegance to any room. Lightweight and easy to mount, they offer a stunning 3D effect

#### **TECHNIQUES COVERED**

- Structure wiring
- Sealing Resin ombre effect
- Shaping and accessorising