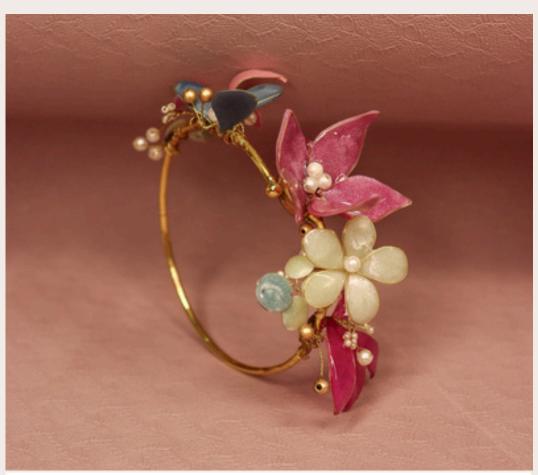

#### FLORAL RING

Gold Ring For Her METAL

TYPE: PLATED GOLD STYLE: CHAIN SIZE: Adjustable Ring

#### HEAD PIECE

Golden Head piece for her

METAL TYPE: PLATED GOLD STYLE: HEAD PIECE SIZE: Adjustable Hair band

> www.sdfinearts.com Co-powered by sdacademia