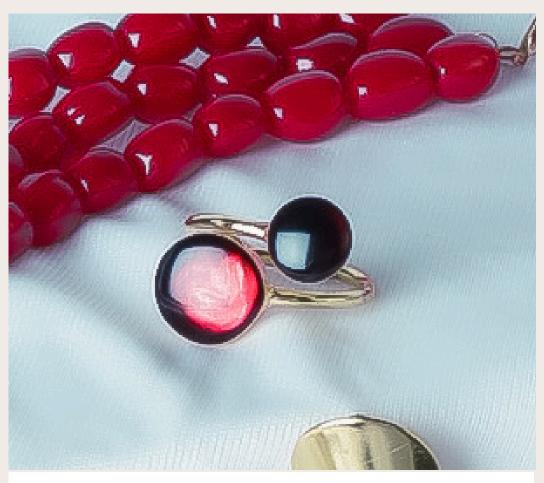

## RUBY GLOW JEWLLERY

## RUBY GLOW JEWELLERY

#### WINE GLASS CIRCLET

Gold Duo Circular Ring METAL TYPE: PLATED GOLD STYLE: RING SIZE: Adjustable