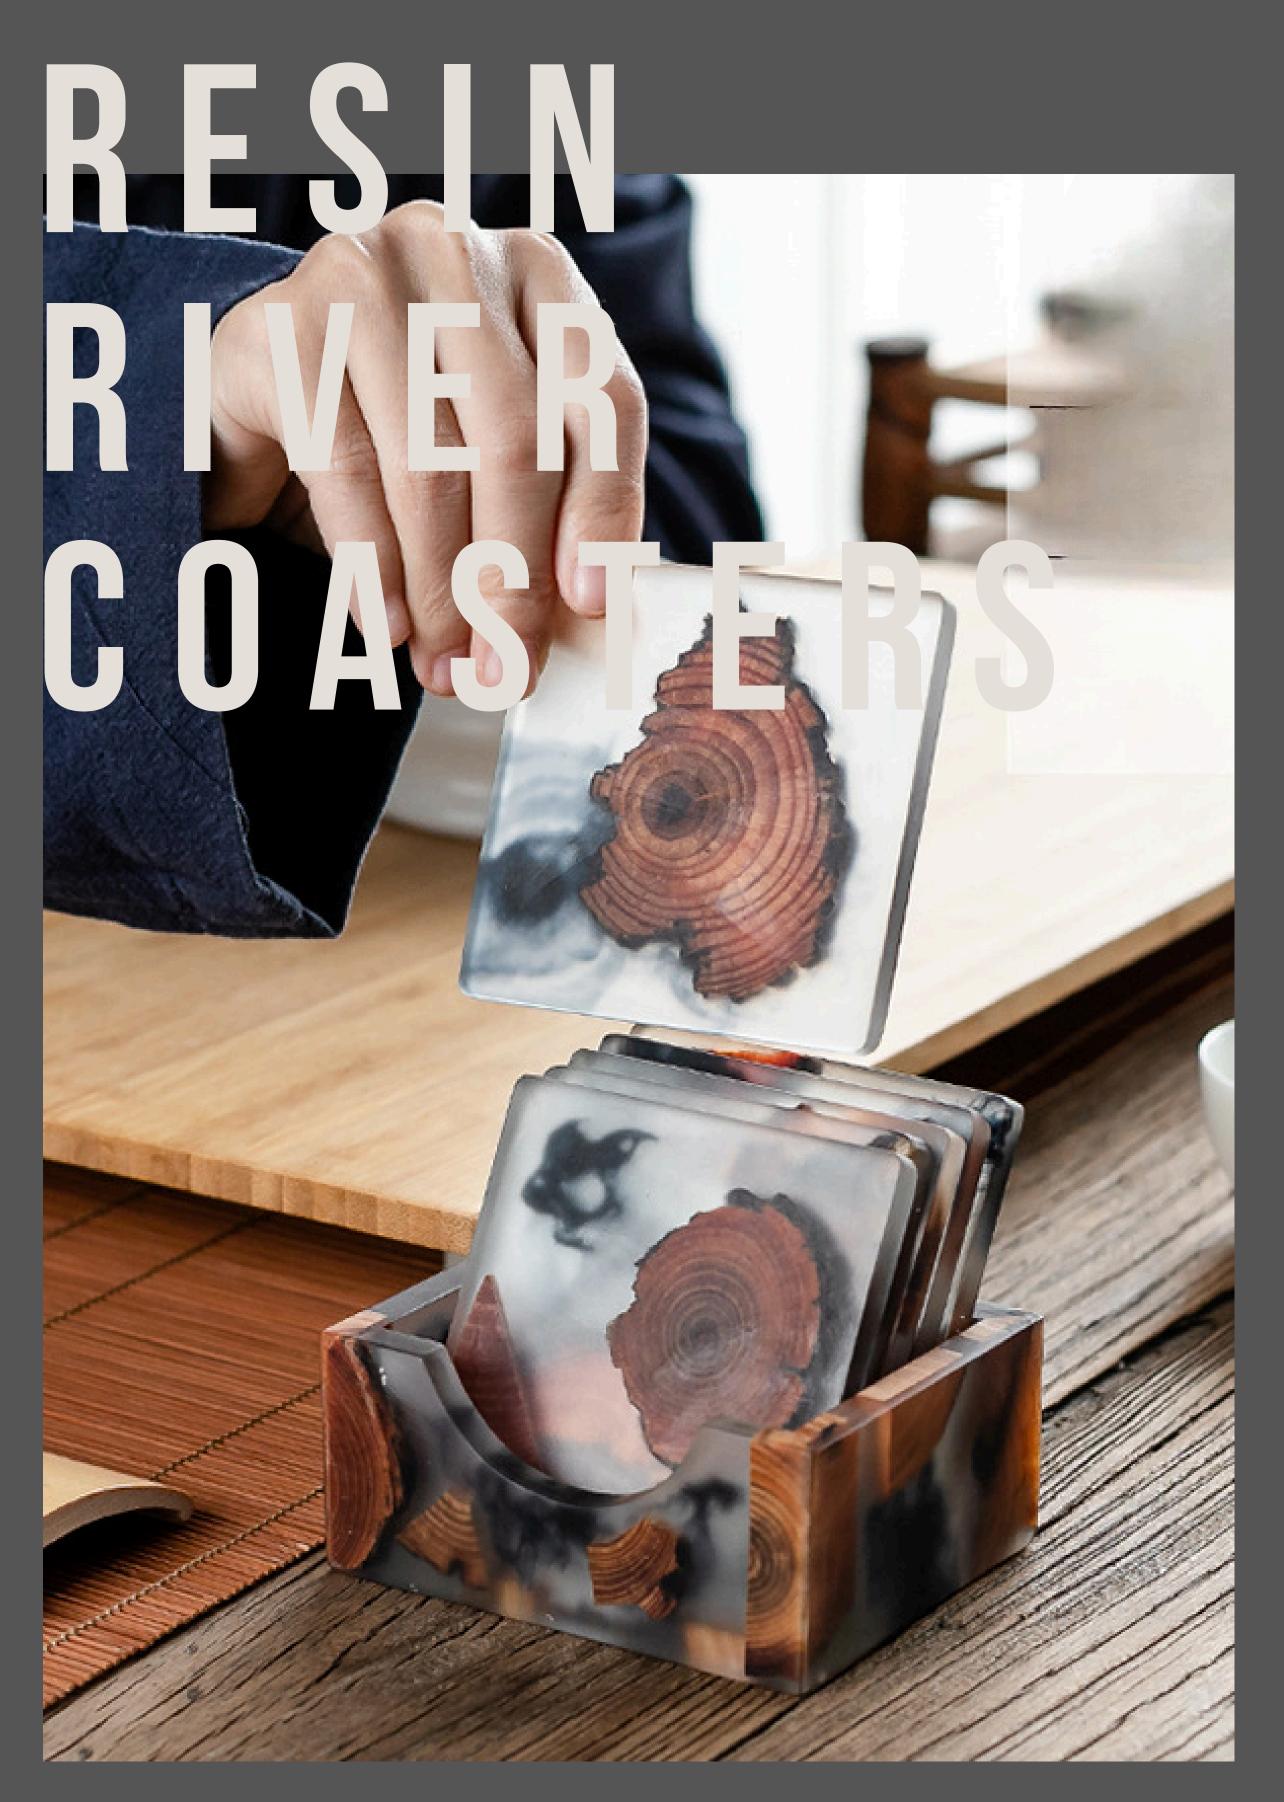

#### **RIVER COASTERS**

Coasters with a captivating water effect feature a seamless blend of wood and resin. The wood's natural grain serves as a canvas, while the resin encases swirling currents of color resembling tranquil waters

#### **TECHNIQUES COVERED**

- Wood preservation
- Levelling
- Sanding