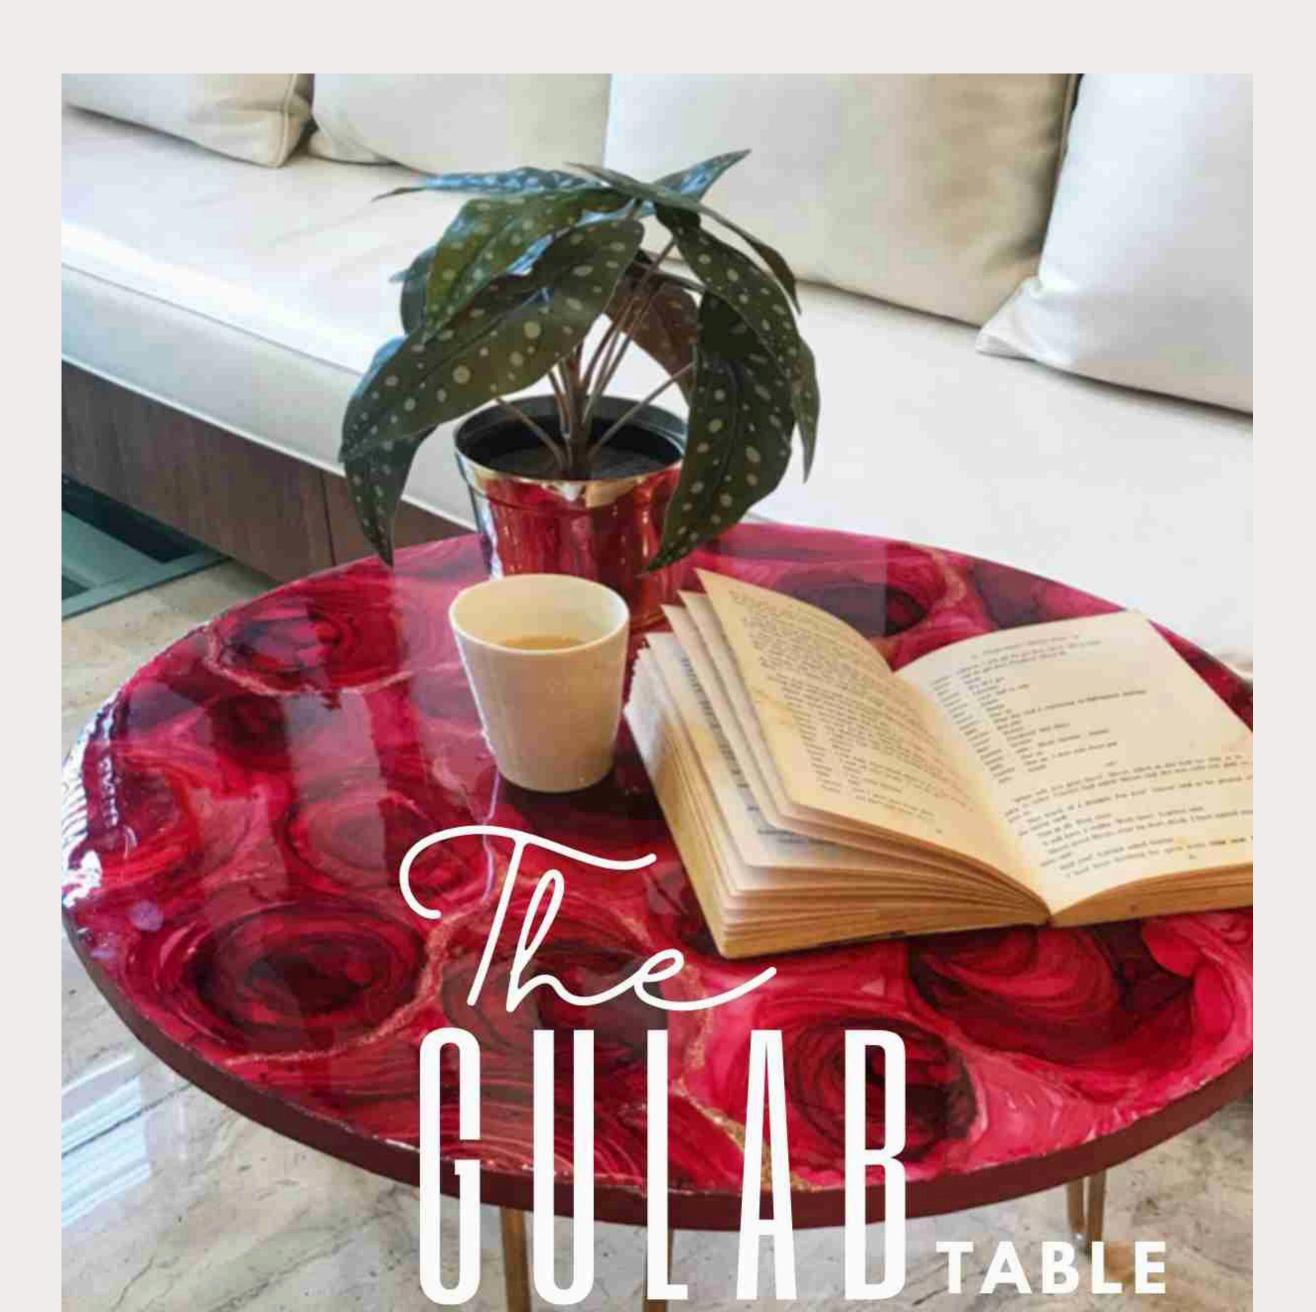

#### THE GULAB TABLE

Gulab Table: A fusion of elegance and functionality, crafted with exquisite rosewood. Its intricate design and rich hues evoke timeless beauty, elevating any space with luxurious sophistication and botanical allure.

#### **TECHNIQUES COVERED**

- Alcohol blending
- Petal Contours
- Bud Formations
- Sealing and Coating