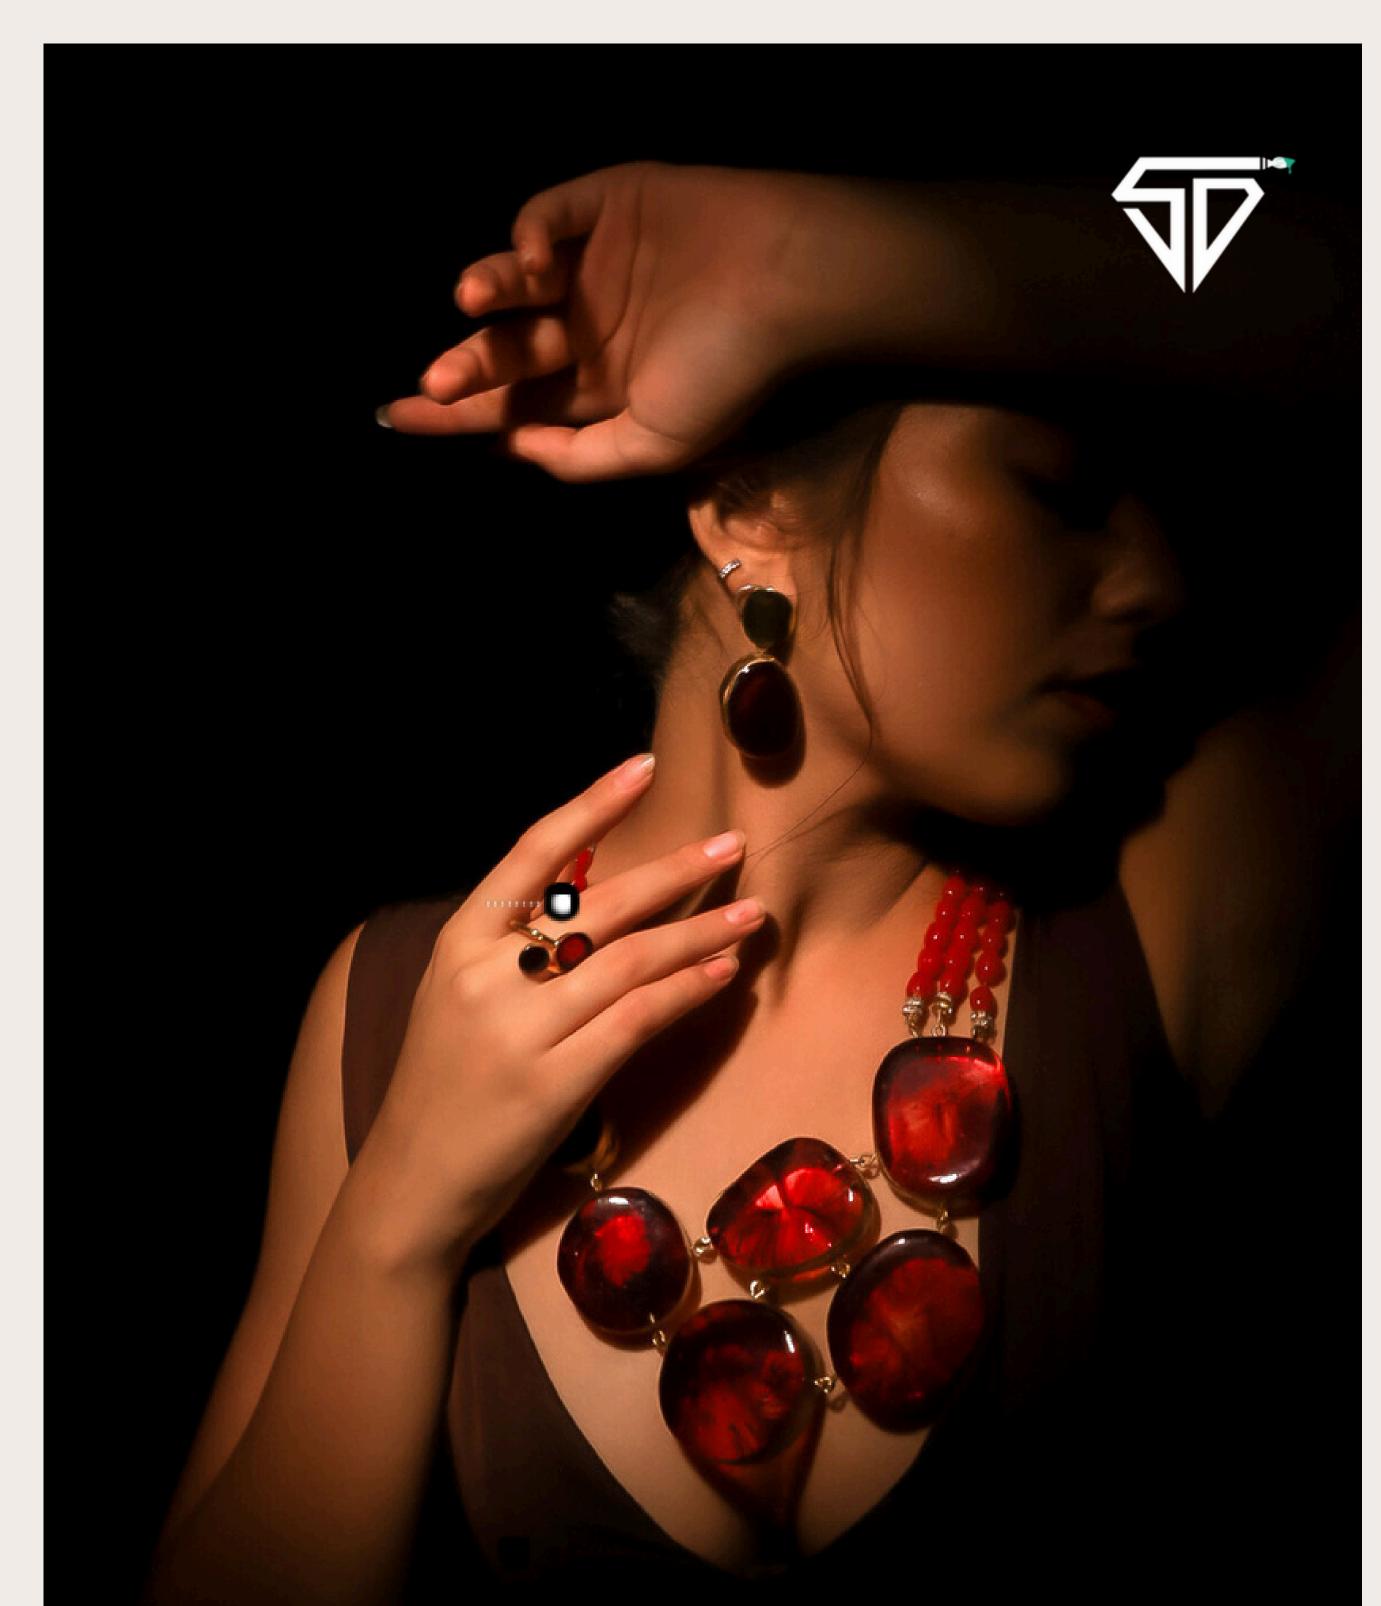

## RUBY GLOW JEWLLERY

## RUBY GLOW JEWELLERY

#### WINE GLASS CIRCLET

Gold Duo Circular Ring METAL TYPE: PLATED GOLD STYLE: RING SIZE: Adjustable

### WINE LOVERS' DUO DROPS

METAL TYPE: PLATED GOLD STYLE: DROP EARRINGS SIZE: 20mm

## ADJUSTABLE NECKPIECE