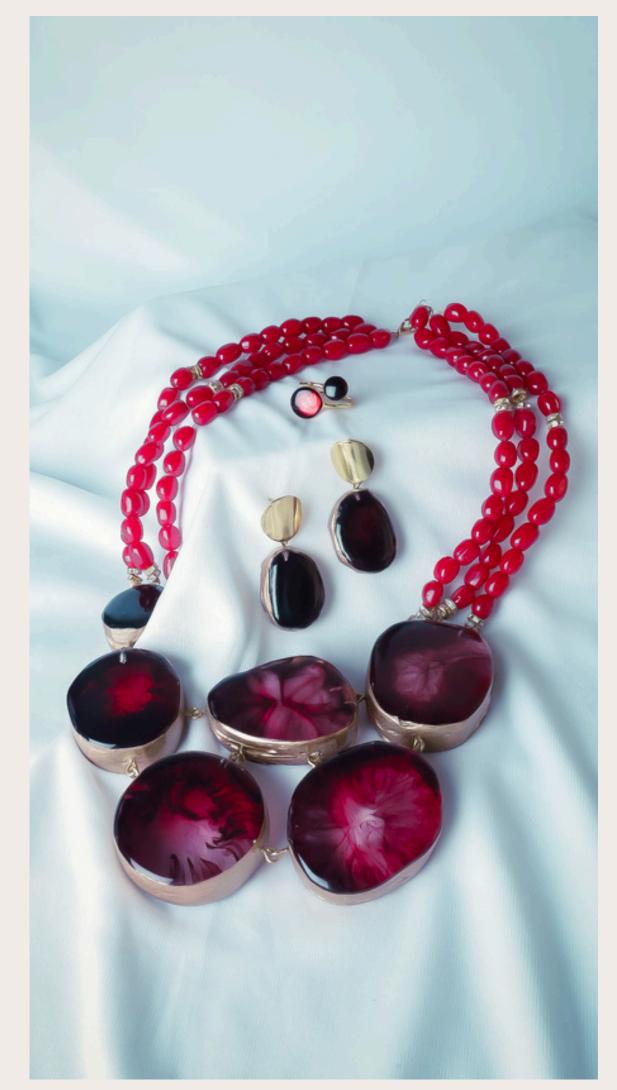

## RUBY GLOW JEWLLERY

## RUBY GLOW JEWELLERY

#### WINE GLASS CIRCLET

Gold Duo Circular Ring METAL TYPE: PLATED GOLD STYLE: RING SIZE: Adjustable

### WINE LOVERS' DUO DROPS

METAL TYPE: PLATED GOLD STYLE: DROP EARRINGS SIZE: 20mm