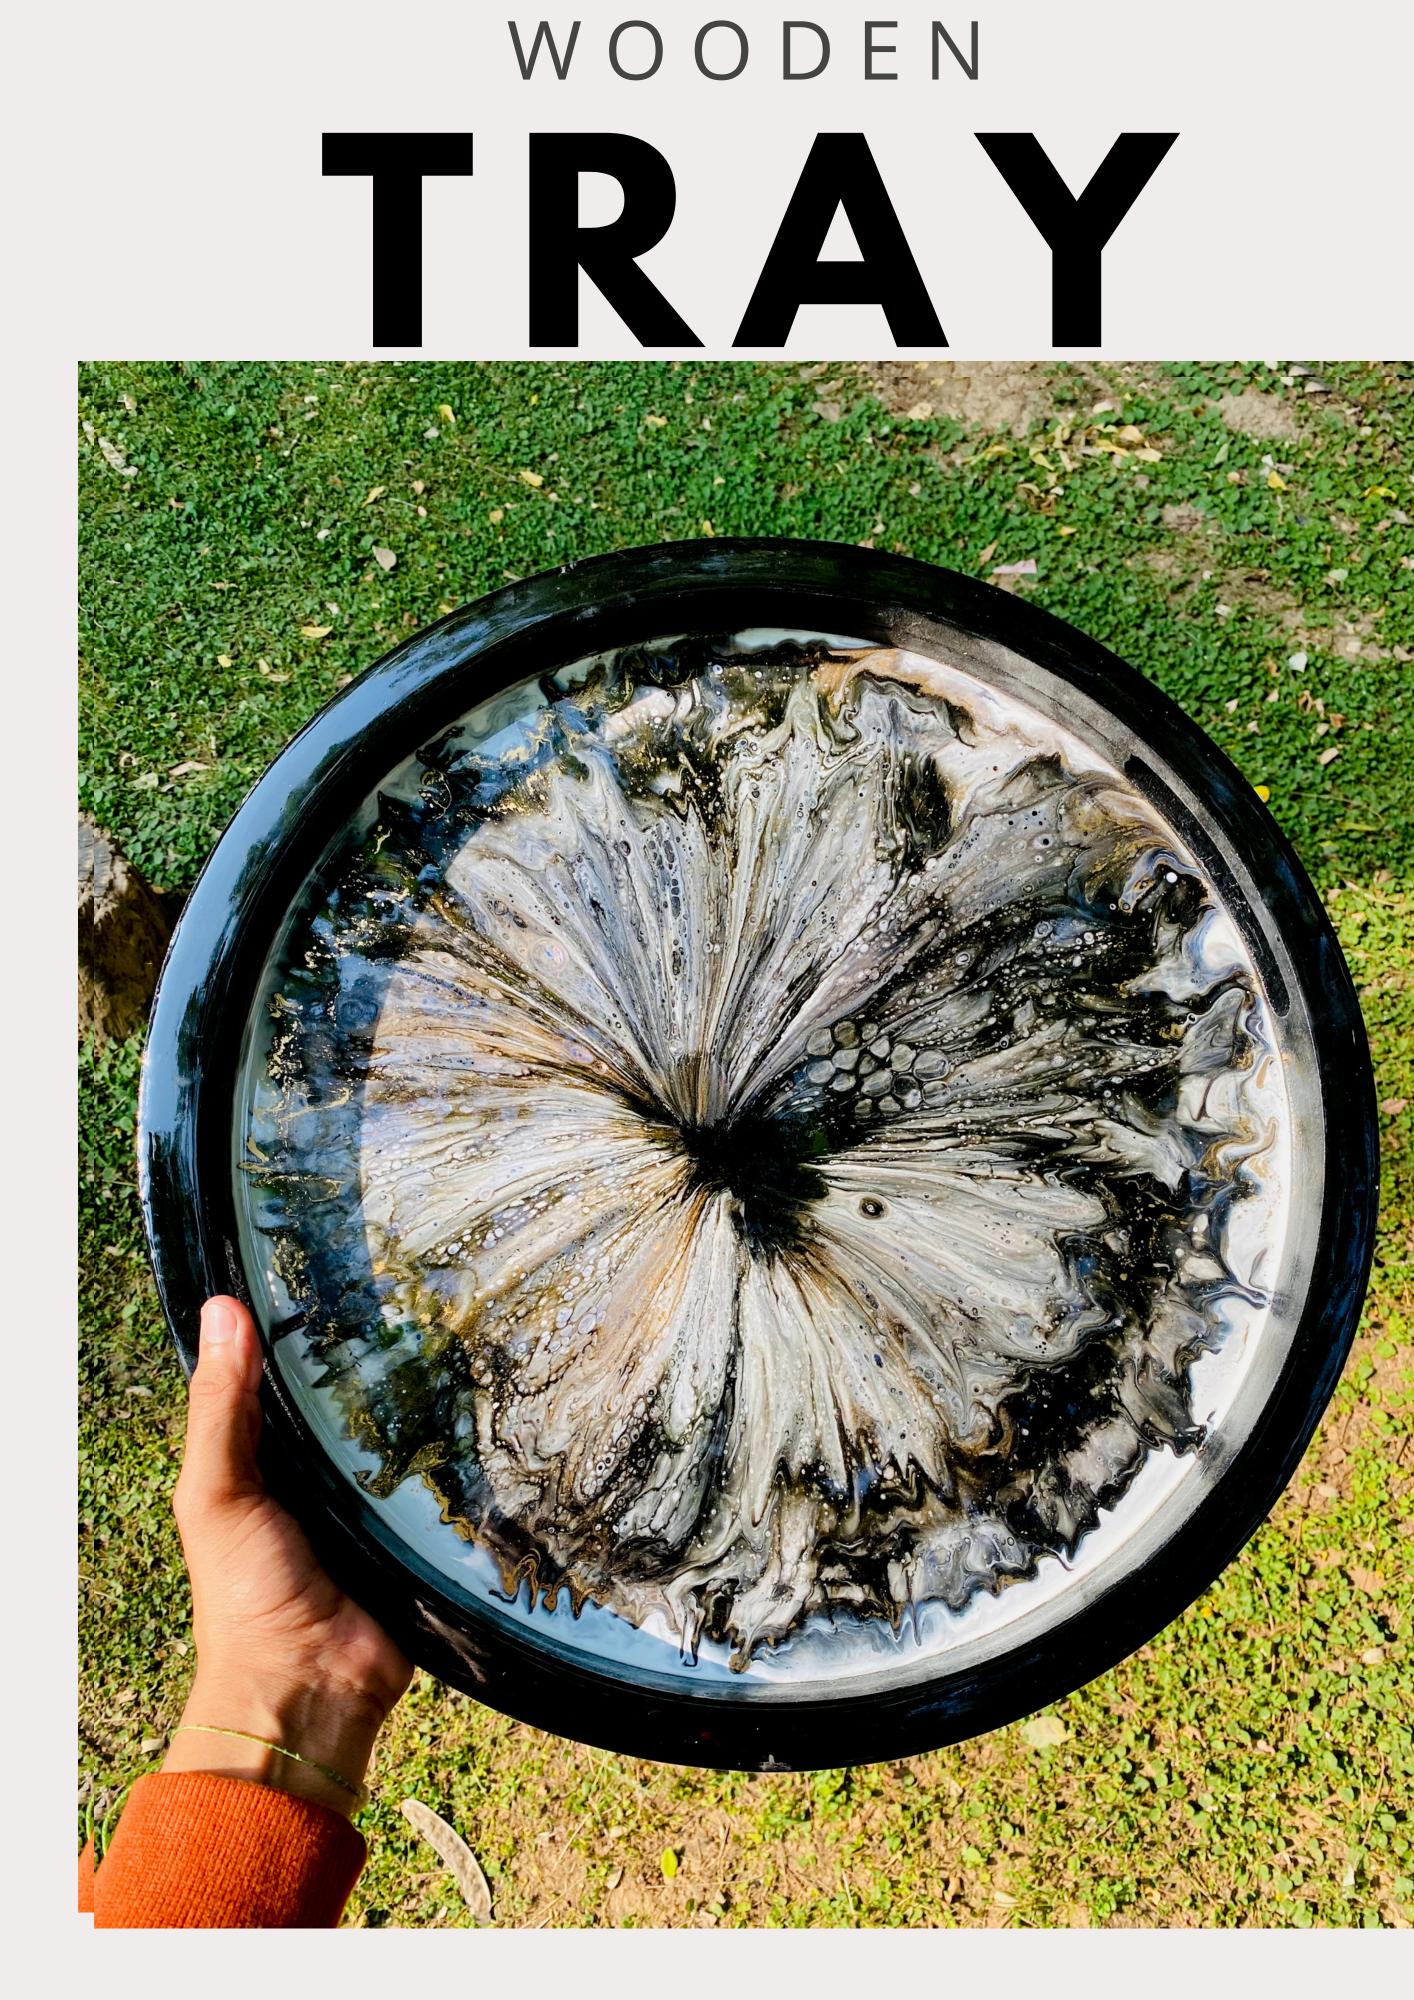

#### HOME ACCESSORIES

- Tray: 1 Session
- Free Form Coasters : 2 Sessions
- Fresh Flower Coasters : 2 Sessions
- River Coasters : 2 Sessions
- Alphabetic Key Chains : 2 Sessions

#### WOODEN TRAY

This would be the introductory lecture in which all the theoretical knowledge will be shared and hands on learning on MDF base tray and coasters.

#### **TECHNIQUES COVERED**

- Contour pouring Technique
- Forward blowing
- Reverse blowing
- Retraction