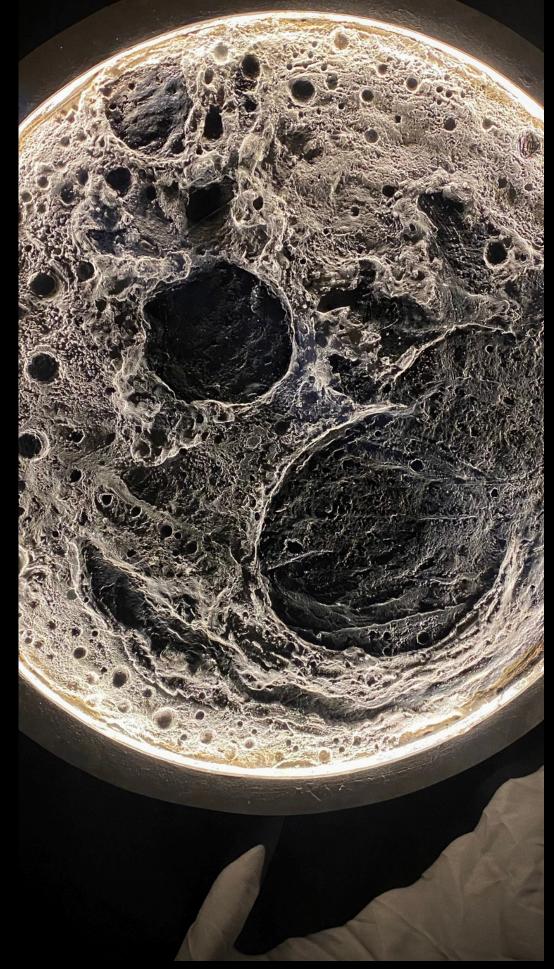

#### MOON LAMP

Light in resin is the new concept which creates an illusion of a moon. Let us help you shine in its light.

#### **TECHNIQUES COVERED**

- Paste creation
- Crater effect
- polar texture