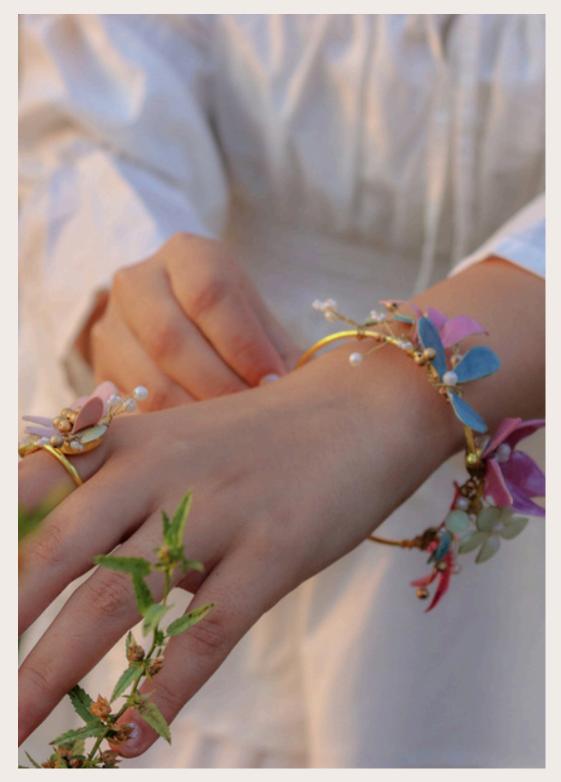

### BRACELET

#### FLORAL BRACELET

Gold Floral Bracelet For Her METAL TYPE:

PLATED GOLD **STYLE:** BANGLE **SIZES:** Adjustable bracelet

#### FLORAL HOOPS

Gold Floral Hoops For Her

METAL TYPE: PLATED GOLD STYLE: HOOP SIZES & PRICING

40mm