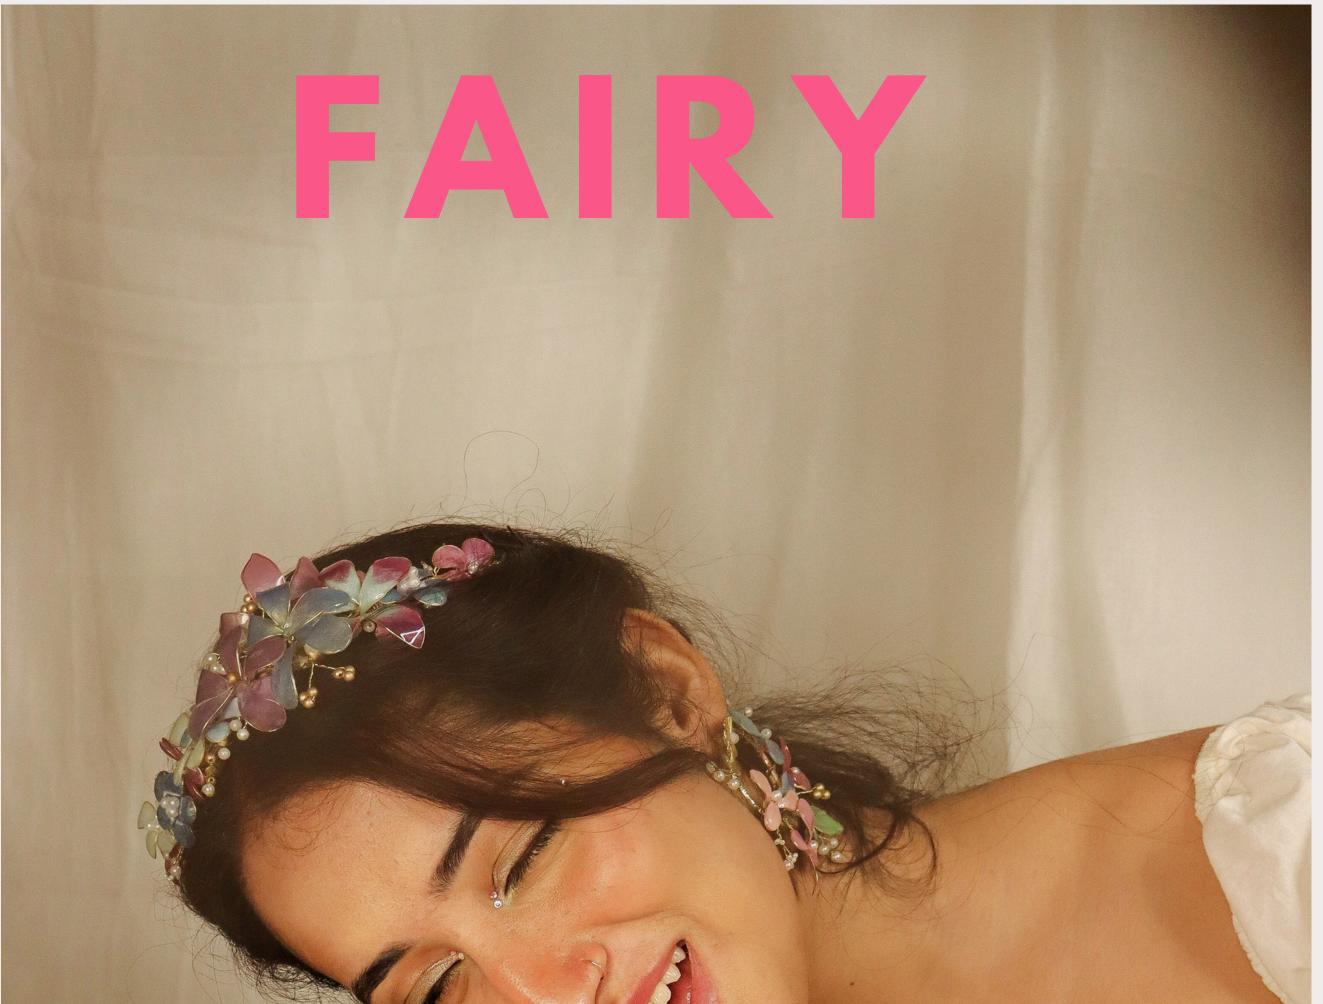

## FLORAL FAIRY JEWELLERY

#### HEAD PIECE

Golden Head piece for her

METAL TYPE: PLATED GOLD STYLE: HEAD PIECE SIZE: Adjustable Hair band

> www.sdfinearts.com Co-powered by sdacademia