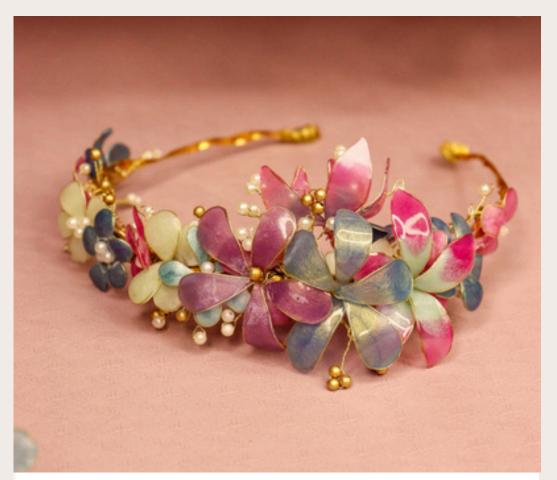

#### HEAD PIECE

Golden Head piece for her

METAL TYPE: PLATED GOLD STYLE: HEAD PIECE SIZE: Adjustable Hair band

> www.sdfinearts.com Co-powered by sdacademia