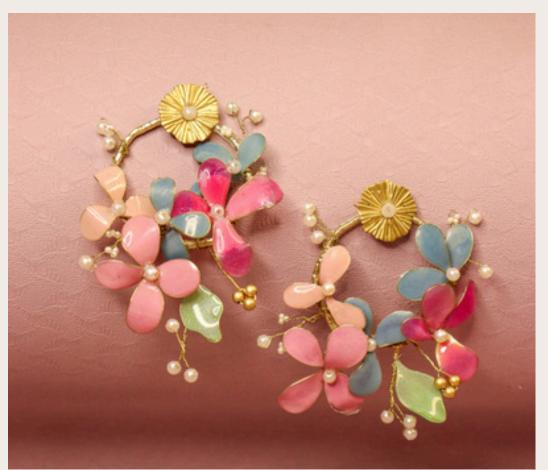

#### FLORAL HOOPS

Gold Floral Hoops For Her

METAL TYPE: PLATED GOLD STYLE: HOOP SIZES & PRICING

40mm