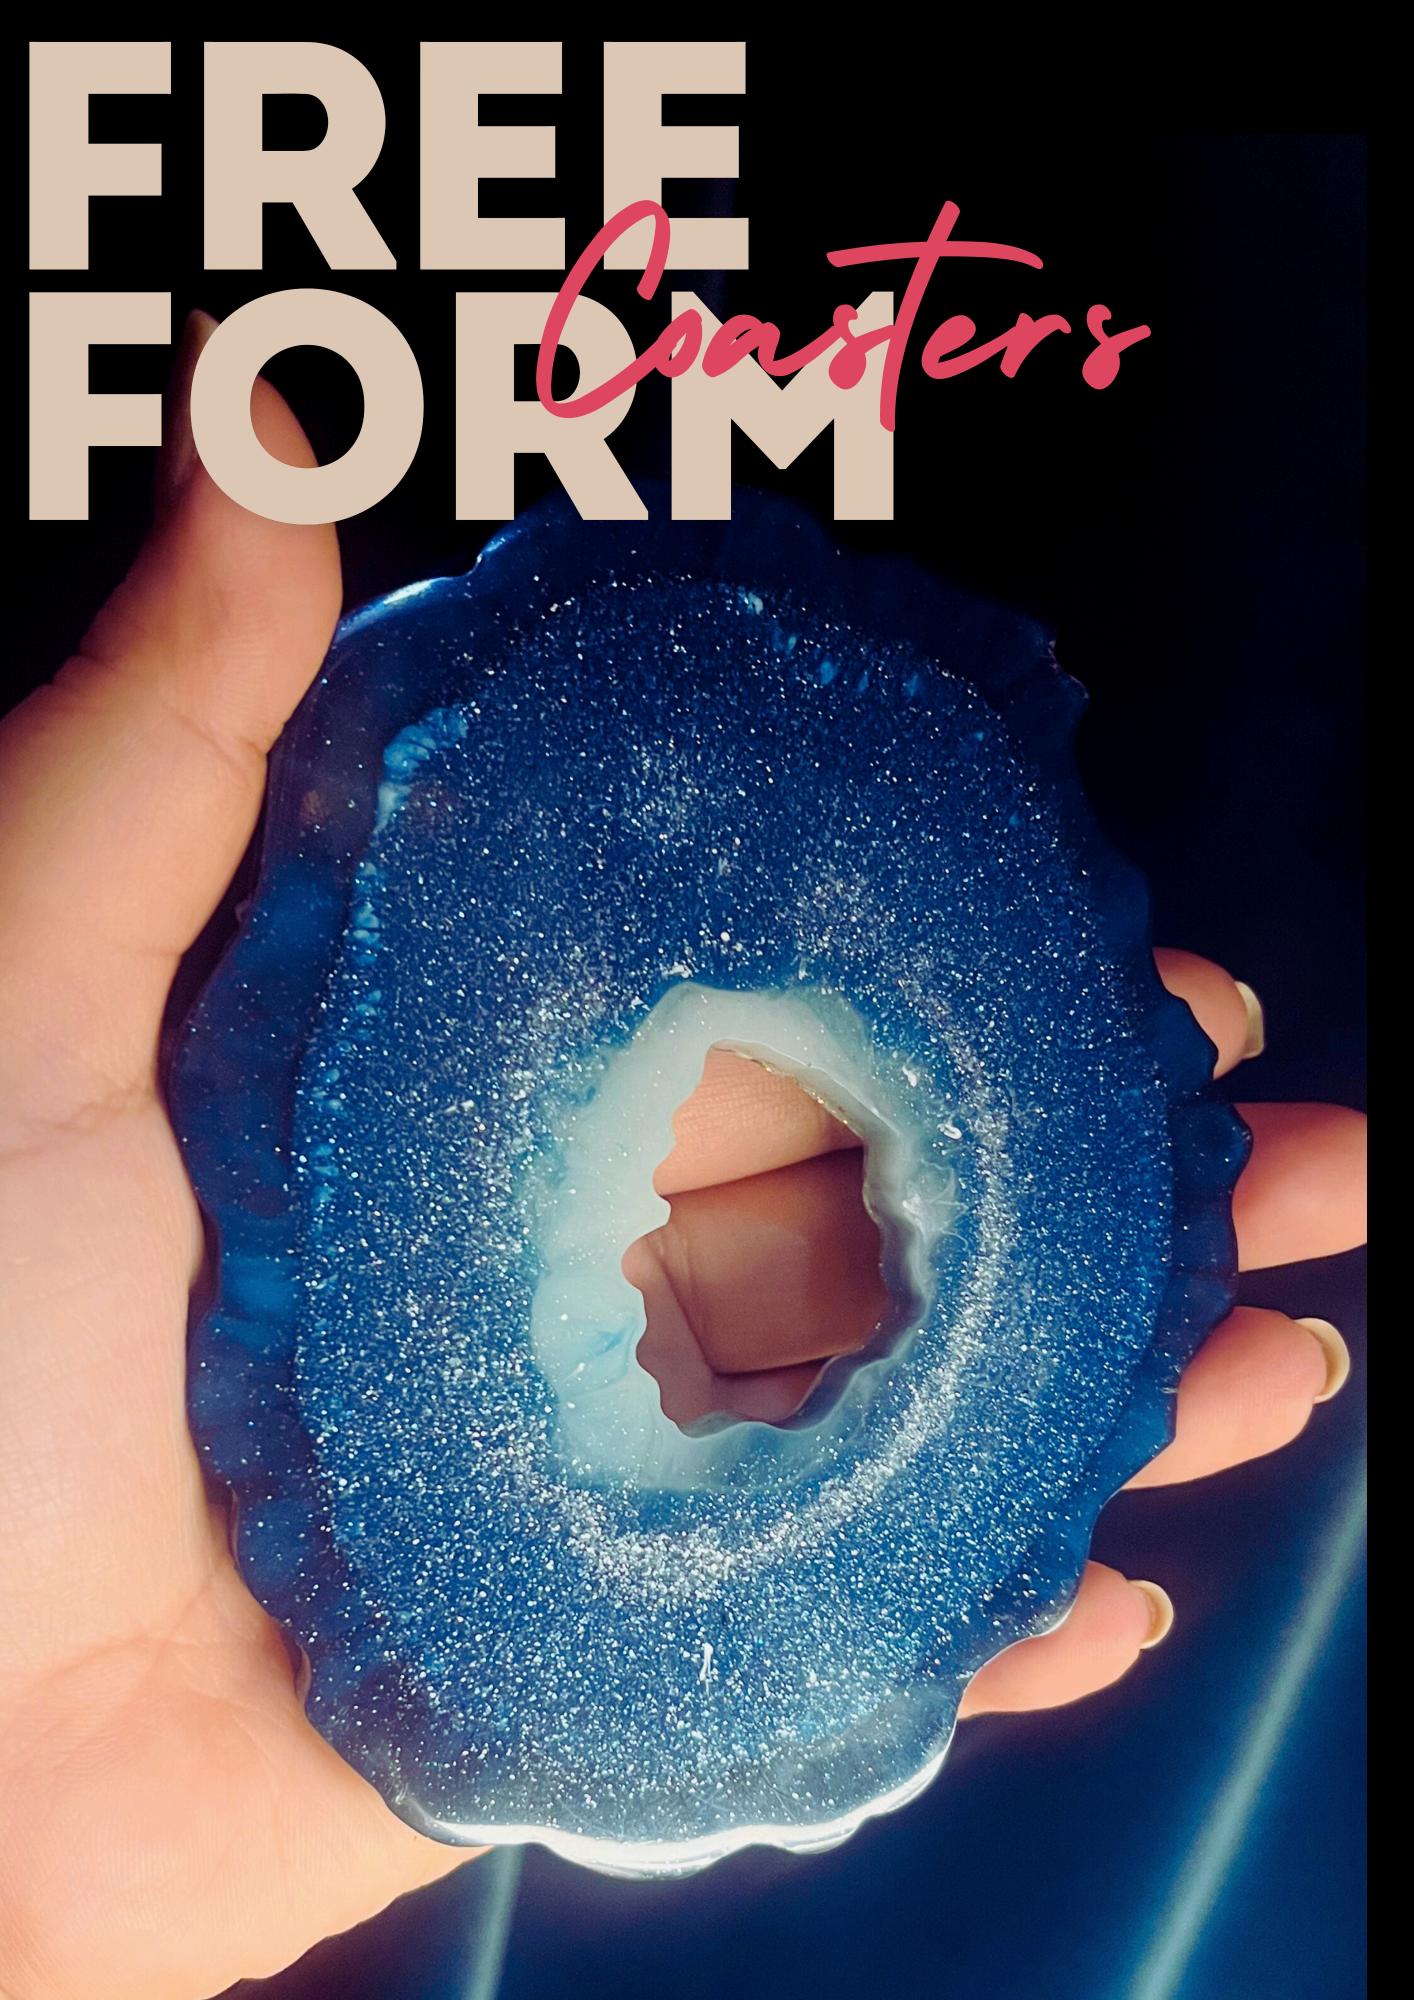

#### FREE FORM COASTERS

Introducing our Free Form Coasters: a unique blend of functionality and style. Crafted with premium materials, these coasters protect surfaces while adding a touch of elegance.

#### **TECHNIQUES COVERED**

- Creating free form mould
- Gold leafing
- Texture creations
- Wavy outlinings