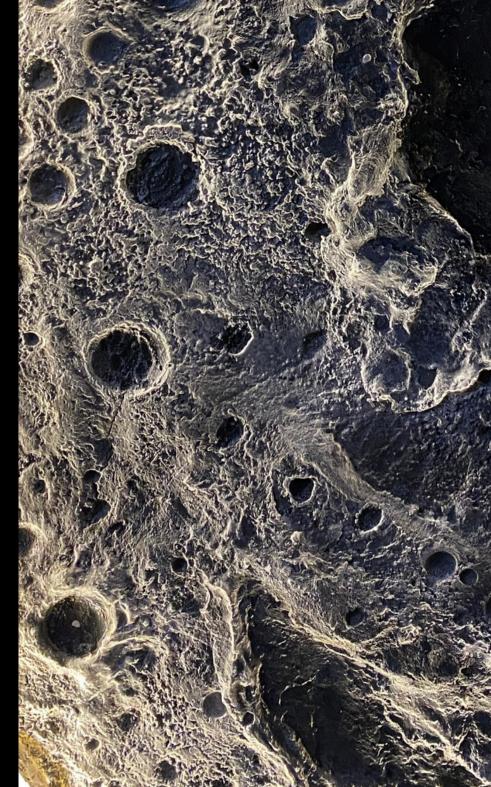

#### MOON LAMP

Light in resin is the new concept which creates an illusion of a moon. Let us help you shine in its light.

#### **TECHNIQUES COVERED**

- Paste creation
- Crater effect
- polar texture