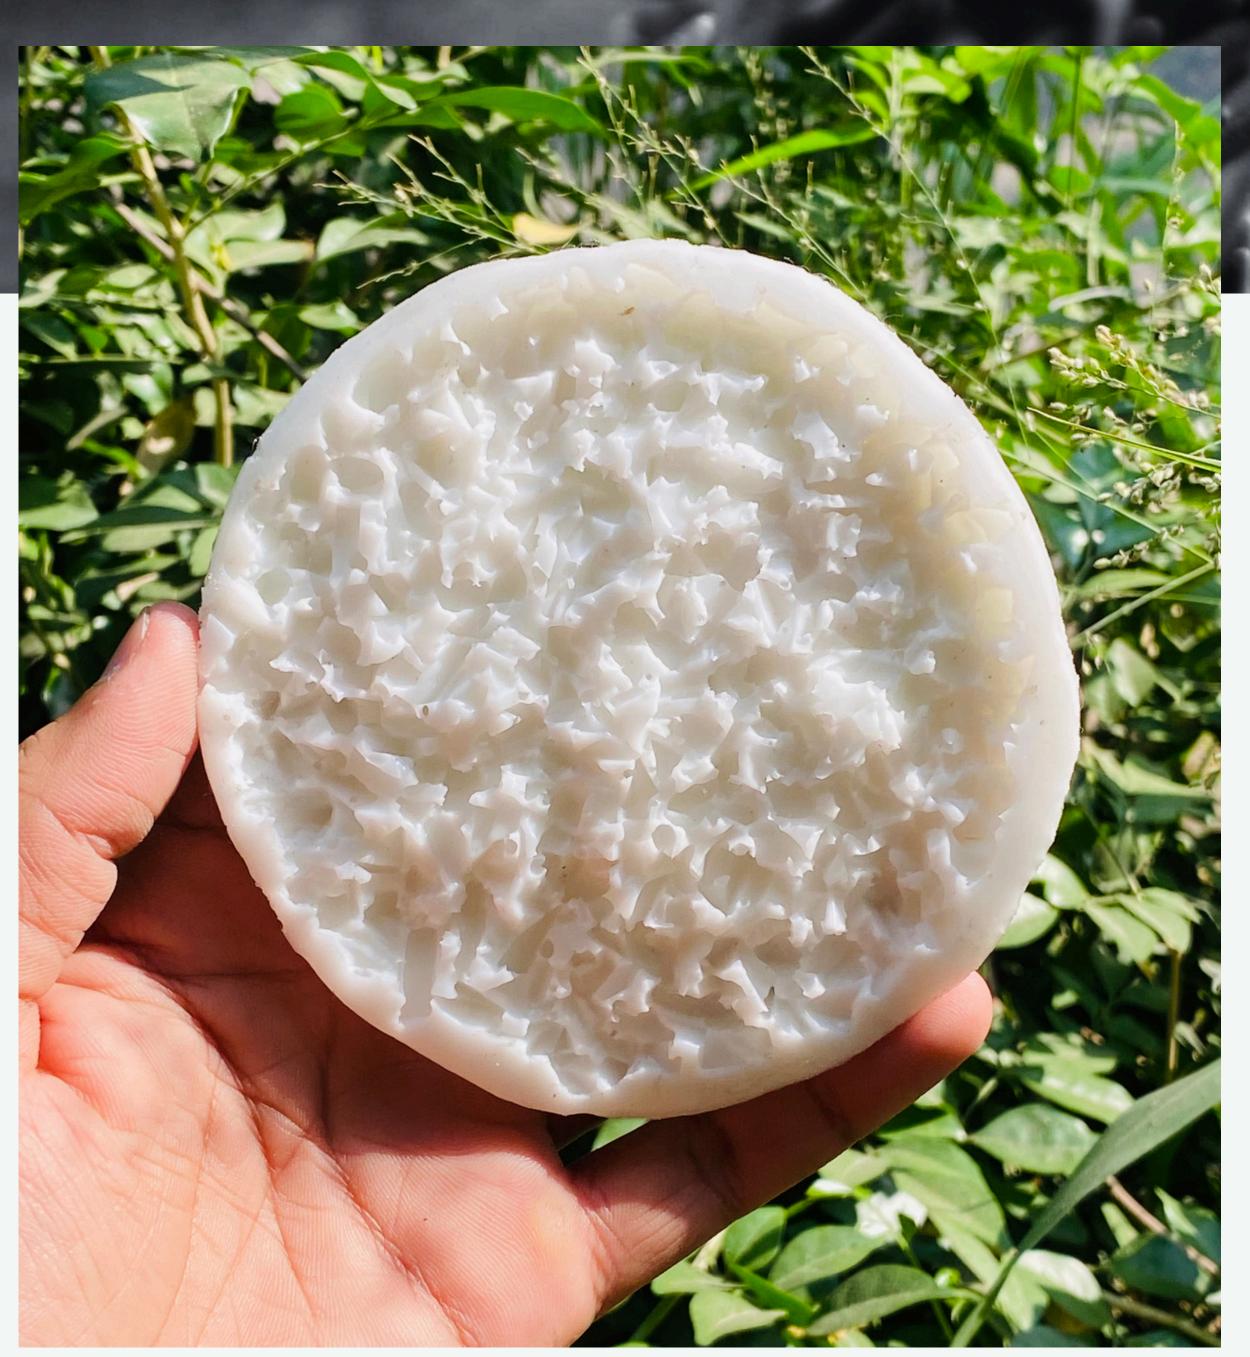

#### **RIVER COASTERS**

Coasters with a captivating water effect feature a seamless blend of wood and resin. The wood's natural grain serves as a canvas, while the resin encases swirling currents of color resembling tranquil waters

#### **TECHNIQUES COVERED**

- Wood preservation
- Levelling
- Sanding