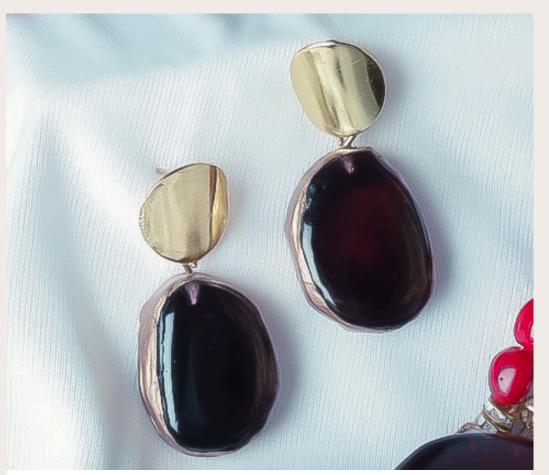

## RUBY GLOW JEWLLERY

## RUBY GLOW JEWELLERY

### WINE LOVERS' DUO DROPS

METAL TYPE: PLATED GOLD STYLE: DROP EARRINGS SIZE: 20mm